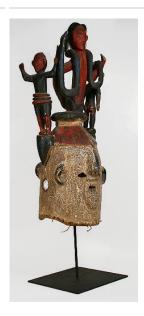

## **Basic Report**

Title: Mami Wata Figure
Date: not dated
Primary Maker: Ibibio

people

Medium: wood and paint

Title: Helmet Mask (Mammy Wata) Date: 20th century Primary Maker: Nigeria,

Igbo people

**Medium:** wood, paint, plant

fiber, iron and hair

Title: Helmet Crest Mask (Idiok Ekpo) Date: not dated Primary Maker: Ibibio

people

Medium: wood, stain and

pigment

Title: Female Figure Date: not dated Primary Maker: Ibibio people

Medium: wood, paint and