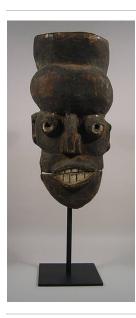

Medium: wood, pigment

and encrustation

Title: Face Mask Date: collected between 1960-1973

Primary Maker: Ibibio

people

Medium: wood, pigment

and rubber

Date: late 19th century Primary Maker: Ibibio people Medium: wood, pigment and dried vines