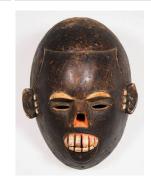

iron nails

Title: Face Mask (Idiok Ekpo) Date: not dated Primary Maker: Ibibio people

Medium: wood, paint and

pigment

Title: Face Mask (Idiok

Ekpo)

Date: not dated Primary Maker: Ibibio

people

Medium: wood, pigment

and encrustation

Title: Face Mask Date: collected between 1960-1973

Primary Maker: Ibibio

people

Medium: wood, pigment

and rubber

Date: late 19th century Primary Maker: Ibibio people Medium: wood, pigment and dried vines