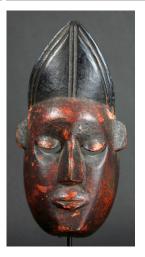

Medium: wood, pigment

and encrustation

Title: Face Mask Date: collected between 1960-1973

Primary Maker: Ibibio

people

Medium: wood, pigment

and rubber

Date: late 19th century Primary Maker: Ibibio people Medium: wood, pigment and dried vines