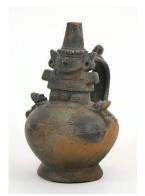

Title: Strap Handle
Bottle
Date: 800-1350
Primary Maker:
Lambayeque-Sicán
Medium: pottery and slip
paint

Title: Ornament
Date: 800-1350
Primary Maker:
Lambayeque-Sicán
Medium: gold

Title: Nose Ornament Date: 800-1350 Primary Maker: Lambayeque-Sicán Medium: gold