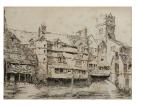

## Basic Report

Title: Stanwick Churchyard Date: 1939 Primary Maker: John Taylor Arms Medium: engraving

Title: Old Executive Bridge Date: 1920 Primary Maker: John Taylor Arms Medium: etching

Title: Lavenham Date: 1939 Primary Maker: John Taylor Arms Medium: engraving