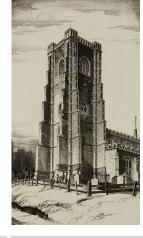

## Title: Churches of France Date: 1929 Primary Maker: John Taylor Arms Medium: book with 51

reproductions of etchings and drawings

Title: Cavendish Church Date: 1944 Primary Maker: John Taylor Arms Medium: engraving