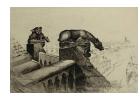

Title: Guardians of the Spire, Amiens Cathedral Date: 1921 Primary Maker: John Taylor Arms Medium: etching CHURCHES OF FRANCE TEXT BY DOROTHY NOVES ARMS WITH FIFT-ONE REPRODUCTIONS OF ETCHINGS AND DRAWINGS BY JOHN TAYLOR ARMS