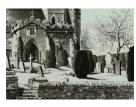

## Basic Report

Title: Stanwick Churchyard Date: 1939 Primary Maker: John Taylor Arms Medium: engraving

Title: Old Executive Bridge Date: 1920 Primary Maker: John Taylor Arms Medium: etching

Title: Lavenham Date: 1939 Primary Maker: John Taylor Arms Medium: engraving