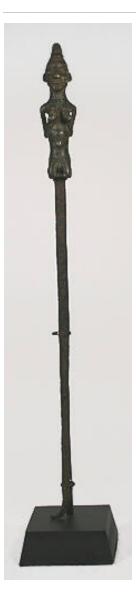

Yoruba people

Medium: wood and pigment

Title: Staff (Oshe Shango) Date: not dated Primary Maker: Nigeria, Yoruba people

Medium: wood, stain and

pigment

Title: Staff (Oshe Shango) Date: not dated Primary Maker: Nigeria, Yoruba people

Medium: wood and stain

Title: Staff (Oshe Shango) Date: not dated Primary Maker: Nigeria, Yoruba people Medium: wood and stain

Title: Staff (Opa Orisa

Oko)

Date: early or mid 20th

century **Primary Maker:** Nigeria,
Yoruba people