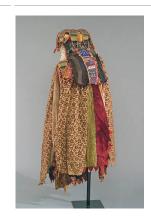

Title: Diviner's Costume
Date: not dated
Primary Maker: Nigeria,
Yoruba people
Medium: cotton, dye,
cowrie shells, coins, animal
teeth, leather, wood, iron
and copper alloy

Title: Diviner's Bag (Apo Ileke) Date: 20th century Primary Maker: Nigeria, Yoruba people Medium: glass beads, cardboard and cotton