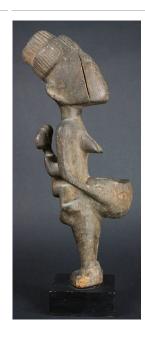

1960-1973

Primary Maker: Nigeria,

Yoruba people **Medium:** cotton

Title: Storage Jar
Date: 20th century
Primary Maker: Nigeria,
Yoruba people
Medium: pottery and
pigment

Title: Standing Mother and Child with Bowl Date: not dated Primary Maker: Nigeria, Yoruba people Medium: wood and stain