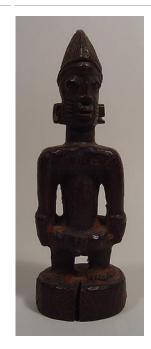

Title: Male Figure [Ere Ibeji]
Date: 20th century
Primary Maker: Nigeria,
Yoruba people
Medium: wood, stain, glass
beads, cotton string and
pigment

Title: Male Figure [Ere lbeji]

Date: 20th century Primary Maker: Nigeria,