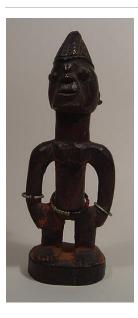

Yoruba people

Medium: wood, pigment, camwood powder, glass beads and white metal

Title: Male Figure [Ere

lbeji]

Date: 20th century Primary Maker: Nigeria,

Yoruba people

Medium: wood, pigment, camwood powder, glass beads, cotton and iron