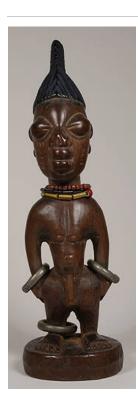

Title: Seventeen-stripe Marriage Cloth Date: ca. 1960 Primary Maker: Nigeria, Yoruba people

Medium: cotton

Title: Power Figure
Date: ca. 1960
Primary Maker: Nigeria,
Yoruba people
Medium: wood, pigment,
cowrie shells, animal skull,
cotton, hair, glass beads,
cotton, copper alloy, shell,
and seed pods