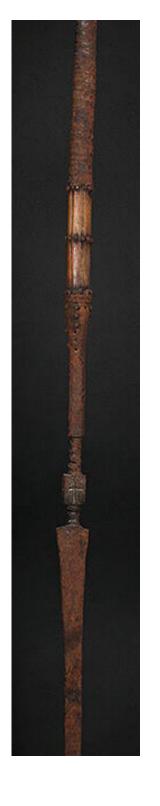

Medium: wood and stain

Title: Staff (Oshe Shango) Date: not dated Primary Maker: Nigeria, Yoruba people Medium: wood and stain

Title: Staff (Opa Orisa

Oko)

Date: early or mid 20th

century **Primary Maker:** Nigeria,
Yoruba people