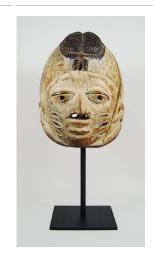

Title: Mask Date: 20th century Primary Maker: Nigeria, Yoruba people Medium: wood and paint

Title: Man's Robe (Riga) Date: 20th century Primary Maker: Nigeria, Yoruba people Medium: silk and dye

Ibeii1 Date: collected between 1960-1973 Primary Maker: Nigeria, Yoruba people Medium: wood, pigment, glass beads and plant fiber