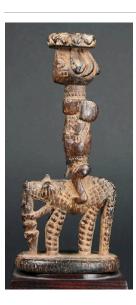

Title: Equestrian Figure
Date: not dated
Primary Maker: Nigeria,
Yoruba people
Medium: wood and stain

Title: Drum (Iya'lu Dundun) Date: collected between 1960-1973 Primary Maker: Nigeria, Yoruba people Medium: wood, hide, leather, textile and brass