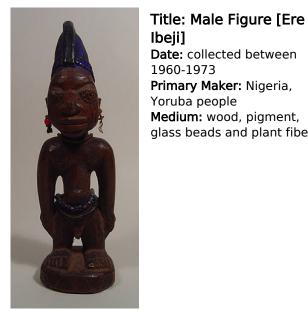

Title: Mask Date: 20th century Primary Maker: Nigeria, Yoruba people Medium: wood and paint

Title: Man's Robe (Riga) Date: 20th century Primary Maker: Nigeria, Yoruba people Medium: silk and dye

Ibeii1 Date: collected between 1960-1973 Primary Maker: Nigeria, Yoruba people Medium: wood, pigment, glass beads and plant fiber

Title: Male Figure [Ere Ibeji]
Date: collected between 1960-1973
Primary Maker: Nigeria, Yoruba people
Medium: wood and pigment

Title: Male Figure [Ere Ibeji]
Date: collected between 1960-1973
Primary Maker: Nigeria, Yoruba people
Medium: wood, pigment, glass beads and leather