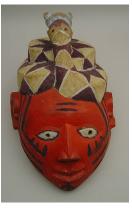

Title: Cap Crest Mask
[Gelede]
Date: early 20th century
Primary Maker: Nigeria,
Yoruba people
Medium: wood and pigment

Title: Cap Crest Mask (Gelede) Date: ca. 1960 Primary Maker: Nigeria, Yoruba people Medium: wood and paint