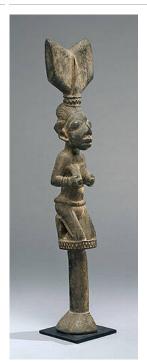

Yoruba people

Medium: wood and pigment

Title: Staff (Oshe Shango) Date: not dated Primary Maker: Nigeria, Yoruba people

Medium: wood, stain and

pigment

Title: Staff (Oshe Shango) Date: not dated Primary Maker: Nigeria, Yoruba people