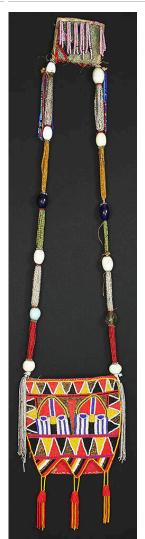

Title: Diviner's Bag (Apo Ifa or Odigba Ifa) Date: mid 20th century Primary Maker: Nigeria, Yoruba people

Medium: cloth, burlap and

glass beads

Title: Diviner's Bag (Apo Ifa)

Date: mid 20th century Primary Maker: Nigeria,