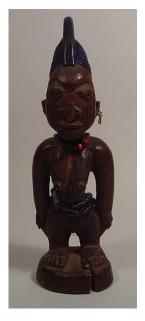

Yoruba people

Medium: wood, pigment, camwood powder, glass beads and white metal

Title: Male Figure [Ere

lbeji]

Date: 20th century Primary Maker: Nigeria,

Yoruba people

Medium: wood, pigment, camwood powder, glass beads, cotton and iron