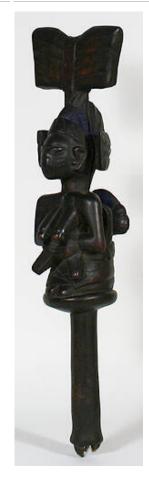

Title: Staff Sheath (Ewu lleke)

**Date:** early or mid 20th century

Primary Maker: Nigeria,

Yoruba people

**Medium:** cloth, burlap, leather and glass beads

Title: Staff (Oshe Shango)

Date: early 20th century Primary Maker: Nigeria,