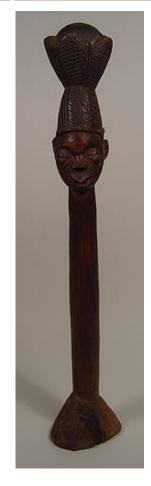

Yoruba people

Medium: glass beads, cowrie shells and cotton

Title: Divination Bowl (Agere Ifa) Date: 20th century Primary Maker: Nigeria, Yoruba people

Medium: wood and stain

Title: Divination Board Tapper (Iroke Ifa) Date: collected between 1960-1973 Primary Maker: Nigeria, Yoruba people Medium: wood