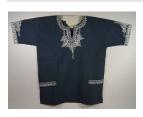

Medium: iron, wood and

leather

Title: Shirt
Date: collected between
1960-1973
Primary Maker: Nigeria,

Yoruba people

Medium: cotton and dye

Title: Shirt
Date: collected between
1960-1973
Primary Maker: Nigeria,
Yoruba people
Medium: cotton and dye