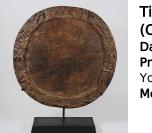

Title: Divination Board [Opon Ifa] Date: collected between 1960-1973 Primary Maker: Nigeria, Yoruba people Medium: wood

**Title: Divination Board** [Opon Ifa] Date: mid 20th century Primary Maker: Nigeria,