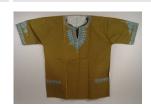

Medium: iron, wood and

leather

Title: Shirt
Date: collected between
1960-1973
Primary Maker: Nigeria,

Yoruba people

Medium: cotton and dye

Title: Shirt
Date: collected between
1960-1973
Primary Maker: Nigeria,
Yoruba people
Medium: cotton and dye