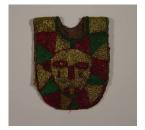

Title: Personal Eshu Charm Date: collected between 1960-1973 Primary Maker: Nigeria, Yoruba people Medium: cowrie shells, leather, wood, pigment, plant fiber and textile

Title: Ogboni Society
Title Cloth
Date: 20th century
Primary Maker: Nigeria,
Yoruba people