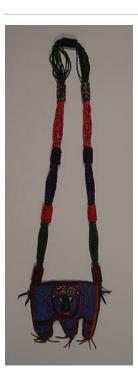

Title: Diviner's Costume
Date: not dated
Primary Maker: Nigeria,
Yoruba people
Medium: cotton, dye,
cowrie shells, coins, animal
teeth, leather, wood, iron
and copper alloy

Title: Diviner's Bag (Apo Ileke) Date: 20th century Primary Maker: Nigeria, Yoruba people Medium: glass beads, cardboard and cotton