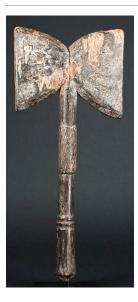

Medium: wood and stain

Title: Staff (Oshe Shango) Date: not dated Primary Maker: Nigeria, Yoruba people Medium: wood and stain

Title: Staff (Opa Orisa

Oko)

Date: early or mid 20th

century **Primary Maker:** Nigeria,
Yoruba people