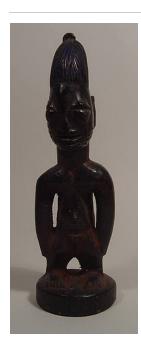

Title: Male Figure [Ere Ibeji]
Date: collected between 1960-1973
Primary Maker: Nigeria, Yoruba people
Medium: wood and pigment

Title: Male Figure [Ere Ibeji]
Date: collected between 1960-1973
Primary Maker: Nigeria, Yoruba people
Medium: wood, pigment, glass beads and leather

Title: Male Figure [Ere Ibeji]
Date: 20th century
Primary Maker: Nigeria,
Yoruba people
Medium: wood, stain, glass
beads, cotton string and
pigment

Title: Male Figure [Ere lbeji]

Date: 20th century Primary Maker: Nigeria,