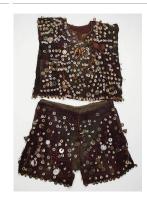

Title: Diviner's Costume
Date: not dated
Primary Maker: Nigeria,
Yoruba people
Medium: cotton, dye,
cowrie shells, coins, animal
teeth, leather, wood, iron
and copper alloy

Title: Diviner's Bag (Apo Ileke) Date: 20th century Primary Maker: Nigeria, Yoruba people Medium: glass beads, cardboard and cotton