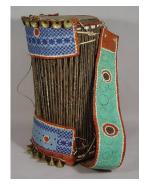

Title: Staff Sheath (Ewu lleke)

**Date:** early or mid 20th century

Primary Maker: Nigeria,

Yoruba people

**Medium:** cloth, burlap, leather and glass beads

Title: Staff (Oshe Shango)

Date: early 20th century Primary Maker: Nigeria,