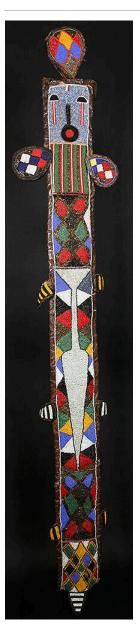

Title: Staff Sheath (Ewu lleke)

**Date:** early or mid 20th century

Primary Maker: Nigeria,

Yoruba people

**Medium:** cloth, burlap, leather and glass beads

Title: Staff (Oshe Shango)

Date: early 20th century Primary Maker: Nigeria,