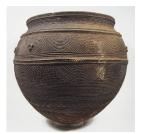

1960-1973

Primary Maker: Nigeria,

Yoruba people **Medium:** cotton

Title: Storage Jar
Date: 20th century
Primary Maker: Nigeria,
Yoruba people
Medium: pottery and
pigment

Title: Standing Mother and Child with Bowl Date: not dated Primary Maker: Nigeria, Yoruba people Medium: wood and stain