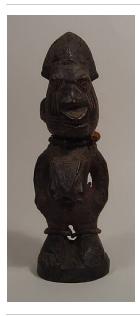

Title: Seventeen-stripe Marriage Cloth Date: ca. 1960 Primary Maker: Nigeria, Yoruba people

Medium: cotton

Title: Power Figure
Date: ca. 1960
Primary Maker: Nigeria,
Yoruba people
Medium: wood, pigment,
cowrie shells, animal skull,
cotton, hair, glass beads,
cotton, copper alloy, shell,
and seed pods