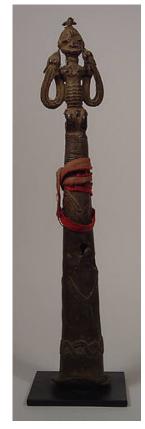

Title: Staff Sheath (Ewu lleke)

**Date:** early or mid 20th century

Primary Maker: Nigeria,

Yoruba people

**Medium:** cloth, burlap, leather and glass beads

Title: Staff (Oshe Shango)

Date: early 20th century Primary Maker: Nigeria,