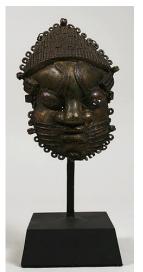

Title: Ogboni Society
Staff
Date: early 20th century
Primary Maker: Nigeria,
Yoruba people
Medium: copper alloy

Title: Ogboni Society
Maskette
Date: 19th to early 20th
century
Primary Maker: Nigeria,
Yoruba people
Medium: copper alloy