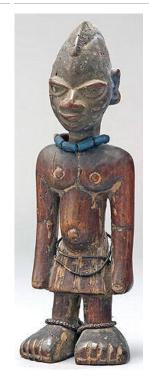

Yoruba people

Medium: wood, pigment, camwood powder, glass beads and white metal

Title: Male Figure [Ere

lbeji]

Date: 20th century Primary Maker: Nigeria,

Yoruba people

Medium: wood, pigment, camwood powder, glass beads, cotton and iron

Title: Male Figure [Ere lbeji]

Date: collected between

1960-1973

Primary Maker: Nigeria,

Yoruba people

lbeji] Date: collected between 1960-1973 Primary Maker: Nigeria, Yoruba people Medium: wood, aluminum

and glass beads