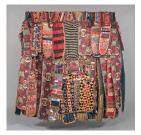

Title: Seventeen-stripe Marriage Cloth Date: ca. 1960 Primary Maker: Nigeria, Yoruba people

Medium: cotton

Title: Power Figure
Date: ca. 1960
Primary Maker: Nigeria,
Yoruba people
Medium: wood, pigment,
cowrie shells, animal skull,
cotton, hair, glass beads,
cotton, copper alloy, shell,
and seed pods