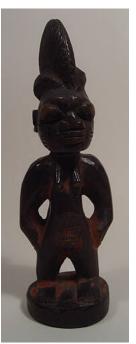

Title: Male Figure [Ere Ibeji]
Date: collected between 1960-1973
Primary Maker: Nigeria, Yoruba people
Medium: wood and pigment

Title: Male Figure [Ere Ibeji]
Date: collected between 1960-1973
Primary Maker: Nigeria, Yoruba people
Medium: wood, pigment, glass beads and leather