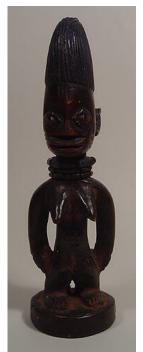

Title: Seventeen-stripe Marriage Cloth Date: ca. 1960 Primary Maker: Nigeria, Yoruba people

Medium: cotton

Title: Power Figure
Date: ca. 1960
Primary Maker: Nigeria,
Yoruba people
Medium: wood, pigment,
cowrie shells, animal skull,
cotton, hair, glass beads,
cotton, copper alloy, shell,
and seed pods