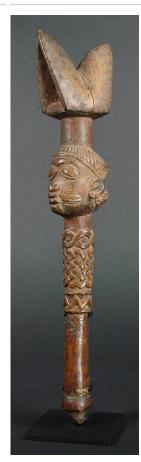

Yoruba people

Medium: wood and pigment

Title: Staff (Oshe Shango) Date: not dated Primary Maker: Nigeria, Yoruba people

Medium: wood, stain and

pigment

Title: Staff (Oshe Shango) Date: not dated Primary Maker: Nigeria, Yoruba people