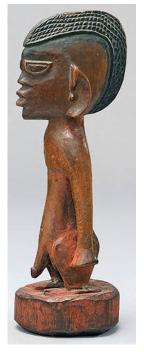

Title: Seventeen-stripe Marriage Cloth Date: ca. 1960 Primary Maker: Nigeria, Yoruba people

Medium: cotton

Title: Power Figure
Date: ca. 1960
Primary Maker: Nigeria,
Yoruba people
Medium: wood, pigment,
cowrie shells, animal skull,
cotton, hair, glass beads,
cotton, copper alloy, shell,
and seed pods