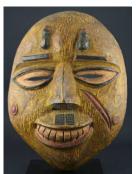

Title: Mask Date: 20th century Primary Maker: Nigeria, Yoruba people Medium: wood and paint

Title: Man's Robe (Riga) Date: 20th century Primary Maker: Nigeria, Yoruba people Medium: silk and dye

Ibeii1 Date: collected between 1960-1973 Primary Maker: Nigeria, Yoruba people Medium: wood, pigment, glass beads and plant fiber