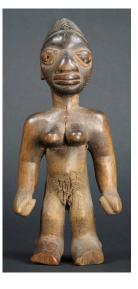

Title: Mask Date: 20th century Primary Maker: Nigeria, Yoruba people Medium: wood and paint

Title: Man's Robe (Riga) Date: 20th century Primary Maker: Nigeria, Yoruba people Medium: silk and dye

Ibeii1 Date: collected between 1960-1973 Primary Maker: Nigeria, Yoruba people Medium: wood, pigment, glass beads and plant fiber