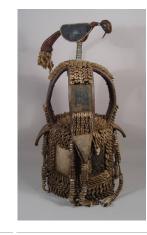

Title: Staff Sheath (Ewu lleke)

**Date:** early or mid 20th century

Primary Maker: Nigeria,

Yoruba people

**Medium:** cloth, burlap, leather and glass beads

Title: Staff (Oshe Shango)

Date: early 20th century Primary Maker: Nigeria,