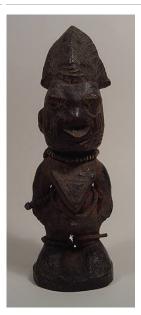

Title: Male Figure [Ere Ibeji]
Date: 20th century
Primary Maker: Nigeria,
Yoruba people
Medium: wood, stain, glass
beads, cotton string and
pigment

Title: Male Figure [Ere lbeji]

Date: 20th century Primary Maker: Nigeria,

Yoruba people

Medium: wood, pigment, camwood powder, glass beads and white metal

Title: Male Figure [Ere

lbeji]

Date: 20th century Primary Maker: Nigeria,

Yoruba people

Medium: wood, pigment, camwood powder, glass beads, cotton and iron