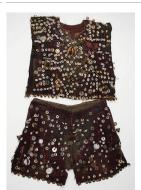

and dye

Title: Face Mask
[Egungun]
Date: not dated
Primary Maker: Nigeria,
Yoruba people
Medium: wood and paint

Title: Diviner's Costume
Date: not dated
Primary Maker: Nigeria,
Yoruba people
Medium: cotton, dye,
cowrie shells, coins, animal
teeth, leather, wood, iron
and copper alloy