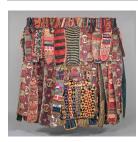

Title: Diviner's Bag (Apo Ifa or Odigba Ifa) Date: mid 20th century Primary Maker: Nigeria, Yoruba people Medium: cloth, burlap and glass beads

Title: Costume [Paka Egungun] **Date:** ca. 1930 Primary Maker: Nigeria, Yoruba people Medium: trade cloth, cotton and wood

Egungun] **Date:** ca. 1950 Primary Maker: Nigeria, Yoruba people Medium: cotton, velvet, cowrie shells, glass beads, leather and dye

Title: Costume [Ekun

Title: Child's Anklet **Date:** ca. 1960 Primary Maker: Nigeria, Yoruba people Medium: copper alloy