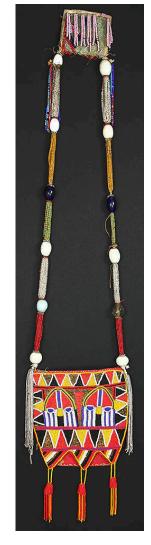

Title: Diviner's Bag (Apo Ifa or Odigba Ifa) Date: mid 20th century Primary Maker: Nigeria, Yoruba people Medium: cloth, burlap and glass beads

Title: Costume [Paka Egungun] **Date:** ca. 1930 Primary Maker: Nigeria, Yoruba people Medium: trade cloth, cotton and wood