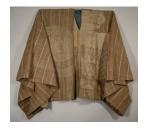

Title: Man's Robe (Riga)
Date: 20th century
Primary Maker: Nigeria,
Yoruba people
Medium: silk and dye

Title: Jacket
Date: 20th century
Primary Maker: Nigeria,
Yoruba people
Medium: glass beads,
cotton and hide