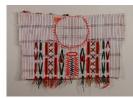

Title: Diviner's Bag (Apo Ifa or Odigba Ifa) Date: mid 20th century Primary Maker: Nigeria, Yoruba people Medium: cloth, burlap and glass beads

Title: Costume [Paka Egungun] **Date:** ca. 1930 Primary Maker: Nigeria, Yoruba people Medium: trade cloth, cotton and wood

Egungun] **Date:** ca. 1950 Primary Maker: Nigeria, Yoruba people Medium: cotton, velvet, cowrie shells, glass beads, leather and dye

Title: Costume [Ekun

Title: Child's Anklet **Date:** ca. 1960 Primary Maker: Nigeria, Yoruba people Medium: copper alloy