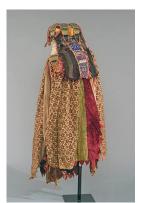

and dye

Title: Face Mask
[Egungun]
Date: not dated
Primary Maker: Nigeria,
Yoruba people
Medium: wood and paint

Title: Diviner's Costume
Date: not dated
Primary Maker: Nigeria,
Yoruba people
Medium: cotton, dye,
cowrie shells, coins, animal
teeth, leather, wood, iron
and copper alloy