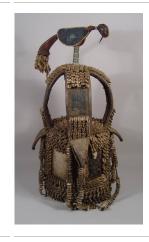

and dye

Title: Face Mask
[Egungun]
Date: not dated
Primary Maker: Nigeria,
Yoruba people
Medium: wood and paint

Title: Diviner's Costume
Date: not dated
Primary Maker: Nigeria,
Yoruba people
Medium: cotton, dye,
cowrie shells, coins, animal
teeth, leather, wood, iron
and copper alloy