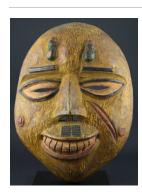

and dye

Title: Face Mask
[Egungun]
Date: not dated
Primary Maker: Nigeria,
Yoruba people
Medium: wood and paint

Title: Diviner's Costume
Date: not dated
Primary Maker: Nigeria,
Yoruba people
Medium: cotton, dye,
cowrie shells, coins, animal
teeth, leather, wood, iron
and copper alloy