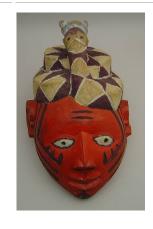

Title: Child's Anklet Date: collected between 1960-1973 Primary Maker: Nigeria, Yoruba people

**Medium:** copper alloy

[Gelede] Date: early 20th century Primary Maker: Nigeria, Yoruba people

Title: Cap Crest Mask

Medium: wood and pigment

Title: Cap Crest Mask (Gelede) **Date:** ca. 1960 Primary Maker: Nigeria, Yoruba people Medium: wood and paint

Title: Bracelet Date: 16th to 17th century Primary Maker: Nigeria, Yoruba people Medium: copper alloy