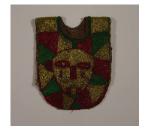

Medium: copper alloy

Title: Ibeji Jacket
Date: 20th century
Primary Maker: Nigeria,
Yoruba people
Medium: glass beads and

cotton

Title: House of the Head Shrine (Ile-Ori) Date: 20th century Primary Maker: Nigeria, Yoruba people Medium: wood, metal, leather, textile, mirror and cowrie shells