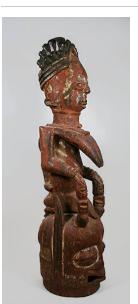

Medium: cotton and dye

Title: Ogboni Society Maskette

Date: 19th to early 20th

century

Primary Maker: Nigeria,

Yoruba people

Medium: copper alloy

Title: Mask
Date: 20th century
Primary Maker: Nigeria,
Yoruba people
Medium: wood and paint