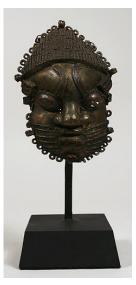

Medium: cotton and dye

Title: Ogboni Society Maskette

Date: 19th to early 20th

century

Primary Maker: Nigeria,

Yoruba people

Medium: copper alloy

Title: Mask
Date: 20th century
Primary Maker: Nigeria,
Yoruba people
Medium: wood and paint