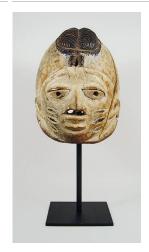

Medium: cotton and dye

Title: Ogboni Society Maskette

Date: 19th to early 20th

century

Primary Maker: Nigeria,

Yoruba people

Medium: copper alloy

Title: Mask
Date: 20th century
Primary Maker: Nigeria,
Yoruba people
Medium: wood and paint