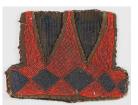

Medium: copper alloy

Title: Ibeji Jacket
Date: 20th century
Primary Maker: Nigeria,
Yoruba people
Medium: glass beads and

cotton

Title: House of the Head Shrine (Ile-Ori) Date: 20th century Primary Maker: Nigeria, Yoruba people Medium: wood, metal, leather, textile, mirror and cowrie shells