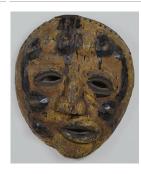

and dye

Title: Face Mask
[Egungun]
Date: not dated
Primary Maker: Nigeria,
Yoruba people
Medium: wood and paint

Title: Diviner's Costume
Date: not dated
Primary Maker: Nigeria,
Yoruba people
Medium: cotton, dye,
cowrie shells, coins, animal
teeth, leather, wood, iron
and copper alloy