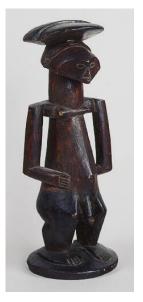

## **Basic Report**

Title: Stool (Mmam)
Date: ca. 1960
Primary Maker: Asante
people
Medium: cece wood

Title: Stool Figure
Date: early 20th century
Primary Maker: Luba people
Medium: wood and pigment

Title: Stool
Date: not dated
Primary Maker: Bozo people
Medium: wood, stain and
copper alloy