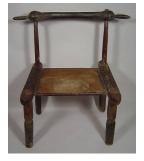

people

Medium: raffia and dye

Title: Mat
Date: ca. 1970
Primary Maker: Kuba

people

Medium: raffia and dye

Title: Lamp
Date: 20th century
Primary Maker: Dogon

people **Medium:** iron

Title: Headrest
Date: mid 20th century
Primary Maker: Kuba

people

Medium: wood

Title: Headrest
Date: not dated
Primary Maker: Zande

people

Medium: wood, copper and

beads

Title: Headrest
Date: not dated
Primary Maker:
Karamojong people
Medium: wood and leather

Title: Chair (Gba)
Date: ca. 1925
Primary Maker: N'Gere
people