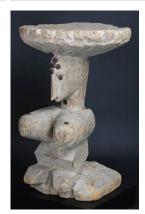

## **Basic Report**

Title: Stool (Mmam)
Date: ca. 1960
Primary Maker: Asante
people
Medium: cece wood

Title: Stool Figure
Date: early 20th century
Primary Maker: Luba people
Medium: wood and pigment

Title: Stool
Date: not dated
Primary Maker: Bozo people
Medium: wood, stain and
copper alloy