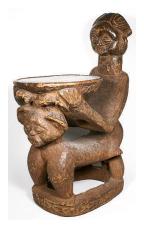

people

Medium: wood

Title: Headrest
Date: not dated
Primary Maker: Zande

people

Medium: wood, copper and

beads

Title: Headrest
Date: not dated
Primary Maker:
Karamojong people
Medium: wood and leather

Title: Chair (Gba)
Date: ca. 1925
Primary Maker: N'Gere
people

Medium: wood, copper

alloy and cowrie shell

**Title: Chair Date:** 20th century

**Primary Maker:** Guro people **Medium:** wood, copper alloy and pigment

Title: Chair
Date: 20th century
Primary Maker: Guro people
Medium: wood, copper
alloy and pigment