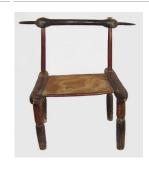

people

Medium: wood

Title: Headrest
Date: not dated
Primary Maker: Zande

people

Medium: wood, copper and

beads

Title: Headrest
Date: not dated
Primary Maker:
Karamojong people
Medium: wood and leather

Title: Chair (Gba)
Date: ca. 1925
Primary Maker: N'Gere
people

Medium: wood, copper

alloy and cowrie shell

**Title: Chair Date:** 20th century

**Primary Maker:** Guro people **Medium:** wood, copper alloy and pigment

Title: Chair
Date: 20th century
Primary Maker: Guro people
Medium: wood, copper
alloy and pigment