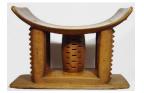

people

Medium: raffia and dye

Title: Mat
Date: ca. 1970
Primary Maker: Kuba

people

Medium: raffia and dye

Title: Lamp
Date: 20th century
Primary Maker: Dogon

people **Medium:** iron

Title: Headrest
Date: mid 20th century
Primary Maker: Kuba

people

Medium: wood

Title: Headrest
Date: not dated
Primary Maker: Zande

people

Medium: wood, copper and

beads

Title: Headrest
Date: not dated
Primary Maker:
Karamojong people
Medium: wood and leather

Title: Chair (Gba)
Date: ca. 1925
Primary Maker: N'Gere
people