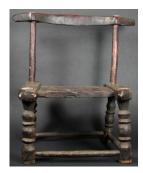

Medium: wood, copper

alloy and cowrie shell

**Title: Chair Date:** 20th century

**Primary Maker:** Guro people **Medium:** wood, copper alloy and pigment

Title: Chair
Date: 20th century
Primary Maker: Guro people
Medium: wood, copper
alloy and pigment

Title: Chair
Date: not dated
Primary Maker: Artist
Unknown

Medium: wood, stain and

white metal

Title: Blanket
Date: 20th century
Primary Maker: Dogon

people

Medium: cotton and indigo

dye

Title: Ancestral Stool (Erhe)
Date: probably 19th