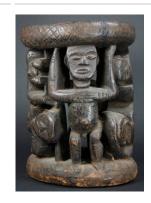

## **Basic Report**

Title: Stool (Mmam)
Date: ca. 1960
Primary Maker: Asante
people
Medium: cece wood

Title: Stool Figure
Date: early 20th century
Primary Maker: Luba people
Medium: wood and pigment

Title: Stool
Date: not dated
Primary Maker: Bozo people
Medium: wood, stain and
copper alloy