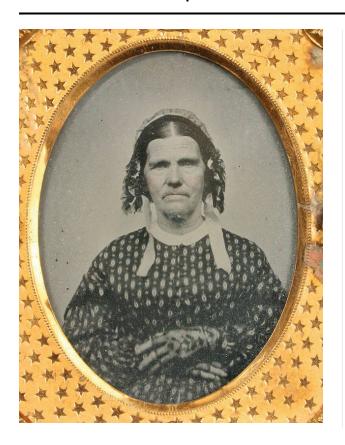

# Portrait of a Sara (Sally) Parsons

# Description

Portrait of Sara (Sally) Parsons in an embossed leather case with molded design and an embossed red velvet lining cushion. A card inside the case states that the sitter, "... died at age of 64. Mother of Mariette Spencer Fitch who died in 1891. Born Aug 31, 1820).