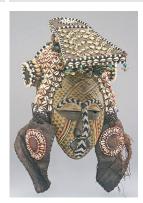

e Figure Date: not dated Primary Maker: Fante people Medium: wood and stain



Date: not dated Primary Maker: Dan people

Title: Female Figure

Medium: wood and stain



Title: Female Figure Date: not dated

Primary Maker: Tsonga

people

**Medium:** wood, glass beads, cloth, leather, plant fiber and accumulative

materials



Title: Female Bush Spirit Figure (Asye Usu) Date: not dated Primary Maker: Baulé

Medium: wood and pigment



Title: Face Mask
(Okorosia Ojo)
Date: not dated
Primary Maker: Nigeria,
Igbo people
Medium: wood, paint,
animal fur, animal teeth
and accumulative materials



Title: Face Mask (Okoroshi) Date: not dated Primary Maker: Nigeria, Igbo people Medium: wood and paint



Title: Face Mask (Ngon)
Date: not dated
Primary Maker: Bamana

people

Medium: wood and stain



Title: Face Mask (Nganga Nteshmi) Date: ca. 1926-1940 Primary Maker: Bushoong

people

Medium: wood, pigment, raffia, cowrie shells, copper alloy and glass beads



Title: Face Mask (Mwana Pwo) Date: mid 20th century Primary Maker: Chokwe people

Medium: wood, raffia and

paint



Title: Face Mask (Mwana Pwo) Date: not dated Primary Maker: Chokwe

Medium: wood and stain



Title: Face Mask (Mwana Phwevo) Date: not dated Medium: wood, paint, cotton, plant fiber and glass beads



Title: Face Mask (Mmwo) Date: ca. 1960 Primary Maker: Nigeria, Igbo people Medium: wood, pigment,

textile and cotton



Title: Face Mask (Mmwa) **Date:** ca. 1970 Primary Maker: Nigeria,

Igbo people

Medium: wood and pigment



Title: Face Mask (Mmaji) Date: not dated Primary Maker: Afikpo people Medium: wood,