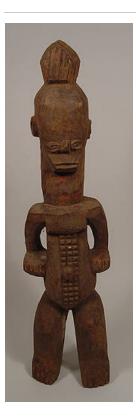

Primary Maker: Asante

people

Medium: iron and wood

Title: Status Staff
Date: ca. 1930

Primary Maker: Chokwe

nannla

Medium: wood and pigment

Title: Standing Mother and Child with Bowl Date: not dated Primary Maker: Nigeria, Yoruba people