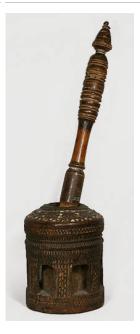

Medium: wood

Title: Two-stringed Instrument

Date: collected between

1960-1973

Primary Maker: Hausa

people

Medium: wood, hide and

leather