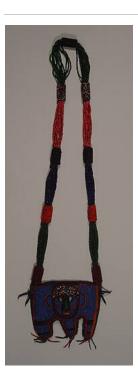

cotton

Title: Necklace Date: ca. 1950 Primary Maker: Artist

Unknown

**Medium:** glass beads, shell, plant fiber, aluminum and

wire

Title: Necklace
Date: not dated
Primary Maker: Artist

Unknown **Medium:** iron

Title: Necklace
Date: not dated

Primary Maker: Maasai

people

**Medium:** glass beads, wire, shell button, plastic and

plant fiber

**Title: Narrowband Cloth** 

**Date:** ca. 1960

Primary Maker: Nigeria,