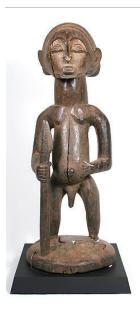

Medium: wood and stain

Title: Standing Male Figure Date: not dated

Primary Maker: Baulé

people

Medium: wood, stain and

glass beads

Title: Standing Male

Figure