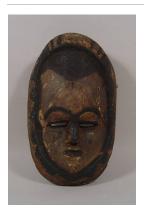

Medium: wood and paint

Title: Mask
Date: 20th century
Primary Maker: Nigeria,
Yoruba people
Medium: wood and paint

Date: not dated Primary Maker: Makonde people Medium: wood, stain and

Title: Mask

Title: Mask
Date: not dated
Primary Maker: Dan people
Medium: wood, stain and
animal fur