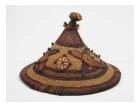

Title: Wrapper Date: collected between 1960-1973 Primary Maker: Nigeria,

Yoruba people Medium: cotton and dye

Title: Wrapper Date: not dated Primary Maker: Baulé

people

Medium: cotton and indigo

dye

Title: Woman's Headdress (Mpaan)

Date: mid 20th century Primary Maker: Kuba

people

Medium: raffia, cotton, glass beads and cowrie

shells

Title: Woman's Halfskirt

Date: not dated Primary Maker: Artist

Unknown

Medium: antelope hide and