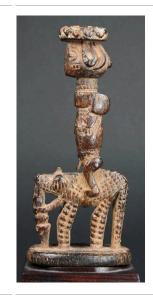

Title: Horse and Rider
Date: early 20th century
Primary Maker: Akan people
Medium: wood and paint

Title: Horizontal Mask (Okobuzogui) Date: not dated Primary Maker: Loma people Medium: wood and accumulative materials