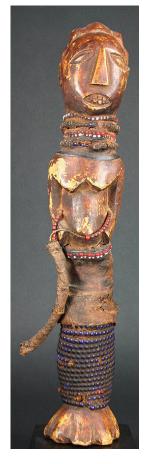

**Title: Female Twin** Figure [Ere Ibeji] Date: not dated Primary Maker: Nigeria, Yoruba people

Medium: wood, stain and

metal tack

Title: Female Shrine

Figure

Date: 20th century

**Primary Maker:** Attie people