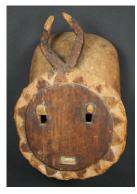

and leopard fur

Title: Helmet Mask (Mgbedike) Date: not dated Primary Maker: Nigeria,

Medium: wood and paint

Title: Helmet Mask (Mboom)

Date: ca. 1970 Primary Maker: Kuba

people

Medium: wood, fur, copper alloy, glass beads, cowrie shells, seed pods and raffia