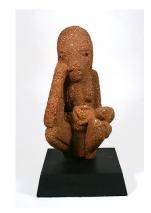

Date: not dated

Primary Maker: Bamileke

people

Medium: wood and stain

Title: Mother and Child
Date: 20th century
Primary Maker: Nigeria,

Yoruba people **Medium:** wood

Title: Mother and Child Date: ca. 500 BCE-200 CE Primary Maker: Nok culture