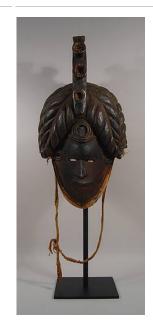

and leopard fur

Title: Helmet Mask (Mgbedike) Date: not dated Primary Maker: Nigeria,

Medium: wood and paint

Title: Helmet Mask (Mboom)

Date: ca. 1970 Primary Maker: Kuba

people

Medium: wood, fur, copper alloy, glass beads, cowrie shells, seed pods and raffia