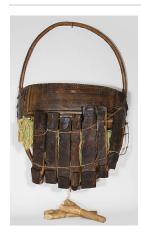

Date: collected between 1960-1973 Primary Maker: Ewe people

Title: Produce Basket

Medium: reed

Title: Processional Cross Date: 20th century Primary Maker: Artist Unknown Medium: brass

**Title: Printing Block** Date: 20th century Primary Maker: Artist Unknown Medium: wood