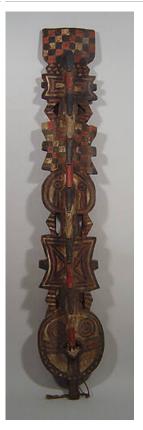

pigment

Title: Helmet Crest Mask (Epa) Date: 20th century Primary Maker: Nigeria, Yoruba people

Medium: wood, paint and

iron

Title: Helmet Crest Mask Date: early 20th century Primary Maker: Kom people Medium: wood and pigment