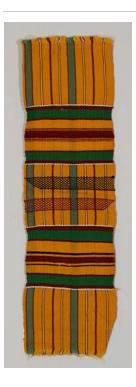

1960-1973

Primary Maker: Kissi people Medium: iron

Title: King's List Cloth

Date: 20th century Primary Maker: Fon people

Medium: cotton and dye

Title: Kente Cloth Strip
Date: collected between

1960-1973

Primary Maker: Akan people

Medium: silk

Title: Kente Cloth Strip
Date: collected between

1960-1973

Primary Maker: Akan people

Medium: silk

Title: Kente Cloth Strip

Date: collected between

1960-1973

Primary Maker: Akan people

Medium: silk

Title: Kente Cloth Strip

Date: collected between

1960-1973

Primary Maker: Akan people

Medium: silk

Title: Kente Cloth Strip

Date: collected between

1960-1973

Primary Maker: Akan people

Medium: silk

Title: Kente Cloth Strip

Date: collected between

1960-1973

Primary Maker: Akan people Medium: cotton and dye

Title: Kente Cloth Strip Date: collected between

Primary Maker: Akan people Medium: silk and dye

Title: Kente Cloth Strip

Date: collected between

1960-1973

Primary Maker: Akan people Medium: cotton and dye

Title: Kente Cloth Strip

Date: collected between

1960-1973

Primary Maker: Akan people Medium: silk and dye

Title: Kente Cloth Strip Date: collected between

Primary Maker: Akan people Medium: cotton and dye

Title: Kente Cloth Strip
Date: collected between

1960-1973

**Primary Maker:** Akan people **Medium:** cotton and dye

Title: Kente Cloth Strip
Date: collected between

1960-1973

Primary Maker: Akan people

Medium: silk