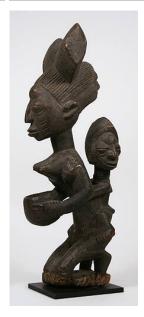

Date: not dated

Primary Maker: Bamileke

people

Medium: wood and stain

Title: Mother and Child
Date: 20th century
Primary Maker: Nigeria,

Yoruba people **Medium:** wood

Title: Mother and Child Date: ca. 500 BCE-200 CE Primary Maker: Nok culture