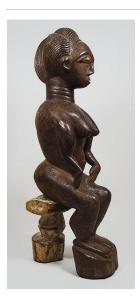

Maker: Bamana people Medium: carbonized wood, glass beads, plant fiber, metal, pigment and encrusted cloth



Title: Female Figure Date: 20th century Primary Maker: Ijo people Medium: wood and pigment



Title: Female Figure Date: 20th century Primary Maker: Makonde people Medium: wood, pigment and plant fiber



1960-1973 Primary Maker: Dan people Medium: wood and pigment



Title: Female Figure Date: collected between 1960-1973

Primary Maker: Ewe people Medium: wood and pigment



Title: Female Figure
Date: ca. 1960
Primary Maker: Nigeria,
Igbo people
Medium: wood and pigment



Date: collected between 1960-1973 Primary Maker: Bété people Medium: wood and cotton

Title: Female Figure



Title: Female Figure Date: collected between

1960-1973

Primary Maker: Dogon

people

Medium: wood



Title: Female Figure Date: mid 20th century Primary Maker: Baulé

Medium: wood and pigment



Title: Female Figure

**Date:** ca. 1960

Primary Maker: Nigeria,

Igbo people

Medium: wood and pigment



Title: Female Figure
Date: not dated
Primary Maker: Ibibio

people

Medium: wood, paint and

iron nails



Title: Female Figure Date: not dated Primary Maker: Fante people Medium: wood and stain



Date: not dated Primary Maker: Dan people

Title: Female Figure

Medium: wood and stain



Title: Female Figure Date: not dated

Primary Maker: Tsonga

people

**Medium:** wood, glass beads, cloth, leather, plant fiber and accumulative

materials



Title: Female Bush Spirit Figure (Asye Usu) Date: not dated Primary Maker: Baulé

Medium: wood and pigment



Title: Face Mask
(Okorosia Ojo)
Date: