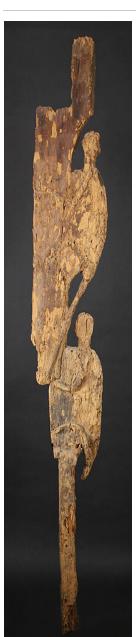

Date: 20th century
Primary Maker: Fang people
Medium: wood and iron

Title: Staff **Date:** ca. 1910

Primary Maker: Chokwe

people

Medium: wood, resin and

traces of hair

Title: Spurs

Date: collected between