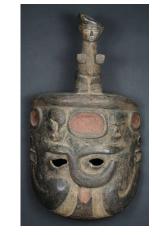

people

Medium: raffia and dye

Title: Mat Date: ca. 1970

Primary Maker: Kuba

people

Medium: raffia and dye

Title: Mask (Bwoom)

**Date:** 1950s

Primary Maker: Shama

Woto

**Medium:** wood, copper alloy, raffia, glass beads, cowrie shells, seed pods, tin and encrustation

Title: Mask

Date: collected between

1960-1973

Primary Maker: Karumba

people