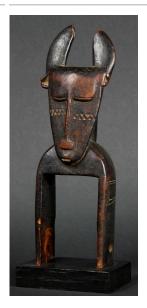

Title: Helmet Crest Mask Date: early 20th century Primary Maker: Kom people Medium: wood

**Title: Heddle Pulley Date:** collected between 1960-1973

**Primary Maker:** Ewe people

Medium: wood

Title: Heddle Pulley Date: collected between

1960-1973

**Primary Maker:** Ewe people

Medium: wood

Title: Heddle Pulley Date: mid 20th century Primary Maker: Baulé

people

Medium: wood

Title: Heddle Pulley Date: collected between

1960-1973