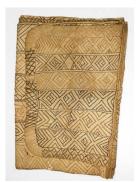

Title: Wrapper [Ase Oke]

**Date:** 20th century **Primary Maker:** Nigeria,

Yoruba people

Medium: cotton and silk

floss

Title: Wrapper [Alabere]

Date: collected between

1960-1973