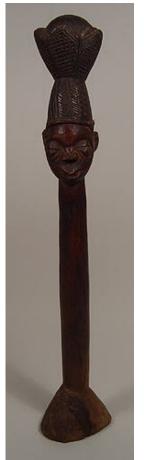

**Title: Female Twin** Figure [Ere Ibeji] Date: not dated Primary Maker: Nigeria, Yoruba people

Medium: wood, stain and

metal tack

Title: Female Shrine

Figure

Date: 20th century

**Primary Maker:** Attie people

Title: Female Figure [Ere Ibeji]
Date: mid 20th century

Primary Maker: Nigeria,

Yoruba people

Medium: wood, pigment

and iron

Title: Female Figure [Ere Ibeji] Date: ca. 1950 Primary Maker: Nigeria,

Yoruba people

Medium: wood and pigment

Title: Female Figure
[Ere Ibeji]
Date: ca. 1960
Primary Maker: Nigeria,
Yoruba people

**Medium:** wood, pigment, glass beads and plant fiber

Title: Female Figure [Ere Ibeji] Date: ca. 1960

Primary Maker: Nigeria,

Yoruba people

Medium: wood, pigment

and glass beads

Title: Female Figure [Ere Ibeji]

**Date:** collected between 1960-1973

Primary Maker: Nigeria,

Yoruba people

Medium: wood, pigment

and glass beads

Title: Female Figure [Ere Ibeji]

Date: collected between

1960-1973

Primary Maker: Nigeria,

Yoruba people

Medium: wood, aluminum

and glass beads

Title: Female Figure [Ere Ibeji]

Date: mid 20th century Primary Maker: Nigeria,

Yoruba people

Medium: wood and pigment

Title: Female Figure [Ere Ibeji] Date: ca. 1950 Primary Maker: Nigeria,

Yoruba people

Medium: wood and pigment

Title: Female Figure
[Ere Ibeji]
Date: early 20th century
Primary Maker: Akiode
Medium: wood, cowrie
shells and plant fiber

Title: Female Figure [Ere Ibeji] Date: 20th century Primary Maker: Nigeria, Yoruba people Medium: wood, pigment, camwood powder and glass beads

Title: Female Figure [Ere Ibeji] Date: early 20th century Primary Maker: Akiode Medium: wood, cowrie shells and plant fiber

(Akua'ba) Date: collected between 1960-1973 Primary Maker: Asante people Medium: wood and pigment