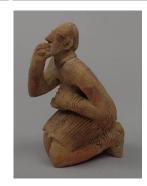

Title: Seated Female **Figure** Date: 200 BCE-200 CE Primary Maker: Katsina culture Medium: pottery (terracotta)

Title: Seated Female **Figure** Date: not dated Primary Maker: Guro people Medium: wood and stain