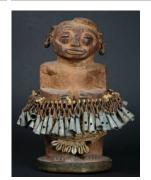

Date: mid 20th century Primary Maker: Kuba

people

Medium: raffia, cotton, glass beads and cowrie

shells

Title: Woman's Halfskirt

Date: not dated Primary Maker: Artist

Unknown

Medium: antelope hide and