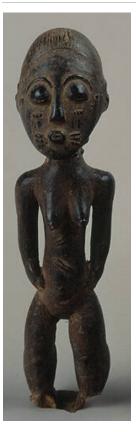

Primary Maker: Tsonga

people

**Medium:** wood, glass beads, cloth, leather, plant fiber and accumulative

materials

Title: Female Bush Spirit Figure (Asye Usu) Date: not dated Primary Maker: Baulé

Medium: wood and pigment