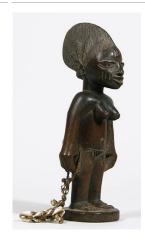

Date: not dated Primary Maker: Ibibio

people

Medium: wood and paint

Title: Male Figure [Ere Ibeji]
Date: collected between 1960-1973
Primary Maker: Nigeria, Yoruba people
Medium: wood, pigment, glass beads and plant fiber

Title: Male Figure [Ere Ibeji]
Date: collected between 1960-1973
Primary Maker: Nigeria, Yoruba people
Medium: wood and pigment

Title: Male Figure [Ere Ibeji]
Date: collected between 1960-1973
Primary Maker: Nigeria, Yoruba people
Medium: wood, pigment, glass beads and leather