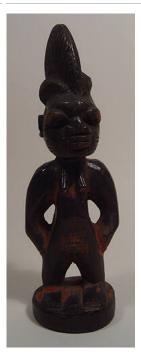

Date: not dated Primary Maker: Ibibio

people

Medium: wood and paint

Title: Male Figure [Ere Ibeji]
Date: collected between 1960-1973
Primary Maker: Nigeria, Yoruba people
Medium: wood, pigment, glass beads and plant fiber

Title: Male Figure [Ere Ibeji]
Date: collected between 1960-1973
Primary Maker: Nigeria, Yoruba people
Medium: wood and pigment

Title: Male Figure [Ere Ibeji]
Date: collected between 1960-1973
Primary Maker: Nigeria, Yoruba people
Medium: wood, pigment, glass beads and leather