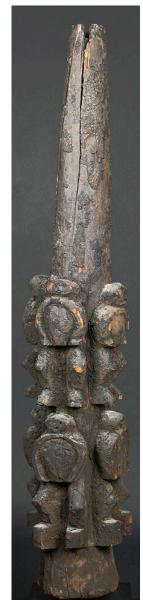

Medium: palm leaf midrib bark, palm fronds, animal skulls, raffia, wood, hide and encrustation

**Title: Effigy Figure** Date: 13th century Primary Maker: Koma

culture

Medium: pottery

Title: Drum (Iya'lu Dundun)