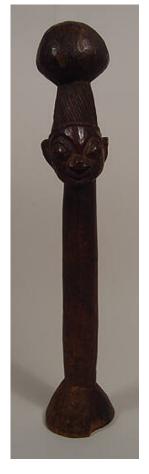

**Title: Female Twin** Figure [Ere Ibeji] Date: not dated Primary Maker: Nigeria, Yoruba people

Medium: wood, stain and

metal tack

Title: Female Shrine

Figure

Date: 20th century

**Primary Maker:** Attie people

Title: Female Figure [Ere Ibeji]
Date: mid 20th century

Primary Maker: Nigeria,

Yoruba people

Medium: wood, pigment

and iron

Title: Female Figure [Ere Ibeji] Date: ca. 1950 Primary Maker: Nigeria,

Yoruba people

Medium: wood and pigment

Title: Female Figure
[Ere Ibeji]
Date: ca. 1960
Primary Maker: Nigeria,
Yoruba people

**Medium:** wood, pigment, glass beads and plant fiber

Title: Female Figure [Ere Ibeji] Date: ca. 1960

Primary Maker: Nigeria,

Yoruba people

Medium: wood, pigment

and glass beads

Title: Female Figure [Ere Ibeji]

**Date:** collected between 1960-1973

Primary Maker: Nigeria,

Yoruba people

Medium: wood, pigment

and glass beads

Title: Female Figure [Ere Ibeji]

Date: collected between

1960-1973

Primary Maker: Nigeria,

Yoruba people

Medium: wood, aluminum

and glass beads

Title: Female Figure [Ere Ibeji]

Date: mid 20th century Primary Maker: Nigeria,

Yoruba people

Medium: wood and pigment

Title: Female Figure [Ere Ibeji] Date: ca. 1950 Primary Maker: Nigeria,

Yoruba people

Medium: wood and pigment

Title: Female Figure
[Ere Ibeji]
Date: early 20th century
Primary Maker: Akiode
Medium: wood, cowrie
shells and plant fiber

Title: Female Figure [Ere Ibeji] Date: 20th century Primary Maker: Nigeria, Yoruba people Medium: wood, pigment, camwood powder and glass beads

Title: Female Figure [Ere Ibeji] Date: early 20th century Primary Maker: Akiode Medium: wood, cowrie shells and plant fiber

(Akua'ba) Date: collected between 1960-1973 Primary Maker: Asante people Medium: wood and pigment