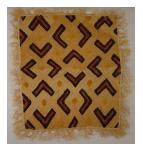

## Basic Report

Title: Xylophone (Gilli-Gilli)

Date: ca. 1960 Primary Maker: Hausa

people

Medium: gourd, ebony, wood, bushcow horn, hide, resin, beeswax, pigment,

cotton and dye

Title: Wrapper (Kente)

Date: 20th century
Primary Maker: Asante