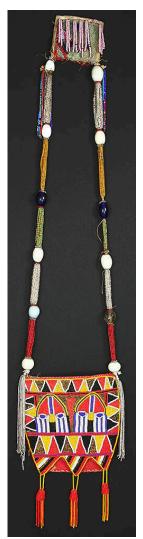

Title: Diviner's Basket

(Ngombo Ya Cisuka)

and Miniature

pigments

Title: Diviner's Bag (Apo Ileke) Date: 20th century Primary Maker: Nigeria, Yoruba people Medium: glass beads, cardboard and cotton

Title: Diviner's Bag (Apo Ifa or Odigba Ifa) Date: mid 20th century Primary Maker: Nigeria, Yoruba people

Medium: cloth, burlap and

glass beads

Title: Diviner's Bag (Apo Ifa)

**Date:** mid 20th century **Primary Maker:** Nigeria,

Yoruba people

Medium: glass beads, cowrie shells and cotton

Title: Divination Head Date: 20th century Primary Maker: Bassa people Medium: wood and stain