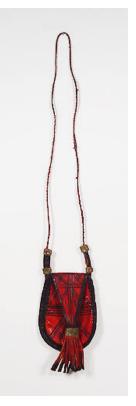

Primary Maker: Nigeria,

Yoruba people

Medium: cowrie shells, leather, wood, pigment, plant fiber and textile

Title: Personal **Devotional Figure** Date: not dated Primary Maker: Baulé people Medium: wood, cotton, paint and kaolin