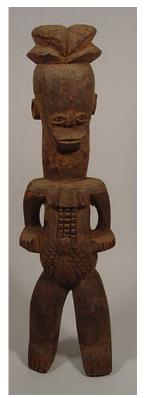

rusted cloth



Title: Female Figure Date: 20th century Primary Maker: Ijo people Medium: wood and pigment



Title: Female Figure Date: 20th century Primary Maker: Makonde people Medium: wood, pigment and plant fiber



1960-1973 Primary Maker: Dan people Medium: wood and pigment



Title: Female Figure Date: collected between 1960-1973

Primary Maker: Ewe people Medium: wood and pigment



Title: Female Figure
Date: ca. 1960
Primary Maker: Nigeria,
Igbo people
Medium: wood and pigment



Date: collected between 1960-1973 Primary Maker: Bété people Medium: wood and cotton

Title: Female Figure



Title: Female Figure Date: collected between

1960-1973

Primary Maker: Dogon

people

Medium: wood



Title: Female Figure Date: mid 20th century Primary Maker: Baulé

Medium: wood and pigment



Title: Female Figure

**Date:** ca. 1960

Primary Maker: Nigeria,

Igbo people

Medium: wood and pigment



Title: Female Figure
Date: not dated
Primary Maker: Ibibio

people

Medium: wood, paint and

iron nails



Title: Female Figure Date: not dated Primary Maker: Fante people Medium: wood and stain



Date: not dated Primary Maker: Dan people

Title: Female Figure

Medium: wood and stain



Title: Female Figure Date: not dated

Primary Maker: Tsonga

people

**Medium:** wood, glass beads, cloth, leather, plant fiber and accumulative

materials



Title: Female Bush Spirit Figure (Asye Usu) Date: not dated Primary Maker: Baulé

Medium: wood and pigment



Title: Face Mask
(Okorosia Ojo)
Date: not dated
Primary Maker: Nigeria,
Igbo people
Medium: wood, paint,
animal fur, animal teeth
an