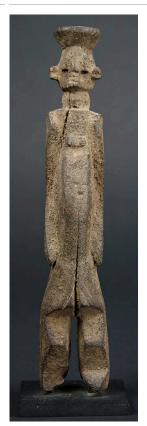

Medium: wood and stain

Title: Standing Male Figure Date: not dated

Primary Maker: Baulé

people

Medium: wood, stain and

glass beads

Title: Standing Male

Figure