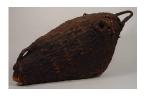

## Basic Report

Title: Xylophone (Gilli-Gilli)

Date: ca. 1960 Primary Maker: Hausa

people

Medium: gourd, ebony, wood, bushcow horn, hide, resin, beeswax, pigment,

cotton and dye

Title: Wrapper (Kente)

Date: 20th century
Primary Maker: Asante