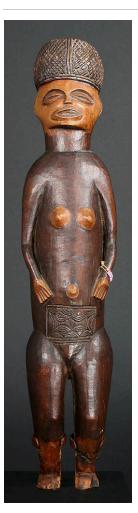

Title: Female Figure

Title: Female Figure (Akua'ba) Date: collected between

1960-1973

Primary Maker: Asante

people

Medium: wood and pigment

Title: Female Figure (Akua'ba)

Date: collected between

1960-1973

**Primary Maker:** Asante

people

Medium: wood and pigment

Title: Female Figure (Akua'ba) **Date:** ca. 1960 Primary Maker: Asante people

Medium: wood, pigment

and glass beads

Title: Female Figure (Akua'ba)