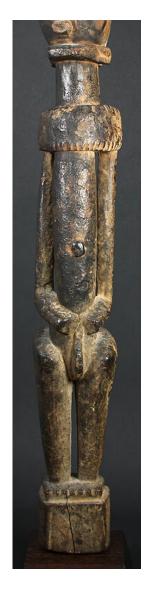

Medium: wood, stain and

paint

Title: Standing Male Figure Date: not dated Primary Maker: Artist Unknown Medium: wood, stain, beads and string

Title: Standing Figure (Nummo)
Date: not dated
Primary Maker: Dogon
people
Medium: wood and
accumulative materials

Title: Standing Figure (Nummo)
Date: not dated
Primary Maker: Dogon
people
Medium: wood and
accumulative materials

Title: Standing Figure (Nummo)
Date: not dated
Primary Maker: Dogon
people
Medium: wood and
accumulative materials