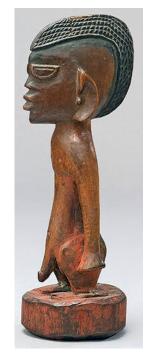

**Title: Female Twin** Figure [Ere Ibeji] Date: not dated Primary Maker: Nigeria, Yoruba people

Medium: wood, stain and

metal tack

Title: Female Shrine

Figure

Date: 20th century

**Primary Maker:** Attie people

Title: Female Figure [Ere Ibeji]
Date: mid 20th century

Primary Maker: Nigeria,

Yoruba people

Medium: wood, pigment

and iron

Title: Female Figure [Ere Ibeji] Date: ca. 1950 Primary Maker: Nigeria,

Yoruba people

Medium: wood and pigment

Title: Female Figure
[Ere Ibeji]
Date: ca. 1960
Primary Maker: Nigeria,
Yoruba people

**Medium:** wood, pigment, glass beads and plant fiber

Title: Female Figure [Ere Ibeji] Date: ca. 1960

Primary Maker: Nigeria,

Yoruba people

Medium: wood, pigment

and glass beads

Title: Female Figure [Ere Ibeji]

**Date:** collected between 1960-1973

Primary Maker: Nigeria,

Yoruba people

Medium: wood, pigment

and glass beads

Title: Female Figure [Ere Ibeji]

Date: collected between

1960-1973

Primary Maker: Nigeria,

Yoruba people

Medium: wood, aluminum

and glass beads

Title: Female Figure [Ere Ibeji]

Date: mid 20th century Primary Maker: Nigeria,

Yoruba people

Medium: wood and pigment

Title: Female Figure [Ere Ibeji] Date: ca. 1950 Primary Maker: Nigeria,

Yoruba people

Medium: wood and pigment

Title: Female Figure
[Ere Ibeji]
Date: early 20th century
Primary Maker: Akiode
Medium: wood, cowrie
shells and plant fiber

Title: Female Figure [Ere Ibeji] Date: 20th century Primary Maker: Nigeria, Yoruba people Medium: wood, pigment, camwood powder and glass beads

Title: Female Figure [Ere Ibeji] Date: early 20th century Primary Maker: Akiode Medium: wood, cowrie shells and plant fiber

(Akua'ba) Date: collected between 1960-1973 Primary Maker: Asante people Medium: wood and pigment