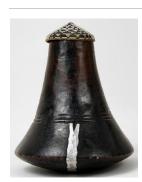

century

Primary Maker: Benin

Kingdom

**Medium:** pottery

**Title: Medicine Bottle** Date: collected between 1960-1973

Primary Maker: Ewe people Medium: gourd, cotton, wood, cowrie shells, glass beads and plant fiber