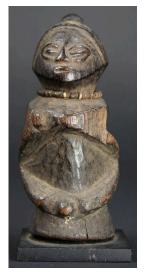

Unknown **Medium:** wood

Title: Power Figure
(Nkishi)
Date: not dated
Primary Maker: Luba people
Medium: gourd, wood,
stain, plant fiber and
accumulative materials

Title: Power Figure
Date: ca. 1960
Primary Maker: Nigeria,
Yoruba people
Medium: wood, pigment,
cowrie shells, animal skull,
cotton, hair, glass beads,
cotton, copper alloy, shell,
and seed pods