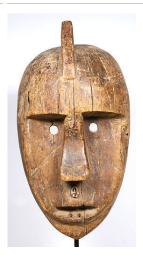

k (Mmwa) **Date:** ca. 1970 Primary Maker: Nigeria,

Igbo people

Medium: wood and pigment



Title: Face Mask (Mmaji) Date: not dated Primary Maker: Afikpo people Medium: wood, paint and

plant fiber



Title: Face Mask (Mmaji) Date: not dated Primary Maker: Afikpo people

Medium: wood, paint, plant

fiber and kaolin



Title: Face Mask (Mbubu) Date: not dated Primary Maker: Nigeria, Igbo people Medium: calabash, paint,

twigs and raffia



Date: mid 20th century Primary Maker: Afikpo people Medium: wood, pigment, plant fiber and cotton

Title: Face Mask (Mba)



Title: Face Mask (Mba)
Date: not dated
Primary Maker: Afikpo
people
Medium: wood, paint and

plant fiber



Date: not dated Primary Maker: Afikpo people Medium: wood, stain, paint, plant fiber and kaolin

Title: Face Mask (Mba)



Primary Maker: Bamana people Medium: wood and cowrie shell

Title: Face Mask (Kore

Sulaw)

Date: not dated



(Kaogle) Date: not dated Primary Maker: Dan people Medium: wood and metal

Title: Face Mask



Title: Face Mask (Kanaga) Date: 20th century

Primary Maker: Dogon

people

Medium: wood, pigment,

plant fiber and copper alloy



Title: Face Mask (Kanaga) Date: not dated

Primary Maker: Dogon

people

Medium: wood, paint and

plant fiber



Title: Face Mask (Ishyeen Imaalu) **Date:** ca. 1970

Primary Maker: Bushoong

people

Medium: wood, cotton, feathers, pigment, plant

fiber and raffia



Title: Face Mask (Idiok Ekpo) Date: not dated Primary Maker: Ibibio

Medium: wood, paint and

pigment



Title: Face Mask (Idiok Ekpo) Date: not dated Primary Maker: Ibibio people Medium: wood