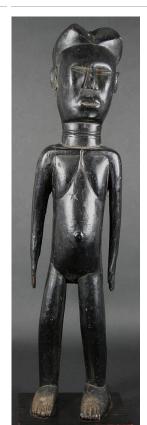

Medium: wood and stain

Title: Standing Male Figure Date: not dated

Primary Maker: Baulé

people

Medium: wood, stain and

glass beads

Title: Standing Male

Figure