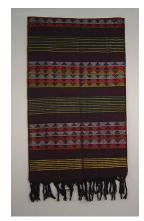

people

Medium: cotton, rayon and

dye

Title: Wrapper (Kente)

Date: collected between

1960-1973

Primary Maker: Akan people

Medium: silk and dye

Title: Wrapper [Ase Oke]

**Date:** 20th century **Primary Maker:** Nigeria,

Yoruba people

Medium: cotton and silk

floss

Title: Wrapper [Alabere]

Date: collected between

1960-1973