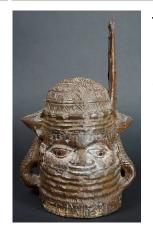

Medium: gourd, leather, glass beads, cowrie shells

and plant fiber

Title: Messenger Stick Date: mid 20th century Primary Maker: Benin Kingdom

Medium: wood, iron and

pigment

Title: Memorial Head Date: probably 17th