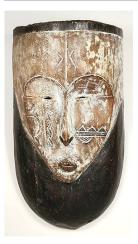

: Bamana

people

Medium: wood, antelope horns, feathers, pine needles, porcupine quills

and encrustation



Title: Helmet Mask (Ekpe or Ojukwu) Date: not dated Primary Maker: Nigeria, Igbo people Medium: wood and stain



(Egu Orumamu) Date: not dated Primary Maker: Igala people Medium: wood and paint



Title: Helmet Mask (Bo Nun Amuin) Date: not dated Primary Maker: Baulé

people

Medium: wood and pigment



Title: Helmet Mask Date: mid 20th century Primary Maker: Igala people Medium: wood and pigment



Date: 20th century Primary Maker: Kuba people Medium: wood, reed and pigment



Title: Helmet Mask Date: 20th century Primary Maker: Babindji people Medium: wood, abrus seeds and pigment



Title: Helmet Mask Date: 20th century Primary Maker: Artist

Unknown

Medium: wood and pigment



Title: Helmet Mask Date: ca. 19th century **Primary Maker:** Fang people Medium: wood and pigment



Date: collected between 1960-1973 Primary Maker: Angas people

Medium: raffia, grass, abrus seeds and cotton



Title: Helmet Mask Date: not dated Primary Maker: Makonde people Medium: wood, paint and human hair



Date: not dated Primary Maker: Makonde people Medium: wood, paint and human hair

Title: Helmet Mask



Title: Helmet Crest Mask (Idiok Ekpo) Date: not dated Primary Maker: Ibibio people Medium: wood, stain and



pigment



Title: Helmet Crest Mask (Epa) Date: 20th century Primary Maker: Nigeria, Yoruba people

Medium: wood, paint and

iron



Title: Helmet Crest Mask Date: early 20th century Primary Maker: Kom people Medium: wood and pigment



Title: Helmet Crest Mask Date: