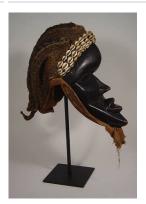

and leopard fur

Title: Helmet Mask (Mgbedike) Date: not dated Primary Maker: Nigeria,

Medium: wood and paint

Title: Helmet Mask (Mboom)

Date: ca. 1970 Primary Maker: Kuba

people

Medium: wood, fur, copper alloy, glass beads, cowrie shells, seed pods and raffia

Title: Helmet Mask (Mbombo)
Date: ca. 1970

Primary Maker: Kuba

people

Medium: wood, copper, textile, cowrie shells, beads and plant fiber

Title: Helmet Mask (Mammy Wata) Date: 20th century Primary Maker: Nigeria,