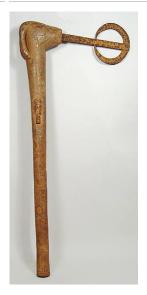

metal

Title: Warrior's Hat Date: mid 20th century Primary Maker: Artist Unknown

Medium: feathers and

raffia fiber

Title: Walking Stick Date: collected between

1960-1973

Primary Maker: Maasai

people

Medium: wood, leather, fur, textile and pigment

**Title: Waist Beads** Date: collected between

1960-1973

Primary Maker: Artist

Unknown

Medium: glass beads and

cotton string

Title: Waist Beads
Date: collected between