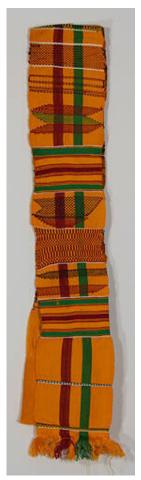

## Basic Report

Title: Xylophone (Gilli-Gilli)

Date: ca. 1960 Primary Maker: Hausa

people

Medium: gourd, ebony, wood, bushcow horn, hide, resin, beeswax, pigment,

cotton and dye

Title: Wrapper (Kente)

Date: 20th century
Primary Maker: Asante

people

Medium: cotton, rayon and

dye

Title: Wrapper (Kente)

Date: collected between

1960-1973

Primary Maker: Akan people

Medium: silk and dye