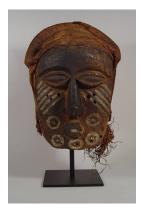

leather and dye

Title: Herbalist's Staff
Date: mid 20th century
Primary Maker: Nigeria,
Yoruba people
Medium: iron

Title: Helmet Mask (Tshibangabanga) Date: ca. 1970 Primary Maker: Binji people Medium: wood, abrus seeds, fur, hair, braided plant fiber and pigment

Title: Helmet Mask (Tshibangabanga)
Date: not dated

Primary Maker: Binji people

**Medium:** wood, stain, abrus seeds, plant fiber, feathers and accumulative materials

Title: Helmet Mask (Sande) Date: not dated Primary Maker: Bassa