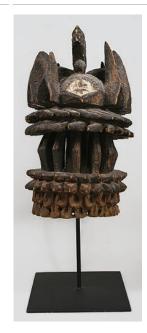

century

Primary Maker: Kuba

people

Medium: wood, cotton, beads, shell, raffia, leopard skin, monkey hair and

parrot feathers

Title: Royal Altar Figure Date: ca. 17th to 18th

century

Primary Maker: Benin