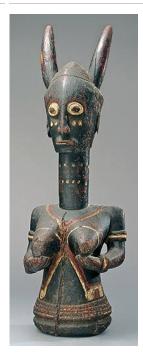

Unknown **Medium:** wood

Title: Power Figure
(Nkishi)
Date: not dated
Primary Maker: Luba people
Medium: gourd, wood,
stain, plant fiber and
accumulative materials

Title: Power Figure
Date: ca. 1960
Primary Maker: Nigeria,
Yoruba people
Medium: wood, pigment,
cowrie shells, animal skull,
cotton, hair, glass beads,
cotton, copper alloy, shell,
and seed pods