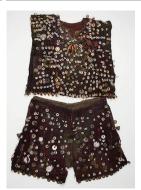

and dye

Title: Man's Doubleheddle Narrow Strip Loom

Date: not dated Primary Maker: Baulé

people

**Medium:** wood, reed and

cotton

Title: Man's Ceremonial Corset

Date: not dated Primary Maker: Dinka