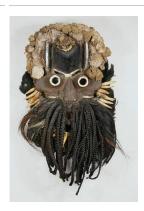

people

Medium: raffia and dye

Title: Mat Date: ca. 1970

Primary Maker: Kuba

people

Medium: raffia and dye

Title: Mask (Bwoom)

**Date:** 1950s

Primary Maker: Shama

Woto

**Medium:** wood, copper alloy, raffia, glass beads, cowrie shells, seed pods, tin and encrustation

Title: Mask

Date: collected between

1960-1973

Primary Maker: Karumba

people