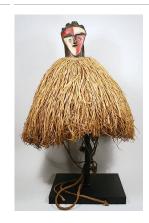

Date: 20th century Primary Maker: Baga

people

Medium: wood and pigment

Title: Headdress Date: 20th century Primary Maker: Nigeria,

Igbo people

Medium: wood, pigment

and encrustation

Title: Headdress
Date: not dated
Primary Maker:
Karamojong people
Medium: human hair,
ostrich feathers, pottery,
pigment and metal