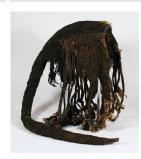

Date: mid 20th century Primary Maker: Kuba

people

Medium: raffia, cotton, glass beads and cowrie

shells

Title: Woman's Halfskirt

Date: not dated Primary Maker: Artist

Unknown

Medium: antelope hide and