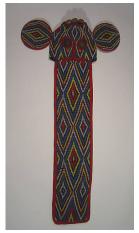

## Basic Report

Title: Xylophone (Gilli-Gilli)

Date: ca. 1960 Primary Maker: Hausa

people

Medium: gourd, ebony, wood, bushcow horn, hide, resin, beeswax, pigment,

cotton and dye

Title: Wrapper (Kente)

Date: 20th century
Primary Maker: Asante

people

Medium: cotton, rayon and

dye

Title: Wrapper (Kente)

Date: collected between

1960-1973

Primary Maker: Akan people

Medium: silk and dye