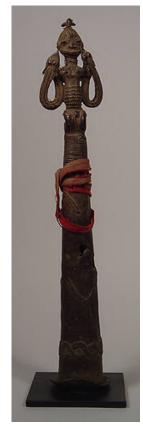

Title: Staff (Opa Orisa

Oko)

Date: early or mid 20th

century **Primary Maker:** Nigeria,

Yoruba people

Medium: iron, wood and

leather

Title: Staff of Authority with Reliquary Figure (Bieri)