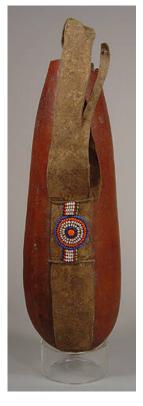

Date: mid 20th century Primary Maker: Kuba

people

Medium: raffia, cotton, glass beads and cowrie

shells

Title: Woman's Halfskirt

Date: not dated Primary Maker: Artist

Unknown

Medium: antelope hide and

glass beads

Title: Woman's **Ceremonial Skirt** (Nshak) Date: not dated Primary Maker: Kuba

people

Medium: raffia and dye

Title: Woman's **Ceremonial Skirt** (Nshak) Date: not dated Primary Maker: Kuba

people