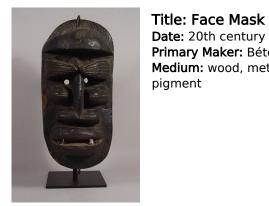

Primary Maker: Ewe people Medium: wood and pigment

Title: Female Figure
Date: ca. 1960
Primary Maker: Nigeria,
Igbo people
Medium: wood and pigment

Date: collected between 1960-1973 Primary Maker: Bété people Medium: wood and cotton

Title: Female Figure

Title: Female Figure Date: collected between

1960-1973

Primary Maker: Dogon

people

Medium: wood

Title: Female Figure Date: mid 20th century Primary Maker: Baulé

Medium: wood and pigment