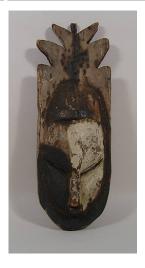

Title: Face Mask
(Okorosia Ojo)
Date: not dated
Primary Maker: Nigeria,
Igbo people
Medium: wood, paint,
animal fur, animal teeth
and accumulative materials

Title: Face Mask (Okoroshi) Date: not dated Primary Maker: Nigeria, Igbo people Medium: wood and paint