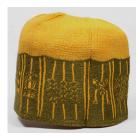

Title: Hat (Fougu) **Date:** ca. 1960 Primary Maker: Fulani

people

Medium: cotton, silk and

dye

Title: Hat Date: mid 20th century Primary Maker: Kuba

people

Medium: raffia, cotton, glass beads, cowrie shells

and copper alloy

Title: Hat Date: collected between

1960-1973

Primary Maker: Hausa

people

Medium: cotton

Title: Hat

Date: collected between