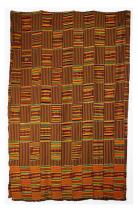

people

Medium: cotton, rayon and

dye

Title: Wrapper (Kente)

Date: collected between

1960-1973

Primary Maker: Akan people

Medium: silk and dye