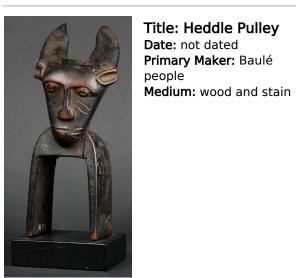

Title: Helmet Crest Mask Date: early 20th century Primary Maker: Kom people Medium: wood

**Title: Heddle Pulley Date:** collected between 1960-1973

**Primary Maker:** Ewe people

Medium: wood

Title: Heddle Pulley Date: collected between

1960-1973

**Primary Maker:** Ewe people

Medium: wood

Title: Heddle Pulley Date: mid 20th century Primary Maker: Baulé

people

Medium: wood

Title: Heddle Pulley Date: collected between

1960-1973