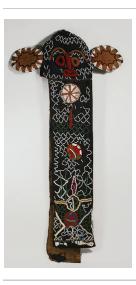

people

Medium: cotton, rayon and

dye

Title: Wrapper (Kente)

Date: collected between

1960-1973

Primary Maker: Akan people

Medium: silk and dye

Title: Wrapper [Ase Oke]

**Date:** 20th century **Primary Maker:** Nigeria,

Yoruba people

Medium: cotton and silk

floss

Title: Wrapper [Alabere]

Date: collected between

1960-1973