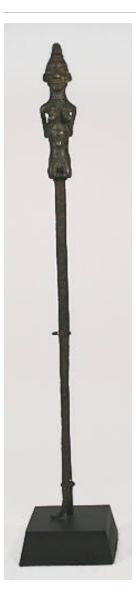

Medium: wood

Title: Two-stringed Instrument

Date: collected between

1960-1973

Primary Maker: Hausa

people

Medium: wood, hide and

leather