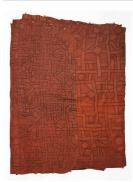

Yoruba people

Medium: cotton and indigo

dye

Title: Wrapper [Adire]

Date: collected between

1960-1973

Primary Maker: Nigeria,

Yoruba people