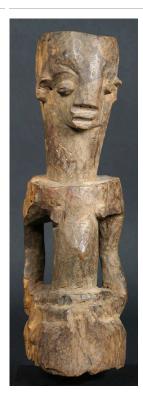

Unknown **Medium:** wood

Title: Power Figure
(Nkishi)
Date: not dated
Primary Maker: Luba people
Medium: gourd, wood,
stain, plant fiber and
accumulative materials

Title: Power Figure
Date: ca. 1960
Primary Maker: Nigeria,
Yoruba people
Medium: wood, pigment,
cowrie shells, animal skull,
cotton, hair, glass beads,
cotton, copper alloy, shell,
and seed pods