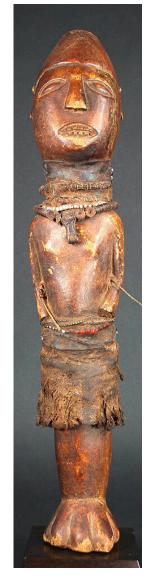

Unknown **Medium:** wood

Title: Power Figure
(Nkishi)
Date: not dated
Primary Maker: Luba people
Medium: gourd, wood,
stain, plant fiber and
accumulative materials

Title: Power Figure
Date: ca. 1960
Primary Maker: Nigeria,
Yoruba people
Medium: wood, pigment,
cowrie shells, animal skull,
cotton, hair, glass beads,
cotton, copper alloy, shell,
and seed pods