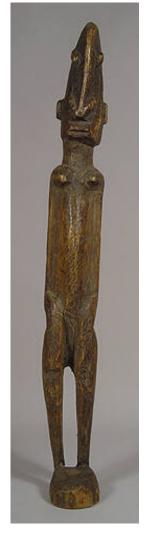

Medium: wood, stain and

paint

Title: Standing Male Figure Date: not dated Primary Maker: Artist Unknown Medium: wood, stain, beads and string

Title: Standing Figure (Nummo)
Date: not dated
Primary Maker: Dogon
people
Medium: wood and
accumulative materials