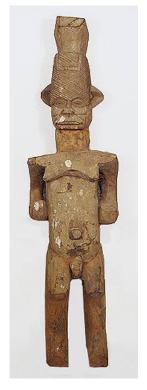

Medium: wood, stain and

paint

Title: Standing Male Figure Date: not dated Primary Maker: Artist Unknown Medium: wood, stain, beads and string

Title: Standing Figure (Nummo)
Date: not dated
Primary Maker: Dogon
people
Medium: wood and
accumulative materials