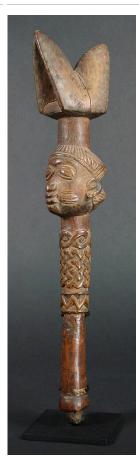

Primary Maker: Nigeria,

Yoruba people

Medium: cloth, burlap, leather and glass beads

Title: Staff (Oshe Shango)

Date: early 20th century Primary Maker: Nigeria,

Yoruba people

Medium: wood and pigment

Title: Staff (Oshe Shango) Date: not dated Primary Maker: Nigeria, Yoruba people

Medium: wood, stain and

pigment

Title: Staff (Oshe Shango) Date: not dated Primary Maker: Nigeria, Yoruba people

Yoruba people

Medium: wood and stain

Title: Staff (Oshe Shango) Date: not dated Primary Maker: Nigeria, Yoruba people Medium: wood and stain