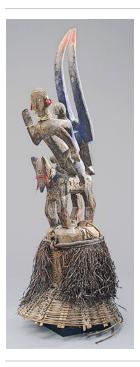

Medium: palm leaf midrib bark, palm fronds, animal skulls, raffia, wood, hide and encrustation

**Title: Effigy Figure** Date: 13th century Primary Maker: Koma

culture

Medium: pottery

Title: Drum (Iya'lu Dundun)