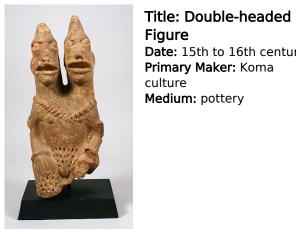

Medium: pottery

Title: Double-faced Helmet Mask Date: 20th century Primary Maker: Ejagham people Medium: wood, hide and

pigment

Title: Door Panel Date: collected between

1960-1973

Primary Maker: Fulani

people