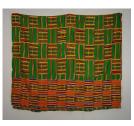

people

Medium: cotton, rayon and

dye

Title: Wrapper (Kente)

Date: collected between

1960-1973

Primary Maker: Akan people

Medium: silk and dye