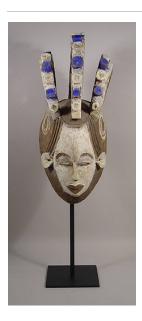

pigment

Title: Helmet Crest Mask (Epa) Date: 20th century Primary Maker: Nigeria, Yoruba people

Medium: wood, paint and

iron

Title: Helmet Crest Mask Date: early 20th century Primary Maker: Kom people Medium: wood and pigment