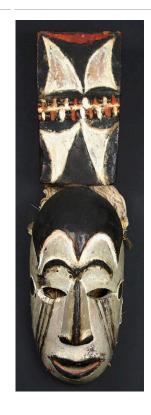

ask (Mwana Phwevo) Date: not dated Medium: wood, paint, cotton, plant fiber and glass beads



Title: Face Mask (Mmwo) Date: ca. 1960 Primary Maker: Nigeria, Igbo people Medium: wood, pigment,

textile and cotton



Title: Face Mask (Mmwa) **Date:** ca. 1970 Primary Maker: Nigeria,

Igbo people

Medium: wood and pigment



Title: Face Mask (Mmaji) Date: not dated Primary Maker: Afikpo people Medium: wood, paint and

plant fiber



Title: Face Mask (Mmaji) Date: not dated Primary Maker: Afikpo people

Medium: wood, paint, plant

fiber and kaolin



Title: Face Mask (Mbubu) Date: not dated Primary Maker: Nigeria, Igbo people Medium: calabash, paint,

twigs and raffia



Date: mid 20th century Primary Maker: Afikpo people Medium: wood, pigment, plant fiber and cotton

Title: Face Mask (Mba)



Title: Face Mask (Mba)
Date: not dated
Primary Maker: Afikpo
people
Medium: wood, paint and

plant fiber



Date: not dated Primary Maker: Afikpo people Medium: wood, stain, paint, plant fiber and kaolin

Title: Face Mask (Mba)



Primary Maker: Bamana people Medium: wood and cowrie shell

Title: Face Mask (Kore

Sulaw)

Date: not dated



(Kaogle) Date: not dated Primary Maker: Dan people Medium: wood and metal

Title: Face Mask



Title: Face Mask (Kanaga) Date: 20th century

Primary Maker: Dogon

people

Medium: wood, pigment,

plant fiber and copper alloy



Title: Face Mask (Kanaga) Date: not dated

Primary Maker: Dogon

people

Medium: wood, paint and

plant fiber



Title: Face Mask (Ishyeen Imaalu) **Date:** ca. 1970

Primary Maker: Bushoong

people

Medium: wood, cotton, feather