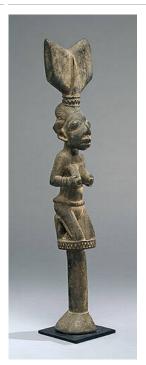

Primary Maker: Nigeria,

Yoruba people

Medium: cloth, burlap, leather and glass beads

Title: Staff (Oshe Shango)

Date: early 20th century Primary Maker: Nigeria,

Yoruba people

Medium: wood and pigment

Title: Staff (Oshe Shango) Date: not dated Primary Maker: Nigeria, Yoruba people

Medium: wood, stain and

pigment

Title: Staff (Oshe Shango) Date: not dated Primary Maker: Nigeria, Yoruba people

Yoruba people

Medium: wood and stain

Title: Staff (Oshe Shango) Date: not dated Primary Maker: Nigeria, Yoruba people Medium: wood and stain