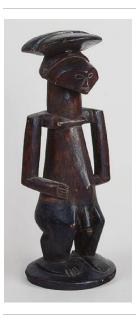

Primary Maker: Asante

people

Medium: cece wood

**Title: Stool Figure** Date: early 20th century Primary Maker: Luba people Medium: wood and pigment

Date: not dated Primary Maker: Bozo people Medium: wood, stain and