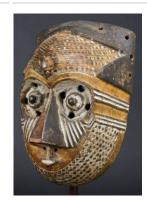

Title: Face Mask
(Okorosia Ojo)
Date: not dated
Primary Maker: Nigeria,
Igbo people
Medium: wood, paint,
animal fur, animal teeth
and accumulative materials

Title: Face Mask (Okoroshi) Date: not dated Primary Maker: Nigeria, Igbo people Medium: wood and paint