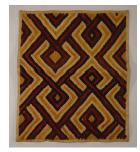

## Basic Report

Title: Xylophone (Gilli-Gilli)

Date: ca. 1960 Primary Maker: Hausa

people

Medium: gourd, ebony, wood, bushcow horn, hide, resin, beeswax, pigment,

cotton and dye

Title: Wrapper (Kente)

Date: 20th century
Primary Maker: Asante

people

Medium: cotton, rayon and

dye

Title: Wrapper (Kente)

Date: collected between

1960-1973

Primary Maker: Akan people

Medium: silk and dye