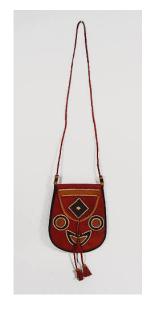

Date: collected between

1960-1973

Primary Maker: Hausa

people

Medium: leather and dye

Title: Storage Jar Date: 20th century Primary Maker: Nigeria, Yoruba people Medium: pottery and pigment

Title: Stool (Mmam) **Date:** ca. 1960