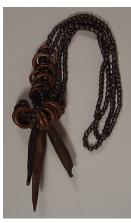

Title: Ogboni Society
Bell (Ipawo Ase)
Date: mid 19th century
Primary Maker: Nigeria,
Yoruba people
Medium: copper alloy,
cotton and dye

Title: Necklace
Date: collected between

1960-1973 **Primary Maker:** Artist

Unknown

Medium: copper alloy, iron

and lead

Title: Necklace
Date: collected between

1960-1973

Primary Maker: Hausa

people

Medium: snail shells and