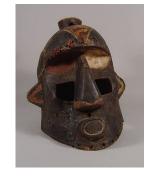

m: wood, paint, plant

fiber, iron and hair



Title: Helmet Mask (Maga) Date: not dated Primary Maker: Jukun

people

Medium: wood and paint



Title: Helmet Mask (Komo)

Date: mid 20th century Primary Maker: Bamana

people

Medium: wood, antelope horns, feathers, pine needles, porcupine quills

and encrustation



Title: Helmet Mask (Ekpe or Ojukwu) Date: not dated Primary Maker: Nigeria, Igbo people Medium: wood and stain



(Egu Orumamu) Date: not dated Primary Maker: Igala people Medium: wood and paint



Title: Helmet Mask (Bo Nun Amuin) Date: not dated Primary Maker: Baulé

people

Medium: wood and pigment



Title: Helmet Mask Date: mid 20th century Primary Maker: Igala people Medium: wood and pigment



Date: 20th century Primary Maker: Kuba people Medium: wood, reed and pigment



Title: Helmet Mask Date: 20th century Primary Maker: Babindji people Medium: wood, abrus seeds and pigment



Title: Helmet Mask Date: 20th century Primary Maker: Artist

Unknown

Medium: wood and pigment



Title: Helmet Mask Date: ca. 19th century **Primary Maker:** Fang people Medium: wood and pigment



Date: collected between 1960-1973 Primary Maker: Angas people

Medium: raffia, grass, abrus seeds and cotton



Title: Helmet Mask Date: not dated Primary Maker: Makonde people Medium: wood, paint and human hair



Date: not dated Primary Maker: Makonde people Medium: wood, paint and human hair

Title: Helmet Mask



Title: Helmet Crest Mask (Idiok Ekpo) Date: not dated Primary Maker: Ibibio people Medium: wood, stain and



pigment



Title: Helmet Crest Mask (Epa) Date: 20th century