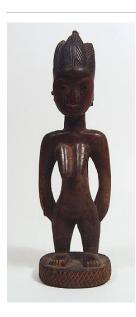

Date: not dated Primary Maker: Ibibio

people

Medium: wood and paint

Title: Male Figure [Ere Ibeji]
Date: collected between 1960-1973
Primary Maker: Nigeria, Yoruba people
Medium: wood, pigment, glass beads and plant fiber

Title: Male Figure [Ere Ibeji]
Date: collected between 1960-1973
Primary Maker: Nigeria, Yoruba people
Medium: wood and pigment

Title: Male Figure [Ere Ibeji]
Date: collected between 1960-1973
Primary Maker: Nigeria, Yoruba people
Medium: wood, pigment, glass beads and leather