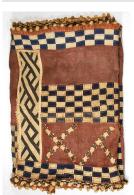

glass beads

Title: Marionette
Date: 20th century
Primary Maker: Bamana

people

Medium: wood, paint and

cotton

Title: Man's-style
Wrapper (Kente)
Date: 20th century
Primary Maker: Ewe people

Medium: silk and dye

Medium: silk

Title: Kente Cloth Strip
Date: collected between

1960-1973

Primary Maker: Akan people

Medium: silk

Title: Kente Cloth Strip

Date: collected between

1960-1973

Primary Maker: Akan people

Medium: silk

Title: Kente Cloth Strip

Date: collected between

1960-1973

Primary Maker: Akan people

Medium: silk

Title: Kente Cloth Strip

Date: collected between

1960-1973

Primary Maker: Akan people

Medium: silk

Title: Kente Cloth Strip

Date: collected between

1960-1973

Primary Maker: Akan people Medium: cotton and dye

Title: Kente Cloth Strip Date: collected between

Primary Maker: Akan people Medium: silk and dye

Title: Kente Cloth Strip

Date: collected between

1960-1973

Primary Maker: Akan people Medium: cotton and dye

Title: Kente Cloth Strip

Date: collected between

1960-1973

Primary Maker: Akan people Medium: silk and dye

Title: Kente Cloth Strip Date: collected between

Primary Maker: Akan people Medium: cotton and dye

Title: Kente Cloth Strip
Date: collected between

1960-1973

**Primary Maker:** Akan people **Medium:** cotton and dye

Title: Kente Cloth Strip
Date: collected between

1960-1973

Primary Maker: Akan people

Medium: silk