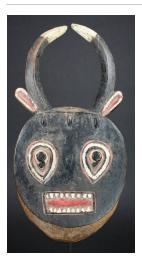

Title: Face Mask (Mba)

Primary Maker: Bamana people Medium: wood and cowrie shell

Title: Face Mask (Kore

Sulaw)

Date: not dated

(Kaogle) Date: not dated Primary Maker: Dan people Medium: wood and metal

Title: Face Mask