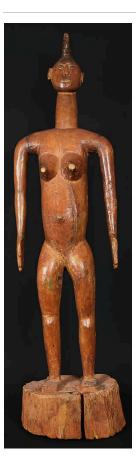

Unknown **Medium:** wood

Title: Power Figure
(Nkishi)
Date: not dated
Primary Maker: Luba people
Medium: gourd, wood,
stain, plant fiber and
accumulative materials

Title: Power Figure
Date: ca. 1960
Primary Maker: Nigeria,
Yoruba people
Medium: wood, pigment,
cowrie shells, animal skull,
cotton, hair, glass beads,
cotton, copper alloy, shell,
and seed pods