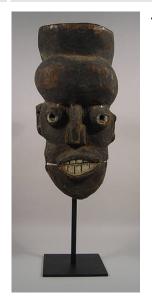

Medium: wood and paint

Title: Mask
Date: 20th century
Primary Maker: Nigeria,
Yoruba people
Medium: wood and paint

Date: not dated Primary Maker: Makonde people Medium: wood, stain and

Title: Mask

Title: Mask
Date: not dated
Primary Maker: Dan people
Medium: wood, stain and
animal fur