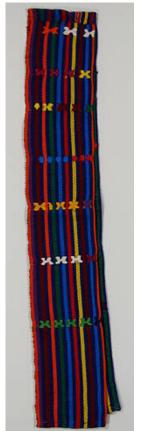

Title: Necklace
Date: not dated

Primary Maker: Maasai

people

**Medium:** glass beads, wire, shell button, plastic and

plant fiber

**Title: Narrowband Cloth** 

**Date:** ca. 1960

Primary Maker: Nigeria,

Yoruba people

Medium: cotton and dye

Title: Narrowband Cloth Date: collected between

1960-1973

Primary Maker: Nigeria,

Yoruba people **Medium:** cotton

Title: Mug Date: ca. 1970 Primary Maker: Kuba

people