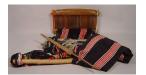

Medium: silk

Title: Kente Cloth Strip
Date: collected between

1960-1973

Primary Maker: Akan people

Medium: silk

Title: Kente Cloth Strip

Date: collected between

1960-1973