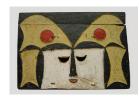

Title: Face Mask (Akuma) Date: not dated Primary Maker: Jukun

people

Medium: wood and stain

Title: Face Mask (Agbogho Mmuo) Date: mid 20th century Primary Maker: Nigeria, Igbo people Medium: wood, pigment and cotton