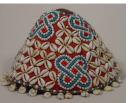

Title: Hat (Fougu) **Date:** ca. 1960 Primary Maker: Fulani

people

Medium: cotton, silk and

dye

Title: Hat Date: mid 20th century Primary Maker: Kuba

people

Medium: raffia, cotton, glass beads, cowrie shells