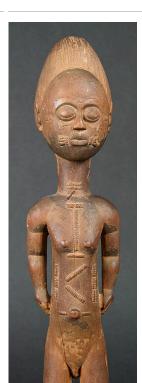

**Medium:** wood, textile, pigment and reed

Title: Male Bush Spirit
Figure (Asye Usu)
Date: not dated
Primary Maker: Baulé
people
Medium: wood, pigment,
glass beads and copper
alloy

Title: Male Ancestor
Figure
Date: not dated
Primary Maker: Nigeria,
Igbo people
Medium: wood, kaolin and
accumulative materials