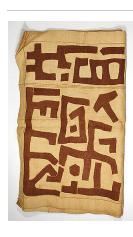

## Title: Wrapper [Adire Eleso]

Date: collected between

1960-1973

Primary Maker: Nigeria,

Yoruba people

Medium: cotton and indigo

dye

Title: Wrapper [Adire Eleso]

**Date:** collected between 1960-1973

**Primary Maker:** Nigeria,

Yoruba people

Medium: cotton and indigo

dye

Title: Wrapper [Adire Eleso]

**Date:** collected between 1960-1973

Primary Maker: Nigeria,