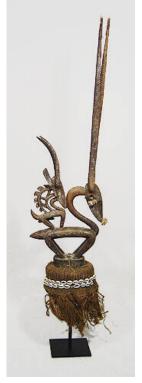

people

Medium: raffia and dye

Title: Skirt Date: not dated Primary Maker: Kuba

people

Medium: raffia and dye

Title: Sistrum Handle (N'goso M'bara) Date: early 20th century Primary Maker: Bamana

people

Medium: wood and pigment