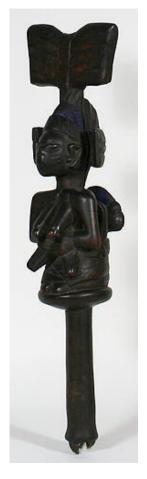

Primary Maker: Nigeria,

Yoruba people

Medium: cloth, burlap, leather and glass beads

Title: Staff (Oshe Shango)

Date: early 20th century Primary Maker: Nigeria,

Yoruba people

Medium: wood and pigment

Title: Staff (Oshe Shango) Date: not dated Primary Maker: Nigeria, Yoruba people

Medium: wood, stain and

pigment

Title: Staff (Oshe Shango) Date: not dated Primary Maker: Nigeria, Yoruba people

Yoruba people

Medium: wood and stain

Title: Staff (Oshe Shango) Date: not dated Primary Maker: Nigeria, Yoruba people Medium: wood and stain