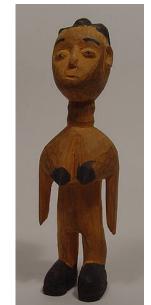

**Title: Female Twin** Figure [Ere Ibeji] Date: not dated Primary Maker: Nigeria, Yoruba people

Medium: wood, stain and

metal tack

Title: Female Shrine

Figure

Date: 20th century

**Primary Maker:** Attie people