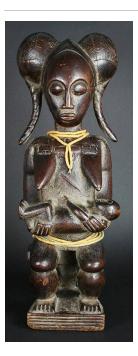

s, wire, shell button, plastic and

plant fiber



**Title: Narrowband Cloth** 

**Date:** ca. 1960

Primary Maker: Nigeria,

Yoruba people

Medium: cotton and dye



Title: Narrowband Cloth Date: collected between

1960-1973

Primary Maker: Nigeria,

Yoruba people **Medium:** cotton



Title: Mug Date: ca. 1970 Primary Maker: Kuba

people

Medium: wood



Title: Mudcloth (Bogolanfini)

Date: collected between

1960-1973

Primary Maker: Bamana

people

Medium: cotton and dye



Title: Mother and Child Presentation Figure

Date: not dated

Primary Maker: Bamileke

people

Medium: wood and stain



Title: Mother and Child
Date: 20th century
Primary Maker: Nigeria,

Yoruba people **Medium:** wood



Title: Mother and Child Date: ca. 500 BCE-200 CE Primary Maker: Nok culture

Medium: pottery



Title: Mother and Child Date: not dated Primary Maker: Baulé

Medium: wood and beads



Title: Mortar and Pestle Date: 20th century Primary Maker: Artist

Unknown

Medium: wood, stain, shell

and copper alloy



Title: Mission Board
Date: 20th century
Primary Maker: Fon people
Medium: wood, pigment

and iron



Title: Milk Jar
Date: not dated
Primary Maker: Hima

Medium: wood, tin, cotton

and plant fiber



Title: Milk Bottle
Date: not dated

Primary Maker: Maasai

people

Medium: gourd, leather, glass beads and plant fiber



Title: Milk Bottle
Date: not dated

Primary Maker: Maasai

people

**Medium:** gourd, leather, glass beads and plant fiber



Title: Milk Bottle Date: not dated Primary Maker: Maasai people

Medium: gourd, leather, glass beads, cowrie shells

and plant fiber



Ti