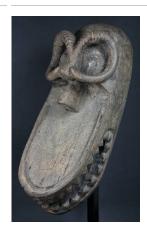

## Basic Report

Title: Xylophone (Gilli-Gilli)

Date: ca. 1960 Primary Maker: Hausa

people

Medium: gourd, ebony, wood, bushcow horn, hide, resin, beeswax, pigment,

cotton and dye

Title: Wrapper (Kente)

Date: 20th century
Primary Maker: Asante