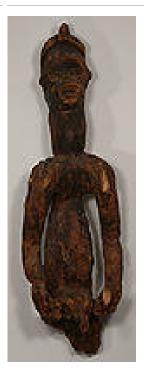

**Medium:** wood, textile, pigment and reed

Title: Male Bush Spirit
Figure (Asye Usu)
Date: not dated
Primary Maker: Baulé
people
Medium: wood, pigment,
glass beads and copper
alloy

Title: Male Ancestor
Figure
Date: not dated
Primary Maker: Nigeria,
Igbo people
Medium: wood, kaolin and
accumulative materials