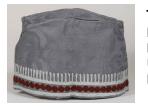

Title: Hat

**Date:** mid 20th century **Primary Maker:** Artist

Unknown

Medium: plant fiber and

dye

Title: Hat

Date: collected between

1960-1973

Primary Maker: Artist

Unknown

Medium: velour felt

Title: Hat Date: not dated Primary Maker: Hausa

people

Medium: cotton and dye

**Date:** ca. 1960 Primary Maker: Hausa people Medium: cotton and dye

Title: Hat