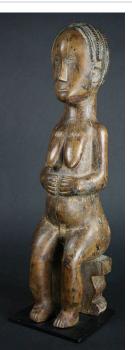

Medium: wood and stain

Title: Standing Male Figure Date: not dated

Primary Maker: Baulé

people

Medium: wood, stain and

glass beads

Title: Standing Male

Figure