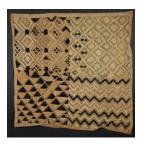

people

Medium: cotton, rayon and

dye

Title: Wrapper (Kente)

Date: collected between

1960-1973

Primary Maker: Akan people

Medium: silk and dye