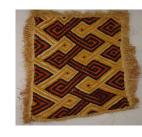

## Basic Report

Title: Xylophone (Gilli-Gilli)

Date: ca. 1960 Primary Maker: Hausa

people

Medium: gourd, ebony, wood, bushcow horn, hide, resin, beeswax, pigment,

cotton and dye

Title: Wrapper (Kente)

Date: 20th century
Primary Maker: Asante