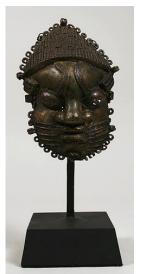

century

Primary Maker: Benin

Kingdom

**Medium:** pottery

**Title: Medicine Bottle** Date: collected between 1960-1973

Primary Maker: Ewe people Medium: gourd, cotton, wood, cowrie shells, glass beads and plant fiber