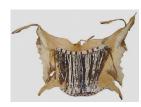

## Basic Report

Title: Xylophone (Gilli-Gilli)

Date: ca. 1960 Primary Maker: Hausa

people

Medium: gourd, ebony, wood, bushcow horn, hide, resin, beeswax, pigment,

cotton and dye

Title: Wrapper (Kente)

Date: 20th century
Primary Maker: Asante