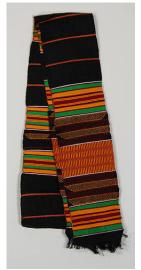

1960-1973

Primary Maker: Kissi people Medium: iron

Title: King's List Cloth

Date: 20th century Primary Maker: Fon people

Medium: cotton and dye

Title: Kente Cloth Strip
Date: collected between

1960-1973

Primary Maker: Akan people

Medium: silk

Title: Kente Cloth Strip
Date: collected between

1960-1973

Primary Maker: Akan people

Medium: silk

Title: Kente Cloth Strip

Date: collected between

1960-1973

Primary Maker: Akan people

Medium: silk

Title: Kente Cloth Strip

Date: collected between

1960-1973

Primary Maker: Akan people

Medium: silk

Title: Kente Cloth Strip

Date: collected between

1960-1973

Primary Maker: Akan people

Medium: silk

Title: Kente Cloth Strip

Date: collected between

1960-1973

Primary Maker: Akan people Medium: cotton and dye

Title: Kente Cloth Strip Date: collected between

Primary Maker: Akan people Medium: silk and dye

Title: Kente Cloth Strip

Date: collected between

1960-1973

Primary Maker: Akan people Medium: cotton and dye

Title: Kente Cloth Strip

Date: collected between

1960-1973

Primary Maker: Akan people Medium: silk and dye

Title: Kente Cloth Strip Date: collected between

Primary Maker: Akan people Medium: cotton and dye

Title: Kente Cloth Strip
Date: collected between

1960-1973

**Primary Maker:** Akan people **Medium:** cotton and dye

Title: Kente Cloth Strip
Date: collected between

1960-1973

Primary Maker: Akan people

Medium: silk