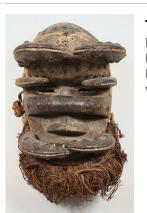

Title: Hat (Fougu) **Date:** ca. 1960 Primary Maker: Fulani

people

Medium: cotton, silk and

dye

Title: Hat Date: mid 20th century Primary Maker: Kuba

people

Medium: raffia, cotton, glass beads, cowrie shells

and copper alloy

Title: Hat Date: collected between

1960-1973

Primary Maker: Hausa

people

Medium: cotton

Title: Hat

Date: collected between