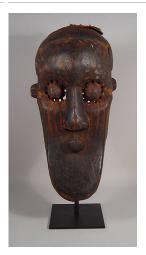

## Basic Report

Title: Xylophone (Gilli-Gilli)

Date: ca. 1960 Primary Maker: Hausa

people

Medium: gourd, ebony, wood, bushcow horn, hide, resin, beeswax, pigment,

cotton and dye

Title: Wrapper (Kente)

Date: 20th century
Primary Maker: Asante