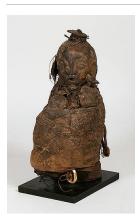

Unknown **Medium:** wood

Title: Power Figure
(Nkishi)
Date: not dated
Primary Maker: Luba people
Medium: gourd, wood,
stain, plant fiber and
accumulative materials

Title: Power Figure
Date: ca. 1960
Primary Maker: Nigeria,
Yoruba people
Medium: wood, pigment,
cowrie shells, animal skull,
cotton, hair, glass beads,
cotton, copper alloy, shell,
and seed pods