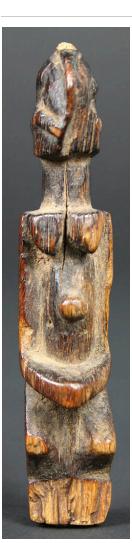

Unknown **Medium:** wood

Title: Power Figure
(Nkishi)
Date: not dated
Primary Maker: Luba people
Medium: gourd, wood,
stain, plant fiber and
accumulative materials

Title: Power Figure
Date: ca. 1960
Primary Maker: Nigeria,
Yoruba people
Medium: wood, pigment,
cowrie shells, animal skull,
cotton, hair, glass beads,
cotton, copper alloy, shell,
and seed pods