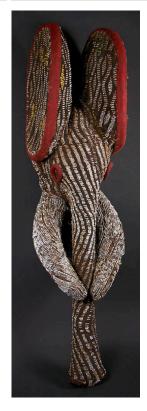

## Basic Report

Title: Xylophone (Gilli-Gilli)

Date: ca. 1960 Primary Maker: Hausa

people

Medium: gourd, ebony, wood, bushcow horn, hide, resin, beeswax, pigment,

cotton and dye

Title: Wrapper (Kente)

Date: 20th century
Primary Maker: Asante