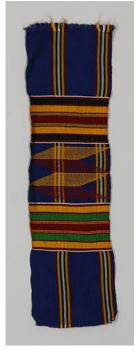

people

Medium: cotton, rayon and

dye

Title: Wrapper (Kente)

Date: collected between

1960-1973

Primary Maker: Akan people

Medium: silk and dye