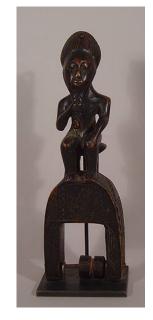

de people Medium: wood, paint and human hair



Date: not dated Primary Maker: Makonde people Medium: wood, paint and human hair

Title: Helmet Mask



Title: Helmet Crest Mask (Idiok Ekpo) Date: not dated Primary Maker: Ibibio people Medium: wood, stain and



pigment



Title: Helmet Crest Mask (Epa) Date: 20th century Primary Maker: Nigeria, Yoruba people

Medium: wood, paint and

iron



Title: Helmet Crest Mask Date: early 20th century Primary Maker: Kom people Medium: wood and pigment



Title: Helmet Crest Mask Date: early 20th century Primary Maker: Kom people Medium: wood



**Title: Heddle Pulley Date:** collected between 1960-1973

**Primary Maker:** Ewe people

Medium: wood



Title: Heddle Pulley Date: collected between

1960-1973

**Primary Maker:** Ewe people

Medium: wood



Title: Heddle Pulley Date: mid 20th century Primary Maker: Baulé

people

Medium: wood



Title: Heddle Pulley Date: collected between

1960-1973

Primary Maker: Baulé

people

Medium: wood



Title: Heddle Pulley Date: not dated

Primary Maker: Baulé

people

Medium: wood and stain



Title: Heddle Pulley Date: not dated Primary Maker: Baulé

people

Medium: wood, stain and

iron



Title: Heddle Pulley Date: not dated Primary Maker: Baulé people Medium: wood and stain



Title: Heddle Pulley Date: not dated Primary Maker: Baulé people Medium: wood, stain and string



Date: not dated Primary Maker: Guro people Medium: wood and stain



Title: Heddle Pulley Date: not dated Primary Maker: Baulé people



Title: Heddle Pulley Date: not dated Primary Maker: Baulé people Medium: wood and st