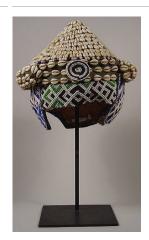

Title: Hat (Fougu) **Date:** ca. 1960 Primary Maker: Fulani

people

Medium: cotton, silk and

dye

Title: Hat Date: mid 20th century Primary Maker: Kuba

people

Medium: raffia, cotton, glass beads, cowrie shells