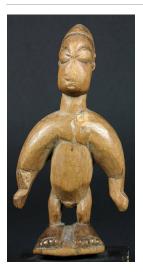

Unknown **Medium:** wood

Title: Power Figure
(Nkishi)
Date: not dated
Primary Maker: Luba people
Medium: gourd, wood,
stain, plant fiber and
accumulative materials

Title: Power Figure
Date: ca. 1960
Primary Maker: Nigeria,
Yoruba people
Medium: wood, pigment,
cowrie shells, animal skull,
cotton, hair, glass beads,
cotton, copper alloy, shell,
and seed pods