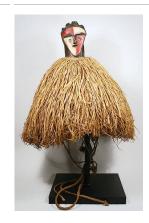

Title: House of the

Title: Horse Blanket (Doki) Date: collected between 1960-1973 Primary Maker: Hausa people Medium: cotton, wool, rayon and sequins

Title: Horse Blanket
Date: collected between
1960-1973
Primary Maker: Hausa
people
Medium: cotton, wool yarn
and indigo dye