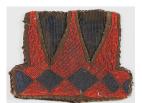

people

Medium: cotton, rayon and

dye

Title: Wrapper (Kente)

Date: collected between

1960-1973

Primary Maker: Akan people

Medium: silk and dye