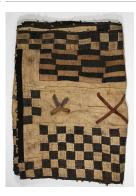

Yoruba people

Medium: cotton and indigo

dye

Title: Wrapper [Adire] **Date:** ca. 1960 Primary Maker: Nigeria, Yoruba people Medium: cotton and indigo

Title: Wrapper (Adinkra) **Date:** ca. 1960 **Primary Maker:** Asante people Medium: cotton and dye