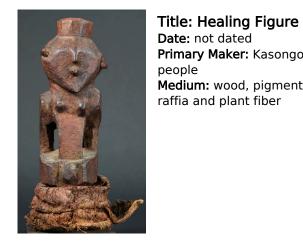

Date: not dated Primary Maker: Kasongo people Medium: wood, pigment, raffia and plant fiber

Title: Headrest Date: mid 20th century Primary Maker: Kuba people Medium: wood

Title: Headrest Date: not dated Primary Maker: Zande people Medium: wood, copper and