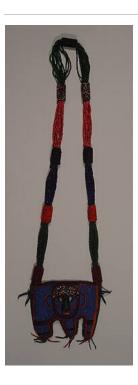

Title: Ogboni Society
Bell (Ipawo Ase)
Date: mid 19th century
Primary Maker: Nigeria,
Yoruba people
Medium: copper alloy,
cotton and dye

Title: Necklace
Date: collected between

1960-1973

**Primary Maker:** Artist

Unknown

Medium: copper alloy, iron

and lead

Title: Necklace
Date: ca. 1950
Primary Maker: Artist

Unknown

**Medium:** glass beads, shell, plant fiber, aluminum and

wire

Title: Necklace
Date: not dated
Primary Maker: Artist