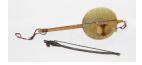

## Basic Report

Title: Xylophone (Gilli-Gilli)

Date: ca. 1960 Primary Maker: Hausa

people

Medium: gourd, ebony, wood, bushcow horn, hide, resin, beeswax, pigment,

cotton and dye

Title: Wrapper (Kente)

Date: 20th century
Primary Maker: Asante