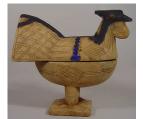

## Basic Report

Title: Xylophone (Gilli-Gilli)

Date: ca. 1960 Primary Maker: Hausa

people

Medium: gourd, ebony, wood, bushcow horn, hide, resin, beeswax, pigment,

cotton and dye

Title: Wrapper (Kente)

Date: 20th century
Primary Maker: Asante