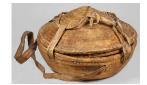

## Basic Report

Title: Xylophone (Gilli-Gilli)

Date: ca. 1960 Primary Maker: Hausa

people

Medium: gourd, ebony, wood, bushcow horn, hide, resin, beeswax, pigment,

cotton and dye

Title: Wrapper (Kente)

Date: 20th century
Primary Maker: Asante