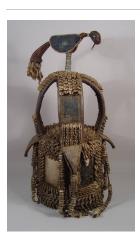

## Basic Report

Title: Xylophone (Gilli-Gilli)

Date: ca. 1960 Primary Maker: Hausa

people

Medium: gourd, ebony, wood, bushcow horn, hide, resin, beeswax, pigment,

cotton and dye

Title: Wrapper (Kente)

Date: 20th century
Primary Maker: Asante