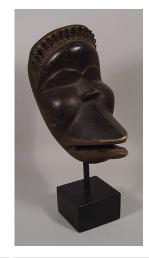

Medium: wood, paint, cloth, plant fiber and accumulative materials



Title: Face Mask (Abubom) Date: not dated Primary Maker: Eket people Medium: wood, paint and kaolin



Title: Face Mask
Date: 20th century
Primary Maker: Dan people
Medium: wood, fur,
feathers and textile



Title: Face Mask
Date: ca. 1970
Primary Maker: Kete people
Medium: wood, textile,
raffia and pigment



Title: Face Mask
Date: 20th century
Primary Maker: Dan people
Medium: wood, raffia,
cotton and cowrie shells



Title: Face Mask
Date: collected between
1960-1973
Primary Maker: Ibibio
people
Medium: wood, pigment
and rubber



Title: Face Mask Date: collected between

1960-1973

Primary Maker: Bini people Medium: wood and pigment



Date: 20th century Primary Maker: Bété people

Medium: wood, metal and

pigment



Title: Face Mask Date: mid 20th century Primary Maker: Dan people

Medium: wood



Title: Face Mask Date: 20th century Primary Maker: Dan people Medium: wood, textile, braided raffia and cowrie shells



Title: Face Mask Date: collected ca. 1970 Primary Maker: Llwalwa

people

Medium: wood and pigment



Title: Face Mask **Date:** ca. 1960

Primary Maker: Bini people Medium: wood and pigment



Title: Face Mask **Date:** ca. 1970 Primary Maker: Chokwe people

Medium: wood



Date: 20th century Primary Maker: Dan people Medium: wood, plant fiber, cowrie shells, beads, textile and leopard fur



Primary Maker: Llwalwa people

Medium: wood and pigment

Title: Face Mask

**Date:** ca. 1970



Title: Face Mask **Date:** ca. 1970 Primary Maker: Artist

Unknown

Medium: wood and pigment



Titl