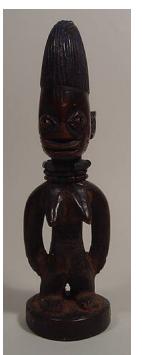

igeria, Yoruba people

Medium: wood, stain and

metal tack



Title: Female Shrine

Figure

Date: 20th century

**Primary Maker:** Attie people

Medium: wood and paint



Title: Female Shrine **Figure** 

Date: 20th century

Primary Maker: Akan people Medium: wood and pigment



Title: Female Figure

(Zuzu)

Date: 20th century

Primary Maker: Guro people Medium: wood, paint, wood beads and copper alloy



Title: Female Figure [Ere Ibeji]
Date: mid 20th century

Primary Maker: Nigeria,

Yoruba people

Medium: wood, pigment

and iron



Title: Female Figure [Ere Ibeji] Date: ca. 1950 Primary Maker: Nigeria,

Yoruba people

Medium: wood and pigment



Title: Female Figure
[Ere Ibeji]
Date: ca. 1960
Primary Maker: Nigeria,
Yoruba people

**Medium:** wood, pigment, glass beads and plant fiber



Title: Female Figure [Ere Ibeji] Date: ca. 1960

Primary Maker: Nigeria,

Yoruba people

Medium: wood, pigment

and glass beads



Title: Female Figure [Ere Ibeji]

**Date:** collected between 1960-1973

Primary Maker: Nigeria,

Yoruba people

Medium: wood, pigment

and glass beads



Title: Female Figure [Ere Ibeji]

Date: collected between

1960-1973

Primary Maker: Nigeria,

Yoruba people

Medium: wood, aluminum

and glass beads



Title: Female Figure [Ere Ibeji]

Date: mid 20th century Primary Maker: Nigeria,

Yoruba people

Medium: wood and pigment



Title: Female Figure [Ere Ibeji] Date: ca. 1950 Primary Maker: Nigeria,

Yoruba people

Medium: wood and pigment



Title: Female Figure
[Ere Ibeji]
Date: early 20th century
Primary Maker: Akiode
Medium: wood, cowrie
shells and plant