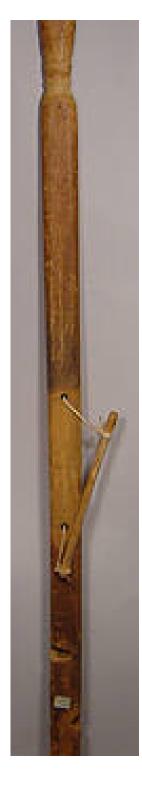

metal

Title: Warrior's Hat Date: mid 20th century Primary Maker: Artist Unknown

Medium: feathers and

raffia fiber

Title: Walking Stick Date: collected between

1960-1973

Primary Maker: Maasai

people

Medium: wood, leather, fur, textile and pigment

**Title: Waist Beads** Date: collected between

1960-1973

Primary Maker: Artist

Unknown

Medium: glass beads and

cotton string

Title: Waist Beads
Date: collected between