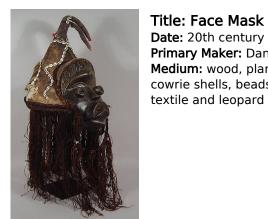

wrie shells



Title: Face Mask
Date: collected between
1960-1973
Primary Maker: Ibibio
people
Medium: wood, pigment
and rubber



Title: Face Mask Date: collected between

1960-1973

Primary Maker: Bini people Medium: wood and pigment



Date: 20th century Primary Maker: Bété people

Medium: wood, metal and

pigment



Title: Face Mask Date: mid 20th century Primary Maker: Dan people

Medium: wood



Title: Face Mask Date: 20th century Primary Maker: Dan people Medium: wood, textile, braided raffia and cowrie shells



Title: Face Mask Date: collected ca. 1970 Primary Maker: Llwalwa

people

Medium: wood and pigment



Title: Face Mask **Date:** ca. 1960

Primary Maker: Bini people Medium: wood and pigment



Title: Face Mask **Date:** ca. 1970 Primary Maker: Chokwe people

Medium: wood



Date: 20th century Primary Maker: Dan people Medium: wood, plant fiber, cowrie shells, beads, textile and leopard fur



Primary Maker: Llwalwa people

Medium: wood and pigment

Title: Face Mask

**Date:** ca. 1970



Title: Face Mask **Date:** ca. 1970 Primary Maker: Artist

Unknown

Medium: wood and pigment



Title: Face Mask **Date:** ca. 1950 Primary Maker: Kete people Medium: wood, plant fiber and pigment



Title: Face Mask Date: mid 20th century Primary Maker: Yaure people

Medium: wood and paint



Title: Face Mask Date: collected between 1960-1973

Primary Maker: Bini people

Medium: wood and pigment



Date: late 19th century Primary Maker: Ibibio people Medium: wood, pigment and dried vines

Title: Face Mask



Title: Face Mask Date: mid 20th century Primary Maker: Ogoni peop