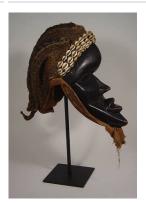

century

Primary Maker: Kuba

people

Medium: wood, cotton, beads, shell, raffia, leopard skin, monkey hair and

parrot feathers

Title: Royal Altar Figure Date: ca. 17th to 18th

century

Primary Maker: Benin