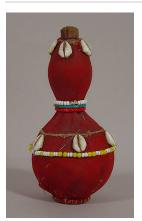

century

Primary Maker: Benin

Kingdom

**Medium:** pottery

**Title: Medicine Bottle** Date: collected between 1960-1973

Primary Maker: Ewe people Medium: gourd, cotton, wood, cowrie shells, glass beads and plant fiber