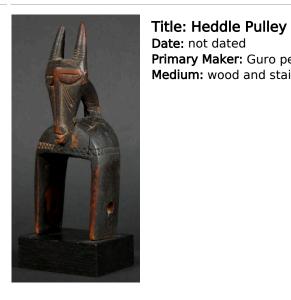

Title: Helmet Crest Mask Date: early 20th century Primary Maker: Kom people Medium: wood

**Title: Heddle Pulley Date:** collected between 1960-1973

**Primary Maker:** Ewe people

Medium: wood

Title: Heddle Pulley Date: collected between

1960-1973

**Primary Maker:** Ewe people

Medium: wood

Title: Heddle Pulley Date: mid 20th century Primary Maker: Baulé

people

Medium: wood

Title: Heddle Pulley Date: collected between

1960-1973