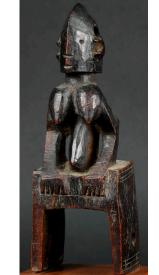

Date: not dated Primary Maker: Kasongo people Medium: wood, pigment, raffia and plant fiber

Title: Headrest Date: mid 20th century Primary Maker: Kuba people Medium: wood

Title: Headrest Date: not dated Primary Maker: Zande people Medium: wood, copper and