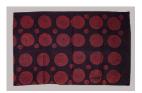

Primary Maker: Hausa

people

Medium: snail shells and

cotton

**Title: Narrowband Cloth** 

**Date:** ca. 1960

Primary Maker: Nigeria,

Yoruba people

Medium: cotton and dye

Title: Narrowband Cloth Date: collected between

1960-1973

Primary Maker: Nigeria,

Yoruba people **Medium:** cotton

Title: Mug Date: ca. 1970 Primary Maker: Kuba

people

Medium: wood