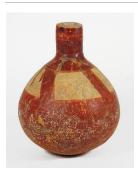

Title: Jug
Date: ca. 1900
Primary Maker: Artist
Unknown

Unknown Madiumun

**Medium:** pottery

Title: Jug
Date: not dated
Primary Maker: Chokwe

people

Medium: pottery

Title: Jar
Date: not dated
Medium: gourd, leather

and beads

Title: Jar
Date: not dated
Primary Maker: Cham
people
Medium: pottery
(terracotta) and kaolin

Title: Jacket
Date: 20th century
Primary Maker: Nigeria,
Yoruba people
Medium: glass beads,
cotton and hide