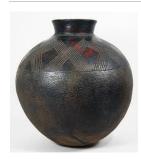

Date: collected between

1960-1973

Primary Maker: Hausa

people

Medium: leather and dye

Title: Storage Jar Date: 20th century Primary Maker: Nigeria, Yoruba people Medium: pottery and pigment

Title: Stool (Mmam) **Date:** ca. 1960