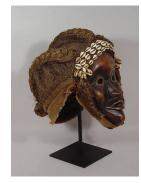

Mask (Abubom) Date: not dated Primary Maker: Eket people Medium: wood, paint and kaolin



Title: Face Mask
Date: 20th century
Primary Maker: Dan people
Medium: wood, fur,
feathers and textile



Title: Face Mask
Date: ca. 1970
Primary Maker: Kete people
Medium: wood, textile,
raffia and pigment



Title: Face Mask
Date: 20th century
Primary Maker: Dan people
Medium: wood, raffia,
cotton and cowrie shells



Title: Face Mask
Date: collected between
1960-1973
Primary Maker: Ibibio
people
Medium: wood, pigment
and rubber



Title: Face Mask Date: collected between

1960-1973

Primary Maker: Bini people Medium: wood and pigment



Date: 20th century Primary Maker: Bété people

Medium: wood, metal and

pigment



Title: Face Mask Date: mid 20th century Primary Maker: Dan people

Medium: wood



Title: Face Mask Date: 20th century Primary Maker: Dan people Medium: wood, textile, braided raffia and cowrie shells



Title: Face Mask Date: collected ca. 1970 Primary Maker: Llwalwa

people

Medium: wood and pigment



Title: Face Mask **Date:** ca. 1960

Primary Maker: Bini people Medium: wood and pigment



Title: Face Mask **Date:** ca. 1970 Primary Maker: Chokwe people

Medium: wood



Date: 20th century Primary Maker: Dan people Medium: wood, plant fiber, cowrie shells, beads, textile and leopard fur



Primary Maker: Llwalwa people

Medium: wood and pigment

Title: Face Mask

**Date:** ca. 1970



Title: Face Mask **Date:** ca. 1970 Primary Maker: Artist

Unknown

Medium: wood and pigment



Title: Face Mask **Date:** ca. 1950 Primary Maker: Kete people Medium: wood, plant fibe