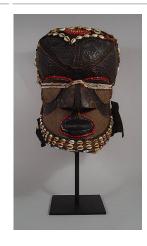

abrus seeds, fur, hair, braided plant fiber and pigment



Title: Helmet Mask (Tshibangabanga)
Date: not dated

Primary Maker: Binji people

**Medium:** wood, stain, abrus seeds, plant fiber, feathers and accumulative materials



Title: Helmet Mask (Sande) Date: not dated Primary Maker: Bassa

people **Medium:** wood and stain



Title: Helmet Mask (Moshambwooy)

**Date:** 20th century **Primary Maker:** Bushoong

people

Medium: raffia, cotton, dye, wood, glass beads, parrot feathers, cowrie shells, monkey hair, hide

and leopard fur



Title: Helmet Mask (Mgbedike) Date: not dated Primary Maker: Nigeria,



Medium: wood and paint



Title: Helmet Mask (Mboom)

Date: ca. 1970 Primary Maker: Kuba

people

Medium: wood, fur, copper alloy, glass beads, cowrie shells, seed pods and raffia



Title: Helmet Mask (Mbombo)
Date: ca. 1970

Primary Maker: Kuba

people

Medium: wood, copper, textile, cowrie shells, beads and plant fiber



Title: Helmet Mask (Mammy Wata) Date: 20th century Primary Maker: Nigeria,

Igbo people

Medium: wood, paint, plant

fiber, iron and hair



Title: Helmet Mask (Maga) Date: not dated Primary Maker: Jukun

people

Medium: wood and paint



Title: Helmet Mask (Komo)

Date: mid 20th century Primary Maker: Bamana

people

Medium: wood, antelope horns, feathers, pine needles, porcupine quills

and encrustation



Title: Helmet Mask (Ekpe or Ojukwu) Date: not dated Primary Maker: Nigeria, Igbo people Medium: wood and stain



(Egu Orumamu) Date: not dated Primary Maker: Igala people Medium: wood and paint



Title: Helmet Mask (Bo Nun Amuin) Date: not