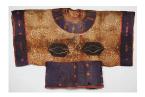

Date: not dated Primary Maker: Artist

Unknown

Medium: wood, cord and oil

Title: War Shirt (Batakari)

Date: 20th century

**Primary Maker:** Akan people **Medium:** cotton, indigo dye, leather, horn, fur and