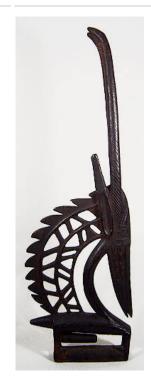

## Basic Report

Title: Xylophone (Gilli-Gilli)

Date: ca. 1960 Primary Maker: Hausa

people

Medium: gourd, ebony, wood, bushcow horn, hide, resin, beeswax, pigment,

cotton and dye

Title: Wrapper (Kente)

Date: 20th century
Primary Maker: Asante