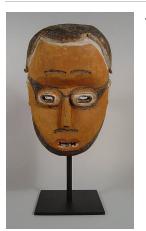

## Basic Report

Title: Xylophone (Gilli-Gilli)

Date: ca. 1960 Primary Maker: Hausa

people

Medium: gourd, ebony, wood, bushcow horn, hide, resin, beeswax, pigment,

cotton and dye

Title: Wrapper (Kente)

Date: 20th century
Primary Maker: Asante