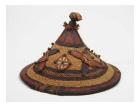

Date: mid 20th century Primary Maker: Kuba

people

Medium: raffia, cotton, glass beads and cowrie

shells

Title: Woman's Halfskirt

Date: not dated Primary Maker: Artist

Unknown

Medium: antelope hide and