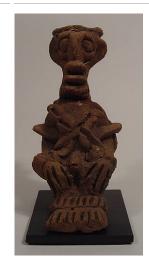

Unknown **Medium:** wood

Title: Power Figure
(Nkishi)
Date: not dated
Primary Maker: Luba people
Medium: gourd, wood,
stain, plant fiber and
accumulative materials

Title: Power Figure
Date: ca. 1960
Primary Maker: Nigeria,
Yoruba people
Medium: wood, pigment,
cowrie shells, animal skull,
cotton, hair, glass beads,
cotton, copper alloy, shell,
and seed pods