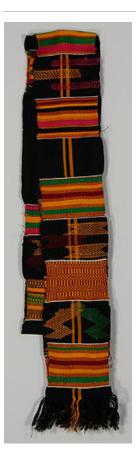

glass beads

Title: Marionette
Date: 20th century
Primary Maker: Bamana

people

Medium: wood, paint and

cotton

Title: Man's-style
Wrapper (Kente)
Date: 20th century
Primary Maker: Ewe people

Medium: silk and dye