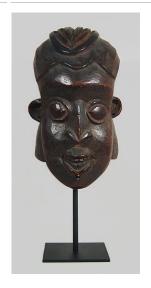

## Basic Report

Title: Xylophone (Gilli-Gilli)

Date: ca. 1960 Primary Maker: Hausa

people

Medium: gourd, ebony, wood, bushcow horn, hide, resin, beeswax, pigment,

cotton and dye

Title: Wrapper (Kente)

Date: 20th century
Primary Maker: Asante