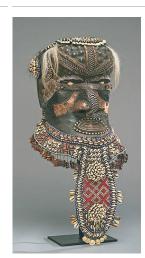

century

Primary Maker: Kuba

people

Medium: wood, cotton, beads, shell, raffia, leopard skin, monkey hair and

parrot feathers

Title: Royal Altar Figure Date: ca. 17th to 18th

century

Primary Maker: Benin