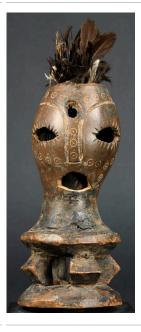

century

Primary Maker: Kuba

people

Medium: wood, cotton, beads, shell, raffia, leopard skin, monkey hair and

parrot feathers

Title: Royal Altar Figure Date: ca. 17th to 18th

century

Primary Maker: Benin