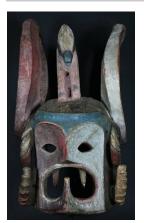

Medium: wood and paint

Title: Mask
Date: 20th century
Primary Maker: Nigeria,
Yoruba people
Medium: wood and paint

Date: not dated Primary Maker: Makonde people Medium: wood, stain and

Title: Mask

Title: Mask
Date: not dated
Primary Maker: Dan people
Medium: wood, stain and
animal fur

Title: Mask
Date: not dated
Primary Maker: Idoma

people

Medium: wood, stain and

pigment

Title: Mask
Date: not dated

**Primary Maker:** Bamileke

people

Medium: wood, cloth and