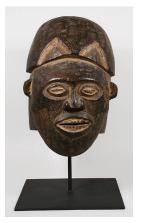

people

Medium: wood and paint



Title: Helmet Mask (Komo)

Date: mid 20th century Primary Maker: Bamana

people

Medium: wood, antelope horns, feathers, pine needles, porcupine quills

and encrustation



Title: Helmet Mask (Ekpe or Ojukwu) Date: not dated Primary Maker: Nigeria, Igbo people Medium: wood and stain



(Egu Orumamu) Date: not dated Primary Maker: Igala people Medium: wood and paint



Title: Helmet Mask (Bo Nun Amuin) Date: not dated Primary Maker: Baulé

people

Medium: wood and pigment



Title: Helmet Mask Date: mid 20th century Primary Maker: Igala people Medium: wood and pigment



Date: 20th century Primary Maker: Kuba people Medium: wood, reed and pigment



Title: Helmet Mask Date: 20th century Primary Maker: Babindji people Medium: wood, abrus seeds and pigment



Title: Helmet Mask Date: 20th century Primary Maker: Artist

Unknown

Medium: wood and pigment



Title: Helmet Mask Date: ca. 19th century **Primary Maker:** Fang people Medium: wood and pigment



Date: collected between 1960-1973 Primary Maker: Angas people

Medium: raffia, grass, abrus seeds and cotton



Title: Helmet Mask Date: not dated Primary Maker: Makonde people Medium: wood, paint and human hair



Date: not dated Primary Maker: Makonde people Medium: wood, paint and human hair

Title: Helmet Mask



Title: Helmet Crest Mask (Idiok Ekpo) Date: not dated Primary Maker: Ibibio people Medium: wood, stain and



pigment



Title: Helmet Crest Mask (Epa) Date: 20th century Primary Maker: Nigeria, Yoruba people

Medium: wood, paint and

iron



Title: Helmet Crest Mask Date: early