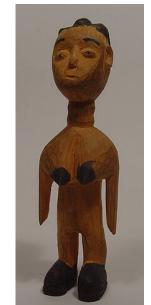

Medium: wood and stain

Title: Standing Male Figure Date: not dated

Primary Maker: Baulé

people

Medium: wood, stain and

glass beads

Title: Standing Male

Figure