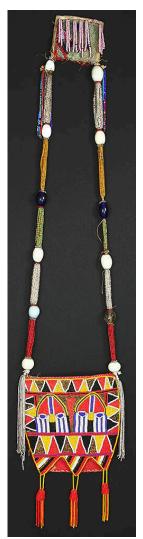

Title: Diviner's Basket

(Ngombo Ya Cisuka)

and Miniature

pigments

Title: Diviner's Bag (Apo Ileke) Date: 20th century Primary Maker: Nigeria, Yoruba people Medium: glass beads, cardboard and cotton

Title: Diviner's Bag (Apo Ifa or Odigba Ifa) Date: mid 20th century Primary Maker: Nigeria, Yoruba people