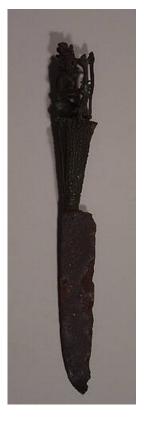

Title: Knife
Date: not dated
Primary Maker: Konda

people

Medium: iron, wood and

snake skin

Title: Kneeling Female **Devotee with Infants Date:** ca. 1960

Primary Maker: Nigeria,

Yoruba people Medium: wood

Title: Kissi Pennies Date: collected between