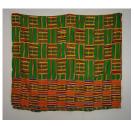

people

Medium: cotton, rayon and

dye

Title: Wrapper (Kente)

Date: collected between

1960-1973

Primary Maker: Akan people

Medium: silk and dye

Title: Wrapper [Ase Oke]

**Date:** 20th century **Primary Maker:** Nigeria,

Yoruba people

Medium: cotton and silk

floss

Title: Wrapper [Alabere]

Date: collected between

1960-1973