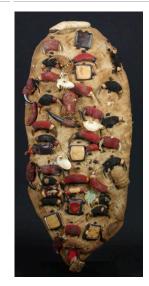

## Basic Report

Title: Xylophone (Gilli-Gilli)

Date: ca. 1960 Primary Maker: Hausa

people

Medium: gourd, ebony, wood, bushcow horn, hide, resin, beeswax, pigment,

cotton and dye

Title: Wrapper (Kente)

Date: 20th century
Primary Maker: Asante