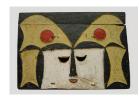

pigment

Title: Helmet Crest Mask (Epa) Date: 20th century Primary Maker: Nigeria, Yoruba people

Medium: wood, paint and

iron

Title: Helmet Crest Mask Date: early 20th century Primary Maker: Kom people Medium: wood and pigment