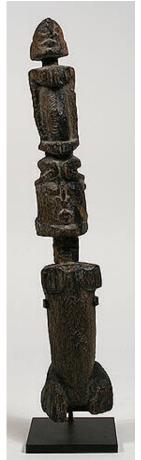

Medium: wood, stain and

paint

Title: Standing Male Figure Date: not dated Primary Maker: Artist Unknown Medium: wood, stain, beads and string

Title: Standing Figure (Nummo)
Date: not dated
Primary Maker: Dogon
people
Medium: wood and
accumulative materials