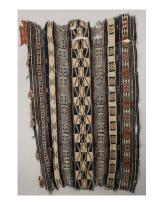

Medium: silk

Title: Kente Cloth Strip
Date: collected between

1960-1973

Primary Maker: Akan people

Medium: silk

Title: Kente Cloth Strip

Date: collected between

1960-1973

Primary Maker: Akan people

Medium: silk

Title: Kente Cloth Strip

Date: collected between

1960-1973

Primary Maker: Akan people

Medium: silk

Title: Kente Cloth Strip

Date: collected between

1960-1973

Primary Maker: Akan people

Medium: silk

Title: Kente Cloth Strip

Date: collected between

1960-1973

Primary Maker: Akan people Medium: cotton and dye

Title: Kente Cloth Strip Date: collected between

Primary Maker: Akan people Medium: silk and dye

Title: Kente Cloth Strip

Date: collected between

1960-1973

Primary Maker: Akan people Medium: cotton and dye

Title: Kente Cloth Strip

Date: collected between

1960-1973

Primary Maker: Akan people Medium: silk and dye

Title: Kente Cloth Strip Date: collected between

Primary Maker: Akan people Medium: cotton and dye

Title: Kente Cloth Strip
Date: collected between

1960-1973

**Primary Maker:** Akan people **Medium:** cotton and dye

Title: Kente Cloth Strip
Date: collected between

1960-1973

Primary Maker: Akan people

Medium: silk