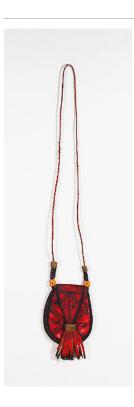

Primary Maker: Nigeria,

Yoruba people

Medium: cowrie shells, leather, wood, pigment, plant fiber and textile

Title: Personal **Devotional Figure** Date: not dated Primary Maker: Baulé people Medium: wood, cotton, paint and kaolin