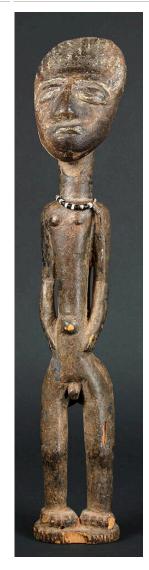

**Title: Female Twin** Figure [Ere Ibeji] Date: not dated Primary Maker: Nigeria, Yoruba people

Medium: wood, stain and

metal tack

Title: Female Shrine

Figure

Date: 20th century

**Primary Maker:** Attie people