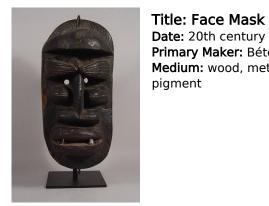

## Basic Report

Title: Xylophone (Gilli-Gilli)

Date: ca. 1960 Primary Maker: Hausa

people

Medium: gourd, ebony, wood, bushcow horn, hide, resin, beeswax, pigment,

cotton and dye

Title: Wrapper (Kente)

Date: 20th century
Primary Maker: Asante