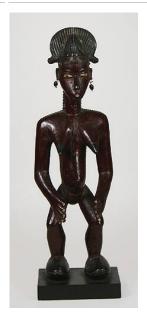

: Waja people

Medium: wood



Title: Figure Date: not dated Primary Maker: Kuba

people

Medium: wood and stain



Title: Fiddle and Bow Date: collected between

1960-1973

Primary Maker: Hausa

people

Medium: gourd, wood, snakeskin, hair, cotton,

iron, resin and cowrie shell



Title: Fetish Shirt Date: not dated Primary Maker: Artist Unknown Medium: cotton, cowrie shells, glass beads, pottery bead, stone bead and accumulative materials



**Title: Female Twin** Figure [Ere Ibeji] Date: not dated Primary Maker: Nigeria, Yoruba people

Medium: wood, stain and

metal tack



Title: Female Shrine

Figure

Date: 20th century

**Primary Maker:** Attie people

Medium: wood and paint



Title: Female Shrine **Figure** 

Date: 20th century

Primary Maker: Akan people Medium: wood and pigment



Title: Female Figure

(Zuzu)

Date: 20th century

Primary Maker: Guro people Medium: wood, paint, wood beads and copper alloy



Title: Female Figure [Ere Ibeji]
Date: mid 20th century

Primary Maker: Nigeria,

Yoruba people

Medium: wood, pigment

and iron



Title: Female Figure [Ere Ibeji] Date: ca. 1950 Primary Maker: Nigeria,

Yoruba people

Medium: wood and pigment



Title: Female Figure
[Ere Ibeji]
Date: ca. 1960
Primary Maker: Nigeria,
Yoruba people

**Medium:** wood, pigment, glass beads and plant fiber



Title: Female Figure [Ere Ibeji] Date: ca. 1960

Primary Maker: Nigeria,

Yoruba people

Medium: wood, pigment

and glass beads



Title: Female Figure [Ere Ibeji]

**Date:** collected between 1960-1973

Primary Maker: Nigeria,

Yoruba people

Medium: wood, pigment

and glass