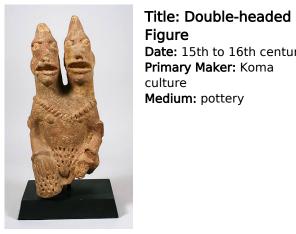

Title: Drinking Horn Date: not dated Primary Maker: Artist Unknown

Medium: buffalo horn

Title: Double-headed Standing Figure Date: 20th century

Primary Maker: Lobi people

Medium: wood

**Figure** Date: 15th to 16th century Primary Maker: Koma culture

Medium: pottery

Title: Double-faced Helmet Mask Date: 20th century Primary Maker: Ejagham people Medium: wood, hide and

pigment

Title: Door Panel Date: collected between

1960-1973

Primary Maker: Fulani

people