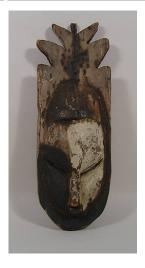

1970
Primary Maker: Kete people
Medium: wood, textile,
raffia and pigment



Title: Face Mask
Date: 20th century
Primary Maker: Dan people
Medium: wood, raffia,
cotton and cowrie shells



Title: Face Mask
Date: collected between
1960-1973
Primary Maker: Ibibio
people
Medium: wood, pigment
and rubber



Title: Face Mask Date: collected between

1960-1973

Primary Maker: Bini people Medium: wood and pigment



Date: 20th century Primary Maker: Bété people

Medium: wood, metal and

pigment



Title: Face Mask Date: mid 20th century Primary Maker: Dan people

Medium: wood



Title: Face Mask Date: 20th century Primary Maker: Dan people Medium: wood, textile, braided raffia and cowrie shells



Title: Face Mask Date: collected ca. 1970 Primary Maker: Llwalwa

people

Medium: wood and pigment



Title: Face Mask **Date:** ca. 1960

Primary Maker: Bini people Medium: wood and pigment



Title: Face Mask **Date:** ca. 1970 Primary Maker: Chokwe people

Medium: wood



Date: 20th century Primary Maker: Dan people Medium: wood, plant fiber, cowrie shells, beads, textile and leopard fur



Primary Maker: Llwalwa people

Medium: wood and pigment

Title: Face Mask

**Date:** ca. 1970



Title: Face Mask **Date:** ca. 1970 Primary Maker: Artist

Unknown

Medium: wood and pigment



Title: Face Mask **Date:** ca. 1950 Primary Maker: Kete people Medium: wood, plant fiber and pigment



Title: Face Mask Date: mid 20th century Primary Maker: Yaure people

Medium: wood and paint



Title: Face Mask Date: collected between 1960-1973

Primary Maker: Bini people

Medium: wood and pigment



Dat