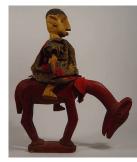

Title: Horse and Rider
Date: early 20th century
Primary Maker: Akan people
Medium: wood and paint

Title: Horizontal Mask (Okobuzogui) Date: not dated Primary Maker: Loma people Medium: wood and accumulative materials