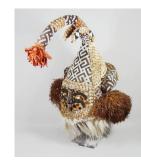

metal

Title: Warrior's Hat Date: mid 20th century Primary Maker: Artist Unknown

Medium: feathers and

raffia fiber

Title: Walking Stick Date: collected between

1960-1973

Primary Maker: Maasai

people