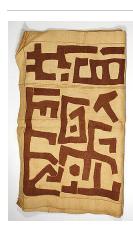

Yoruba people

Medium: cotton and indigo

dye

Title: Wrapper [Adire]

Date: collected between

1960-1973

Primary Maker: Nigeria,

Yoruba people

Medium: cotton and dye

Title: Wrapper (Adire)
Date: 20th century
Primary Maker: Nigeria,
Yoruba people

Medium: cotton and indigo

dye

Title: Wrapper (Adire)
Date: 20th century
Primary Maker: Nigeria,

Yoruba people