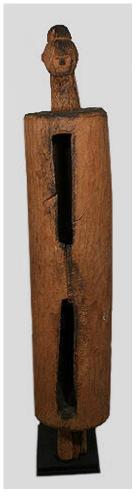

Medium: wood

Title: Two-stringed Instrument

Date: collected between

1960-1973

Primary Maker: Hausa

people

Medium: wood, hide and

leather