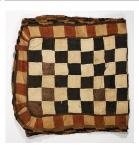

people

Medium: cotton, rayon and

dye

Title: Wrapper (Kente)

Date: collected between

1960-1973

Primary Maker: Akan people

Medium: silk and dye