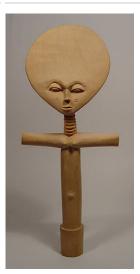

1960-1973

Primary Maker: Asante

people

Medium: wood and pigment



Title: Female Figure (Akua'ba)

Date: collected between

1960-1973

**Primary Maker:** Asante

people

Medium: wood and pigment



Title: Female Figure (Akua'ba) **Date:** ca. 1960 Primary Maker: Asante people

Medium: wood, pigment

and glass beads



Title: Female Figure (Akua'ba)

Date: collected between

1960-1973

**Primary Maker:** Asante

people

Medium: wood



Title: Female Figure (Akua'ba)

Date: collected between

1960-1973

**Primary Maker:** Asante

people

Medium: wood and pigment



Title: Female Figure (Akua'ba) **Date:** ca. 1960

Primary Maker: Asante

people

Medium: wood



Title: Female Figure (Akua'ba)

Date: collected between

1960-1973

**Primary Maker:** Asante

people

Medium: wood and pigment



Title: Female Figure (Akua'ba)

**Date:** ca. 1960

Primary Maker: Asante

people

Medium: wood



Title: Female Figure (Akua'ba)

Date: 20th century Primary Maker: Asante

people

Medium: wood and stain



Title: Female Figure (Akua'ba) Date: not dated Primary Maker: Asante people

Medium: wood, stain and

glass beads



Date: early 20th century Primary Maker: Bamana people Medium: carbonized wood, glass beads, plant fiber, metal, pigment and encrusted cloth



Title: Female Figure Date: 20th century Primary Maker: Ijo people Medium: wood and pigment



Title: Female Figure Date: 20th century Primary Maker: Makonde people Medium: wood, pigment and plant fiber



1960-1973 Primary Maker: Dan people Medium: wood and pigment



Title: Female Figure Date: collected between 1960-1973

Primar