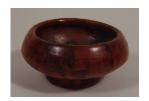

## Basic Report

Title: Xylophone (Gilli-Gilli)

Date: ca. 1960 Primary Maker: Hausa

people

Medium: gourd, ebony, wood, bushcow horn, hide, resin, beeswax, pigment,

cotton and dye

Title: Wrapper (Kente)

Date: 20th century
Primary Maker: Asante