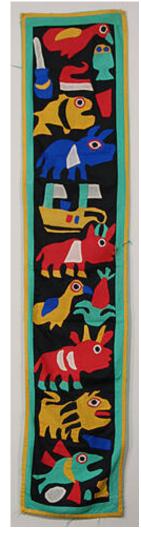

## Basic Report

Title: Xylophone (Gilli-Gilli)

Date: ca. 1960 Primary Maker: Hausa

people

Medium: gourd, ebony, wood, bushcow horn, hide, resin, beeswax, pigment,

cotton and dye

Title: Wrapper (Kente)

Date: 20th century
Primary Maker: Asante