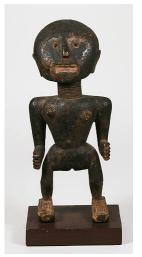

## Basic Report

Title: Xylophone (Gilli-Gilli)

Date: ca. 1960 Primary Maker: Hausa

people

Medium: gourd, ebony, wood, bushcow horn, hide, resin, beeswax, pigment,

cotton and dye

Title: Wrapper (Kente)

Date: 20th century
Primary Maker: Asante