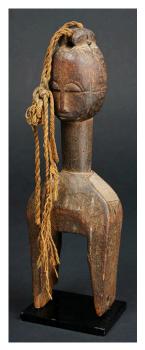

Title: Helmet Crest Mask Date: early 20th century Primary Maker: Kom people Medium: wood

**Title: Heddle Pulley Date:** collected between 1960-1973

**Primary Maker:** Ewe people

Medium: wood

Title: Heddle Pulley Date: collected between

1960-1973

**Primary Maker:** Ewe people

Medium: wood

Title: Heddle Pulley Date: mid 20th century Primary Maker: Baulé

people

Medium: wood

Title: Heddle Pulley Date: collected between

1960-1973