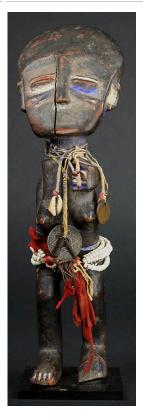

Unknown **Medium:** wood

Title: Power Figure
(Nkishi)
Date: not dated
Primary Maker: Luba people
Medium: gourd, wood,
stain, plant fiber and
accumulative materials

Title: Power Figure
Date: ca. 1960
Primary Maker: Nigeria,
Yoruba people
Medium: wood, pigment,
cowrie shells, animal skull,
cotton, hair, glass beads,
cotton, copper alloy, shell,
and seed pods

**Title: Power Figure** Date: not dated Primary Maker: Artist Unknown Medium: wood, stain, cowrie shells and brass tacks

Date: not dated Primary Maker: Makonde people Medium: pottery and pigment

Title: Pot Date: not dated Primary Maker: Gurunsi people Medium: pottery