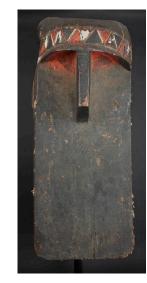

paint



Title: Face Mask (Elu)
Date: not dated
Primary Maker: Ogoni
people
Medium: wood and paint



Title: Face Mask (Eku)
Date: not dated
Primary Maker: Igbirra
people
Medium: wood, iron, white
metal, glass and
encrustation



Title: Face Mask
[Egungun]
Date: not dated
Primary Maker: Nigeria,
Yoruba people
Medium: wood and paint



Title: Face Mask (Deangle) Date: not dated Primary Maker: Dan people Medium: wood, plant fiber, pigment and split bamboo teeth



Title: Face Mask (Deangle) Date: not dated Primary Maker: Dan people Medium: wood, cloth and iron



Title: Face Mask (Cihongo) Date: not dated Primary Maker: Chokwe people

Medium: wood, stain and

plant fiber



Title: Face Mask (Bagle) Date: not dated Primary Maker: Dan people Medium: wood, pigment, bone teeth and plant fiber



Title: Face Mask (Angbai) Date: not dated Primary Maker: Loma people Medium: wood, paint, metal, cloth and nails



Title: Face Mask (Akuma) Date: not dated Primary Maker: Jukun

people

Medium: wood and stain



Title: Face Mask (Agbogho Mmuo) Date: mid 20th century Primary Maker: Nigeria, Igbo people Medium: wood, pigment and cotton



Title: Face Mask (Agbogho Mmuo) Date: not dated Primary Maker: Nigeria, Igbo people Medium: wood, stain, cloth, plant fiber and metal



Title: Face Mask (Agbogho Mmuo) Date: not dated Primary Maker: Nigeria, Igbo people Medium: wood, paint, cloth, plant fiber and accumulative materials



Title: Face Mask (Abubom) Date: not dated Primary Maker: Eket people Medium: wood, paint and kaolin



Title: Face Mask
Date: 20th century
Primary Maker: Dan people
Me