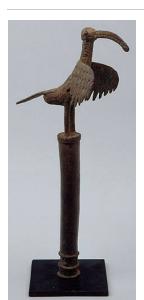

## Basic Report

Title: Xylophone (Gilli-Gilli)

Date: ca. 1960 Primary Maker: Hausa

people

Medium: gourd, ebony, wood, bushcow horn, hide, resin, beeswax, pigment,

cotton and dye

Title: Wrapper (Kente)

Date: 20th century
Primary Maker: Asante