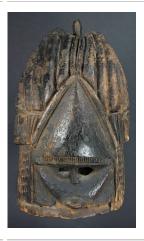

paint

Title: Plank Mask Date: 20th century Primary Maker: Bwa people Medium: wood, plant fiber

and pigment

Title: Plank Mask Date: early 20th century Primary Maker: Eket people Medium: wood, paint and

plant fiber