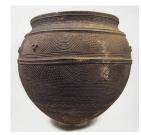

Date: collected between

1960-1973

Primary Maker: Hausa

people

Medium: leather and dye

Title: Storage Jar Date: 20th century Primary Maker: Nigeria, Yoruba people Medium: pottery and pigment

Title: Stool (Mmam) **Date:** ca. 1960