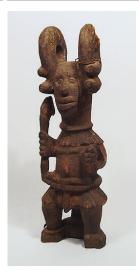

Unknown **Medium:** wood

Title: Power Figure
(Nkishi)
Date: not dated
Primary Maker: Luba people
Medium: gourd, wood,
stain, plant fiber and
accumulative materials

Title: Power Figure
Date: ca. 1960
Primary Maker: Nigeria,
Yoruba people
Medium: wood, pigment,
cowrie shells, animal skull,
cotton, hair, glass beads,
cotton, copper alloy, shell,
and seed pods