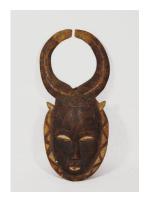

ask Date: 20th century Primary Maker: Dan people Medium: wood, textile, braided raffia and cowrie shells



Title: Face Mask Date: collected ca. 1970 Primary Maker: Llwalwa

people

Medium: wood and pigment



Title: Face Mask **Date:** ca. 1960

Primary Maker: Bini people Medium: wood and pigment



Title: Face Mask **Date:** ca. 1970 Primary Maker: Chokwe people

Medium: wood



Date: 20th century Primary Maker: Dan people Medium: wood, plant fiber, cowrie shells, beads, textile and leopard fur



Primary Maker: Llwalwa people

Medium: wood and pigment

Title: Face Mask

**Date:** ca. 1970



Title: Face Mask **Date:** ca. 1970 Primary Maker: Artist

Unknown

Medium: wood and pigment



Title: Face Mask **Date:** ca. 1950 Primary Maker: Kete people Medium: wood, plant fiber and pigment



Title: Face Mask Date: mid 20th century Primary Maker: Yaure people

Medium: wood and paint



Title: Face Mask Date: collected between 1960-1973

Primary Maker: Bini people

Medium: wood and pigment



Date: late 19th century Primary Maker: Ibibio people Medium: wood, pigment and dried vines

Title: Face Mask



Title: Face Mask Date: mid 20th century Primary Maker: Ogoni people

Medium: wood, pigment and plant fiber



Title: Face Mask Date: 20th century Primary Maker: Dan people Medium: wood, pigment, human hair, raffia and

encrustation



Title: Face Mask Date: 20th century Primary Maker: Kran people Medium: wood, iron, cotton, paint and encrustation



Title: Face Mask Date: collected 1968 Primary Maker: Bassa people

Medium: wood



Title: Face Mask Date: collected 1968 Primary Ma