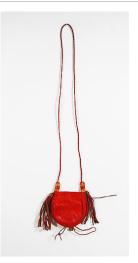

Primary Maker: Nigeria,

Yoruba people

Medium: cowrie shells, leather, wood, pigment, plant fiber and textile

Title: Personal **Devotional Figure** Date: not dated Primary Maker: Baulé people Medium: wood, cotton, paint and kaolin