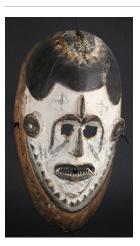

Medium: wood and paint

Title: Mask
Date: 20th century
Primary Maker: Nigeria,
Yoruba people
Medium: wood and paint

Date: not dated Primary Maker: Makonde people Medium: wood, stain and

Title: Mask

Title: Mask
Date: not dated
Primary Maker: Dan people
Medium: wood, stain and
animal fur