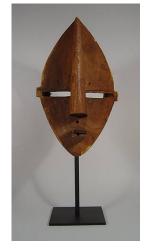

ntury
Primary Maker: Dan people
Medium: wood, fur,
feathers and textile



Title: Face Mask
Date: ca. 1970
Primary Maker: Kete people
Medium: wood, textile,
raffia and pigment



Title: Face Mask
Date: 20th century
Primary Maker: Dan people
Medium: wood, raffia,
cotton and cowrie shells



Title: Face Mask
Date: collected between
1960-1973
Primary Maker: Ibibio
people
Medium: wood, pigment
and rubber



Title: Face Mask Date: collected between

1960-1973

Primary Maker: Bini people Medium: wood and pigment



Date: 20th century Primary Maker: Bété people

Medium: wood, metal and

pigment



Title: Face Mask Date: mid 20th century Primary Maker: Dan people

Medium: wood



Title: Face Mask Date: 20th century Primary Maker: Dan people Medium: wood, textile, braided raffia and cowrie shells



Title: Face Mask Date: collected ca. 1970 Primary Maker: Llwalwa

people

Medium: wood and pigment



Title: Face Mask **Date:** ca. 1960

Primary Maker: Bini people Medium: wood and pigment



Title: Face Mask **Date:** ca. 1970 Primary Maker: Chokwe people

Medium: wood



Date: 20th century Primary Maker: Dan people Medium: wood, plant fiber, cowrie shells, beads, textile and leopard fur



Primary Maker: Llwalwa people

Medium: wood and pigment

Title: Face Mask

**Date:** ca. 1970



Title: Face Mask **Date:** ca. 1970 Primary Maker: Artist

Unknown

Medium: wood and pigment



Title: Face Mask **Date:** ca. 1950 Primary Maker: Kete people Medium: wood, plant fiber and pigment



Title: Face Mask Date: mid 20th century Primary Maker: Yaure people

Medium: wood and paint



Title: Fa