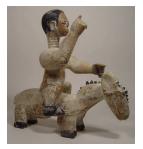

Title: Horse and Rider
Date: early 20th century
Primary Maker: Akan people
Medium: wood and paint

Title: Horizontal Mask (Okobuzogui) Date: not dated Primary Maker: Loma people Medium: wood and accumulative materials