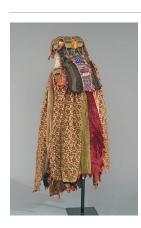

Title: Crest Mask (Chi

Wara Kun)

Date: ca. 1920-1940 Primary Maker: Bamana

people

Medium: wood and copper

alloy



Title: Crest Mask (Chi Wara Kun)

Date: early 20th century Primary Maker: Bamana

people

Medium: wood



Title: Crest Mask (Chi Wara Kun)

Date: collected between

1960-1973

Primary Maker: Bamana

people

Medium: wood



Title: Crest Mask (Chi Wara Kun)

Date: early 20th century Primary Maker: Bamana

people

Medium: wood and metal



Title: Crest Mask Date: not dated Primary Maker: Nigeria,

Igbo people

Medium: wood and pigment



Title: Covered Box Date: not dated Primary Maker: Kuba

people

Medium: wood, stain and accumulative materials



Title: Costume [Paka Egungun] **Date:** ca. 1930 Primary Maker: Nigeria, Yoruba people

Medium: trade cloth, cotton and wood



Title: Costume [Ekun Egungun] Date: ca. 1950 Primary Maker: Nigeria, Yoruba people Medium: cotton, velvet,

cowrie shells, glass beads,

leather and dye

Title: Converging
Territories #30
Date: 2004
Primary Maker: Lalla
Essaydi
Medium: chromogenic



Title: Container
Date: collected between
1960-1973
Primary Maker: Nigeria,
Yoruba people
Medium: wood and pigment



Title: Container Date: not dated

**Primary Maker:** Fon people **Medium:** gourd, cotton, shells, coins and glass, wood, pottery, metal and

plastic beads

Title: Commemorative Post (Vigango)

Date: late 19th century

Title: Commemorative

Post (Vigango)
Date: 20th century

Primary Maker: Giriama people Medium: wood and pigment

**Primary Maker:** Ginama people **Medium:** wood and pigment











Title: Comb Date: not dat