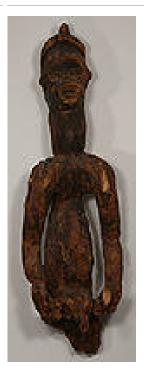

**Title: Female Twin** Figure [Ere Ibeji] Date: not dated Primary Maker: Nigeria, Yoruba people

Medium: wood, stain and

metal tack

Title: Female Shrine

Figure

Date: 20th century

**Primary Maker:** Attie people