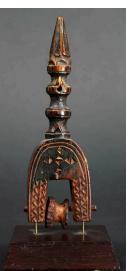

Title: Helmet Crest Mask Date: early 20th century Primary Maker: Kom people Medium: wood

**Title: Heddle Pulley Date:** collected between 1960-1973

**Primary Maker:** Ewe people

Medium: wood

Title: Heddle Pulley Date: collected between

1960-1973

**Primary Maker:** Ewe people

Medium: wood

Title: Heddle Pulley Date: mid 20th century Primary Maker: Baulé

people

Medium: wood

Title: Heddle Pulley Date: collected between

1960-1973