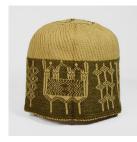

Title: Hat (Fougu) **Date:** ca. 1960 Primary Maker: Fulani

people

Medium: cotton, silk and

dye

Title: Hat Date: mid 20th century Primary Maker: Kuba

people

Medium: raffia, cotton, glass beads, cowrie shells

and copper alloy

Title: Hat Date: collected between

1960-1973

Primary Maker: Hausa

people

Medium: cotton

Title: Hat

Date: collected between

1960-1973

Primary Maker: Hausa

people

Medium: nylon

Title: Hat Date: ca. 1960

Primary Maker: Hausa

people

Medium: cotton, silk and

dye

Title: Hat

Date: ca. 1960

Primary Maker: Hausa

people

Medium: cotton, silk and

dye

Title: Hat

Date: collected between

1960-1973

Primary Maker: Hausa

people

Medium: cotton and indigo

dye

Title: Hat

Date: collected between

1960-1973

Primary Maker: Hausa

people

Medium: cotton

Title: Hat

**Date:** mid 20th century **Primary Maker:** Artist

Unknown

Medium: plant fiber and

dye

Title: Hat

Date: collected between

1960-1973

Primary Maker: Hausa

people

Medium: cotton and indigo

dye

Title: Hat

**Date:** mid 20th century **Primary Maker:** Artist

Unknown

Medium: plant fiber and

dye

Title: Hat

Date: collected between

1960-1973

Primary Maker: Artist

Unknown

Medium: velour felt

Title: Hat Date: not dated Primary Maker: Hausa

people

Medium: cotton and dye

**Date:** ca. 1960 Primary Maker: Hausa people Medium: cotton and dye

Title: Hat

Title: Hat Date: not dated Primary Maker: Artist Unknown Medium: cane, cotton, raffia, hair, camwood powder and encrustation

Title: Hat Date: 20th century Primary Maker: Artist Unknown

Medium: cotton and dye

Title: Hat Date: collected between 1960-1973 Primary Maker: Artist Unknown Medium: plant fiber, raffia

Title: Hat Date: collected between 1960-1973 Primary Maker: Artist Unknown Medium: plant fiber and