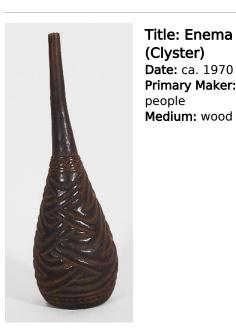

Date: not dated Primary Maker: Ogoni people Medium: wood and paint

Title: Face Mask

Title: Equestrian Figure Date: not dated Primary Maker: Nigeria, Yoruba people Medium: wood and stain

Title: Enema Funnel (Clyster) **Date:** ca. 1970 Primary Maker: Kuba people