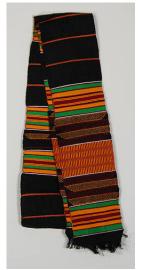

Primary Maker: Akan people

Medium: silk

Title: Kente Cloth Strip

Date: collected between

1960-1973

Primary Maker: Akan people

Medium: silk

Title: Kente Cloth Strip