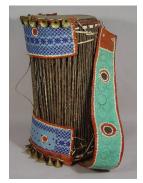

ated Primary Maker: Nigeria, Yoruba people Medium: wood and stain



Title: Enema Funnel (Clyster) **Date:** ca. 1970 Primary Maker: Kuba people



Title: Encased Horse Head Date: 20th century Primary Maker: Nigeria, Igbo people

Medium: horse skull, plant fiber and encrustation



Title: Elephant Mask **Date:** ca. 1970 Primary Maker: Bamileke people Medium: burlap, cotton and glass beads



Title: Elephant Mask Date: not dated

Primary Maker: Bamileke

people

Medium: cotton, dye, plant fiber, glass beads and wood



Title: Ekpe or Ngbe Society Emblem **Date:** ca. 1940 Primary Maker: Ejagham

people

Medium: palm leaf midrib bark, palm fronds, animal skulls, raffia, wood, hide and encrustation



**Title: Effigy Figure** Date: 13th century Primary Maker: Koma

culture

Medium: pottery



Title: Drum (Iya'lu Dundun)

Date: collected between

1960-1973

Primary Maker: Nigeria,

Yoruba people Medium: wood, hide, leather, textile and brass



Title: Drum Date: 20th century Primary Maker: Luba people Medium: wood, hide and

plant fiber



Title: Drinking Horn Date: not dated Primary Maker: Artist Unknown

Medium: buffalo horn



Title: Double-headed Standing Figure Date: 20th century

Primary Maker: Lobi people

Medium: wood



**Figure** Date: 15th to 16th century Primary Maker: Koma culture

Medium: pottery



Title: Double-faced Helmet Mask Date: 20th century Primary Maker: Ejagham people Medium: wood, hide and

pigment

Title: Door Panel Date: collected between

1960-1973

Primary Maker: Fulani

people

Medium: plant fiber and

dye



Title: Door Lock Date: early 20th cen