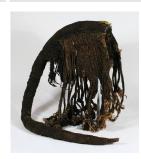

Medium: raffia and dye

Title: Wig Date: not dated Primary Maker: Artist

Unknown

Medium: raffia, cotton and

hair

Title: Weight (Abrammuo) Date: collected between

1960-1973

Primary Maker: Akan people