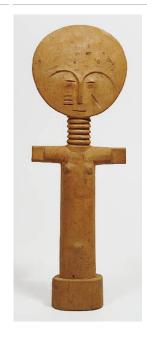

Title: Female Figure

Title: Female Figure (Akua'ba) Date: collected between

1960-1973

Primary Maker: Asante

people

Medium: wood and pigment

Title: Female Figure (Akua'ba)

Date: collected between

1960-1973

**Primary Maker:** Asante

people

Medium: wood and pigment

Title: Female Figure (Akua'ba) **Date:** ca. 1960 Primary Maker: Asante people

Medium: wood, pigment

and glass beads

Title: Female Figure (Akua'ba)

Date: collected between

1960-1973

**Primary Maker:** Asante

people

Medium: wood

Title: Female Figure (Akua'ba)

Date: collected between

1960-1973

**Primary Maker:** Asante

people

Medium: wood and pigment

Title: Female Figure (Akua'ba) **Date:** ca. 1960

Primary Maker: Asante

people

Medium: wood

Title: Female Figure (Akua'ba)

Date: collected between

1960-1973

**Primary Maker:** Asante

people

Medium: wood and pigment

Title: Female Figure (Akua'ba)

**Date:** ca. 1960

Primary Maker: Asante

people

Medium: wood

Title: Female Figure (Akua'ba)

Date: 20th century Primary Maker: Asante

people

Medium: wood and stain

Title: Female Figure (Akua'ba) Date: not dated Primary Maker: Asante people

Medium: wood, stain and