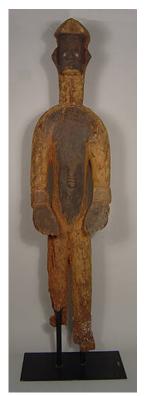

## Basic Report

Title: Xylophone (Gilli-Gilli)

Date: ca. 1960 Primary Maker: Hausa

people

Medium: gourd, ebony, wood, bushcow horn, hide, resin, beeswax, pigment,

cotton and dye

Title: Wrapper (Kente)

Date: 20th century
Primary Maker: Asante