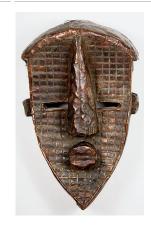

encrustation



Title: Face Mask Date: 20th century Primary Maker: Kran people Medium: wood, iron, cotton, paint and encrustation



Title: Face Mask Date: collected 1968 Primary Maker: Bassa people

Medium: wood



Title: Face Mask Date: collected 1968 Primary Maker: Bassa

people

Medium: wood and pigment



Title: Face Mask Date: not dated Primary Maker: Kran people Medium: wood, copper alloy, aluminum, cotton, wool, hair, animal teeth, ivory, bone, paint, nails, feathers and encrustation



Title: Face Mask Date: not dated Primary Maker: Bété people Medium: wood, raffia, white metal, iron and paint



Title: Face Mask Date: 20th century Primary Maker: Ogoni people

Medium: wood and stain



Date: not dated Primary Maker: Lula people Medium: wood, stain and pigment

Title: Face Mask



Title: Face Mask Date: not dated Primary Maker: Lwalu people

Medium: wood and copper



Title: Face Mask Date: not dated Primary Maker: Ibibio

people

Medium: wood, plant fiber

and pigment



Title: Face Mask Date: collected between 1960-1973

Primary Maker: Chokwe

people

Medium: wood and paint



Title: Face Mask **Date:** ca. 1970 **Primary Maker:** Chokwe

people

Medium: wood



Title: Face Mask Date: 20th century Primary Maker: Dan people Medium: wood, stain, iron, pigment and encrustation



Date: not dated Primary Maker: Idoma people Medium: wood and paint



Date: not dated Primary Maker: Lega people Medium: wood and paint



Title: Face Mask Date: not dated Primary Maker: Bassa people Medium: wood, paint and



Title: Face Mask Date: not dated Primary Maker: Ibibio people M