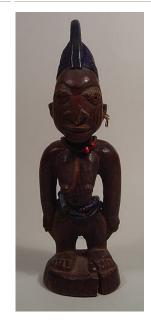

Unknown **Medium:** wood

Title: Power Figure
(Nkishi)
Date: not dated
Primary Maker: Luba people
Medium: gourd, wood,
stain, plant fiber and
accumulative materials

Title: Power Figure
Date: ca. 1960
Primary Maker: Nigeria,
Yoruba people
Medium: wood, pigment,
cowrie shells, animal skull,
cotton, hair, glass beads,
cotton, copper alloy, shell,
and seed pods