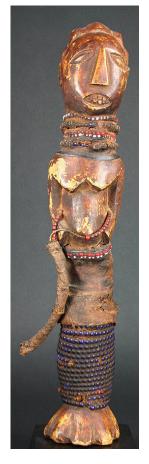

tle: Female Figure
Date: ca. 1960
Primary Maker: Nigeria,
Igbo people
Medium: wood and pigment



Date: collected between 1960-1973 Primary Maker: Bété people Medium: wood and cotton

Title: Female Figure



Title: Female Figure Date: collected between

1960-1973

Primary Maker: Dogon

people

Medium: wood



Title: Female Figure Date: mid 20th century Primary Maker: Baulé

Medium: wood and pigment



Title: Female Figure

**Date:** ca. 1960

Primary Maker: Nigeria,

Igbo people

Medium: wood and pigment



Title: Female Figure
Date: not dated
Primary Maker: Ibibio

people

Medium: wood, paint and

iron nails



Title: Female Figure Date: not dated Primary Maker: Fante people Medium: wood and stain



Date: not dated Primary Maker: Dan people

Title: Female Figure

Medium: wood and stain



Title: Female Figure Date: not dated

Primary Maker: Tsonga

people

**Medium:** wood, glass beads, cloth, leather, plant fiber and accumulative

materials



Title: Female Bush Spirit Figure (Asye Usu) Date: not dated Primary Maker: Baulé

Medium: wood and pigment



Title: Face Mask
(Okorosia Ojo)
Date: not dated
Primary Maker: Nigeria,
Igbo people
Medium: wood, paint,
animal fur, animal teeth
and accumulative materials



Title: Face Mask (Okoroshi) Date: not dated Primary Maker: Nigeria, Igbo people Medium: wood and paint



Title: Face Mask (Ngon)
Date: not dated
Primary Maker: Bamana

people

Medium: wood and stain



Title: Face Mask (Nganga Nteshmi) Date: ca. 1926-1940 Primary Maker: Bushoong

people

Medium: wood, pigment, raffia, cowrie shells, copper alloy and glass beads



T