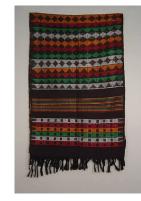

people

Medium: cotton, rayon and

dye

Title: Wrapper (Kente)

Date: collected between

1960-1973

Primary Maker: Akan people

Medium: silk and dye