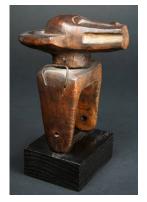

Crest Mask (Epa) Date: 20th century Primary Maker: Nigeria, Yoruba people

Medium: wood, paint and

iron



Title: Helmet Crest Mask Date: early 20th century Primary Maker: Kom people Medium: wood and pigment



Title: Helmet Crest Mask Date: early 20th century Primary Maker: Kom people Medium: wood



**Title: Heddle Pulley Date:** collected between 1960-1973

**Primary Maker:** Ewe people

Medium: wood



Title: Heddle Pulley Date: collected between

1960-1973

**Primary Maker:** Ewe people

Medium: wood



Title: Heddle Pulley Date: mid 20th century Primary Maker: Baulé

people

Medium: wood



Title: Heddle Pulley Date: collected between

1960-1973

Primary Maker: Baulé

people

Medium: wood



Title: Heddle Pulley Date: not dated

Primary Maker: Baulé

people

Medium: wood and stain



Title: Heddle Pulley Date: not dated Primary Maker: Baulé

people

Medium: wood, stain and

iron



Title: Heddle Pulley Date: not dated Primary Maker: Baulé people Medium: wood and stain



Title: Heddle Pulley Date: not dated Primary Maker: Baulé people Medium: wood, stain and string



Date: not dated Primary Maker: Guro people Medium: wood and stain



Title: Heddle Pulley Date: not dated Primary Maker: Baulé people



Title: Heddle Pulley Date: not dated Primary Maker: Baulé people Medium: wood and stain



Title: Heddle Pulley Date: not dated Primary Maker: Baulé people Medium: wood, stain and

iron nails



Title: Heddle Pulley Date: not dated Primary Maker: Guro people Medium: wood and stain



Date: not dated Primary Maker: Guro people Medium: wood and stain



Title: Heddle Pul