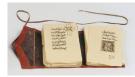

Title: Islamic
Manuscript Case
Date: 19th to 20th century
Primary Maker: Hausa

people

Medium: leather and

copper alloy

Title: Islamic Manuscript

Date: 19th to 20th century Primary Maker: Hausa

people

**Medium:** ink and colors on paper, leather and dye