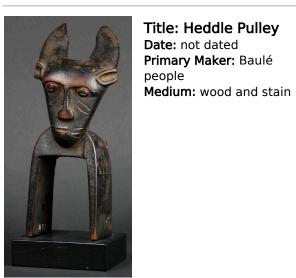

1960-1973

**Primary Maker:** Ewe people

Medium: wood

Title: Heddle Pulley Date: mid 20th century Primary Maker: Baulé

people

Medium: wood

Title: Heddle Pulley Date: collected between

1960-1973

Primary Maker: Baulé

people

Medium: wood

Title: Heddle Pulley Date: not dated

Primary Maker: Baulé

people

Medium: wood and stain

Title: Heddle Pulley Date: not dated Primary Maker: Baulé