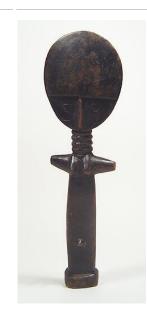

Title: Helmet Crest Mask Date: early 20th century Primary Maker: Kom people Medium: wood

**Title: Heddle Pulley Date:** collected between 1960-1973

**Primary Maker:** Ewe people

Medium: wood

Title: Heddle Pulley Date: collected between