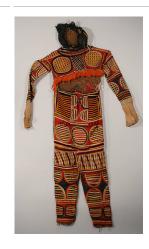

Title: Maiden Masquerade Costume Date: mid 20th century Primary Maker: Nigeria, Igbo people Medium: cotton and felt

Masquerade Costume Date: mid 20th century Primary Maker: Nigeria, Igbo people Medium: cotton, yarn, felt, plastic buttons, and twigs