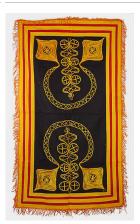

people

Medium: cotton, rayon and

dye

Title: Wrapper (Kente)

Date: collected between

1960-1973

Primary Maker: Akan people

Medium: silk and dye