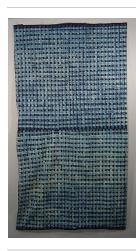

Yoruba people

Medium: cotton and indigo

dye

Title: Wrapper [Adire]

Date: collected between

1960-1973

Primary Maker: Nigeria,

Yoruba people

Medium: cotton and dye

Title: Wrapper (Adire)
Date: 20th century
Primary Maker: Nigeria,
Yoruba people

Medium: cotton and indigo

dye

Title: Wrapper (Adire)
Date: 20th century
Primary Maker: Nigeria,

Yoruba people