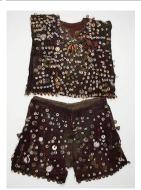

people

**Medium:** glass beads, cowrie shells, cotton, animal hair, plant fiber and

copper alloy

Title: Manilla

Date: collected between

1960-1973

Primary Maker: Akan people Medium: copper lead alloy

Title: Manilla