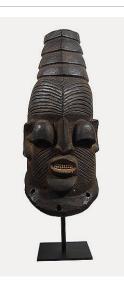

Medium: wood and pigment

Title: Saddle Girth
Date: collected between

1960-1973

Primary Maker: Hausa

people

Medium: cotton, leather,

dye and iron

Title: Royal Helmet Mask (Mukenga) Date: early to mid 20th

century

Primary Maker: Kuba

people

Medium: wood, cotton, beads, shell, raffia, leopard skin, monkey hair and

parrot feathers

Title: Royal Altar Figure Date: ca. 17th to 18th

century

Primary Maker: Benin