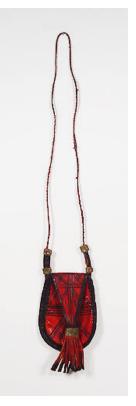

Title: Diviner's Basket

(Ngombo Ya Cisuka)

and Miniature

pigments

Title: Diviner's Bag (Apo Ileke) Date: 20th century Primary Maker: Nigeria, Yoruba people Medium: glass beads, cardboard and cotton

Title: Diviner's Bag (Apo Ifa or Odigba Ifa) Date: mid 20th century Primary Maker: Nigeria, Yoruba people

Medium: cloth, burlap and

glass beads

Title: Diviner's Bag (Apo Ifa)

**Date:** mid 20th century **Primary Maker:** Nigeria,

Yoruba people

Medium: glass beads, cowrie shells and cotton

Title: Divination Head Date: 20th century Primary Maker: Bassa people Medium: wood and stain