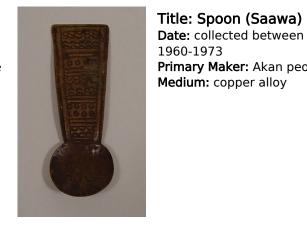

1960-1973

Primary Maker: Hausa

people

Medium: leather, dye, cotton and copper alloy

Title: Spoon (Saawa) Date: collected between 1960-1973 Primary Maker: Akan people Medium: copper alloy

1960-1973 Primary Maker: Akan people Medium: copper alloy

Date: collected between 1960-1973 Primary Maker: Akan people Medium: copper alloy

Title: Spoon (Saawa) Date: collected between 1960-1973

Title: Spoon (Saawa) Date: collected between 1960-1973

Primary Maker: Akan people Medium: copper alloy