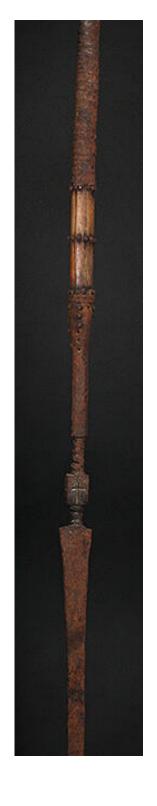

metal

Title: Warrior's Hat Date: mid 20th century Primary Maker: Artist Unknown

Medium: feathers and

raffia fiber

Title: Walking Stick Date: collected between

1960-1973

Primary Maker: Maasai

people