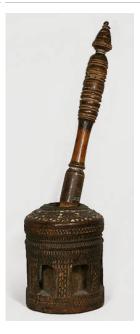

## Basic Report

Title: Xylophone (Gilli-Gilli)

Date: ca. 1960 Primary Maker: Hausa

people

Medium: gourd, ebony, wood, bushcow horn, hide, resin, beeswax, pigment,

cotton and dye

Title: Wrapper (Kente)

Date: 20th century
Primary Maker: Asante