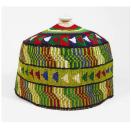

Title: Hat (Fougu) **Date:** ca. 1960 Primary Maker: Fulani

people

Medium: cotton, silk and

dye

Title: Hat Date: mid 20th century Primary Maker: Kuba

people

Medium: raffia, cotton, glass beads, cowrie shells

and copper alloy

Title: Hat Date: collected between

1960-1973

Primary Maker: Hausa

people

Medium: cotton

Title: Hat

Date: collected between