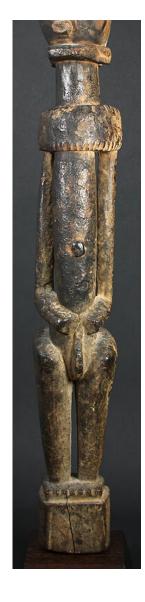

Medium: wood, stain and

paint

Title: Standing Male Figure Date: not dated Primary Maker: Artist Unknown Medium: wood, stain, beads and string

Title: Standing Figure (Nummo)
Date: not dated
Primary Maker: Dogon
people
Medium: wood and
accumulative materials