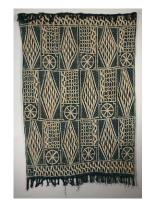

Yoruba people

Medium: cotton and indigo

dye

Title: Wrapper [Adire] **Date:** ca. 1960 Primary Maker: Nigeria, Yoruba people Medium: cotton and indigo

Title: Wrapper (Adinkra) **Date:** ca. 1960 **Primary Maker:** Asante people Medium: cotton and dye

Title: Wrapper Date: collected between 1960-1973 Primary Maker: Nigeria,

Yoruba people Medium: cotton and dye

Title: Wrapper Date: not dated Primary Maker: Baulé

people

Medium: cotton and indigo

dye

Title: Woman's Headdress (Mpaan)