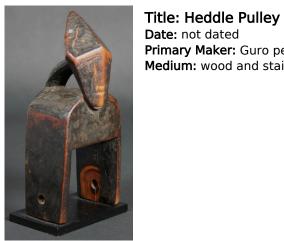

Title: Helmet Crest Mask Date: early 20th century Primary Maker: Kom people Medium: wood

**Title: Heddle Pulley Date:** collected between 1960-1973

**Primary Maker:** Ewe people

Medium: wood

Title: Heddle Pulley Date: collected between

1960-1973

**Primary Maker:** Ewe people

Medium: wood

Title: Heddle Pulley Date: mid 20th century Primary Maker: Baulé

people

Medium: wood

Title: Heddle Pulley Date: collected between

1960-1973