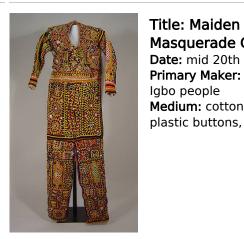

Title: Maiden Masquerade Costume Date: mid 20th century Primary Maker: Nigeria, Igbo people Medium: cotton and felt

Masquerade Costume Date: mid 20th century Primary Maker: Nigeria, Igbo people Medium: cotton, yarn, felt, plastic buttons, and twigs