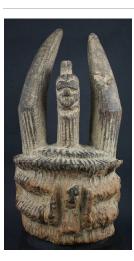

eople

Medium: wood and pigment



Title: Shrine Figure (Ikenga)

Date: collected between

1960-1973

Primary Maker: Nigeria,

Igbo people

Medium: wood and pigment



Title: Shrine Figure (Ikenga)

Date: collected between

1960-1973

Primary Maker: Nigeria,

Igbo people

Medium: wood and pigment



Title: Shrine Figure (Ikenga)

Date: collected between

1960-1973

Primary Maker: Nigeria,

Igbo people

Medium: wood and pigment



Title: Shrine Figure (Ikenga)

Date: collected between

1960-1973

Primary Maker: Nigeria,

Igbo people

Medium: wood and pigment



Title: Shrine Figure (Ikenga)
Date: not dated
Primary Maker: Nigeria,
Igbo people
Medium: wood, paint and
plant fiber cord



Title: Shrine Figure (Ikenga) Date: not dated Primary Maker: Nigeria, Igbo people

Medium: wood and paint



Title: Shrine Figure (Ikenga)
Date: not dated
Primary Maker: Nigeria,

lgbo people **Medium:** wood



Title: Shrine Figure (Ikenga)
Date: not dated
Primary Maker: Nigeria,
Igbo people
Medium: wood



Title: Shrine Figure (Ikenga) Date: not dated Primary Maker: Nigeria, Igbo people Medium: wood



Title: Shoes Date: collected between

1960-1973

Primary Maker: Hausa

people

**Medium:** leather and dye



Title: Shirt

Date: collected between

1960-1973

Primary Maker: Nigeria,

Yoruba people

Medium: cotton and dye



Title: Shirt

Date: collected between

1960-1973

Primary Maker: Nigeria,

Yoruba people

Medium: cotton and dye



Title: Shea Butter (Forowa Pomade) Container

Date: collected between

1960-1973

Primary Maker: Asante

people

Medium: copper alloy



Title: Seventeen-str