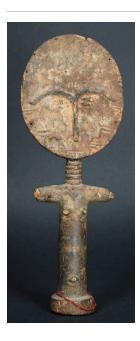

Female Figure (Akua'ba) **Date:** ca. 1960 Primary Maker: Asante people

Medium: wood, pigment

and glass beads



Title: Female Figure (Akua'ba)

Date: collected between

1960-1973

**Primary Maker:** Asante

people

Medium: wood



Title: Female Figure (Akua'ba)

Date: collected between

1960-1973

**Primary Maker:** Asante

people

Medium: wood and pigment



Title: Female Figure (Akua'ba) **Date:** ca. 1960

Primary Maker: Asante

people

Medium: wood



Title: Female Figure (Akua'ba)

Date: collected between

1960-1973

**Primary Maker:** Asante

people

Medium: wood and pigment



Title: Female Figure (Akua'ba)

**Date:** ca. 1960

Primary Maker: Asante

people

Medium: wood



Title: Female Figure (Akua'ba)

Date: 20th century Primary Maker: Asante

people

Medium: wood and stain



Title: Female Figure (Akua'ba) Date: not dated Primary Maker: Asante people

Medium: wood, stain and

glass beads



Date: early 20th century Primary Maker: Bamana people Medium: carbonized wood, glass beads, plant fiber, metal, pigment and encrusted cloth



Title: Female Figure Date: 20th century Primary Maker: Ijo people Medium: wood and pigment



Title: Female Figure Date: 20th century Primary Maker: Makonde people Medium: wood, pigment and plant fiber



1960-1973 Primary Maker: Dan people Medium: wood and pigment



Title: Female Figure Date: collected between 1960-1973

Primary Maker: Ewe people Medium: wood and pigment



Title: Female Figure
Date: ca. 1960
Primary Maker: Nigeria,
Igbo people
Medium: wood and pigment



Date: collected between 1960-1973 Primary Maker: Bété peopl