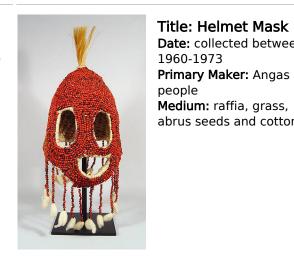

Unknown

Medium: wood and pigment

Title: Helmet Mask Date: ca. 19th century **Primary Maker:** Fang people Medium: wood and pigment

Date: collected between 1960-1973 Primary Maker: Angas people

Medium: raffia, grass, abrus seeds and cotton