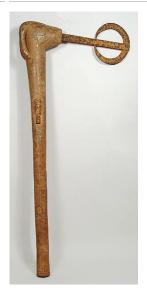

metal

Title: Warrior's Hat Date: mid 20th century Primary Maker: Artist Unknown

Medium: feathers and

raffia fiber

Title: Walking Stick Date: collected between

1960-1973

Primary Maker: Maasai

people