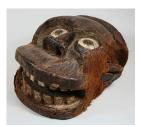

Title: Horse and Rider
Date: early 20th century
Primary Maker: Akan people
Medium: wood and paint

Title: Horizontal Mask (Okobuzogui) Date: not dated Primary Maker: Loma people Medium: wood and accumulative materials