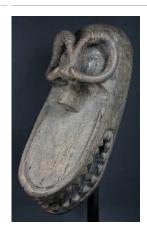

metal

Title: Warrior's Hat Date: mid 20th century Primary Maker: Artist Unknown

Medium: feathers and

raffia fiber

Title: Walking Stick Date: collected between

1960-1973

Primary Maker: Maasai

people