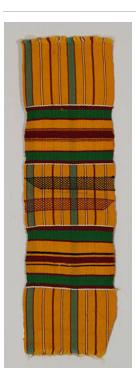

Date: collected between

1960-1973

Primary Maker: Akan people

Medium: silk

Title: Kente Cloth Strip

Date: collected between

1960-1973

Primary Maker: Akan people Medium: cotton and dye