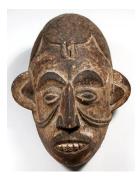

## Basic Report

Title: Xylophone (Gilli-Gilli)

Date: ca. 1960 Primary Maker: Hausa

people

Medium: gourd, ebony, wood, bushcow horn, hide, resin, beeswax, pigment,

cotton and dye

Title: Wrapper (Kente)

Date: 20th century
Primary Maker: Asante