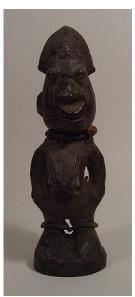

Attie people

Medium: wood and paint



Title: Female Shrine **Figure** 

Date: 20th century

Primary Maker: Akan people Medium: wood and pigment



Title: Female Figure

(Zuzu)

Date: 20th century

Primary Maker: Guro people Medium: wood, paint, wood beads and copper alloy



Title: Female Figure [Ere Ibeji]
Date: mid 20th century

Primary Maker: Nigeria,

Yoruba people

Medium: wood, pigment

and iron



Title: Female Figure [Ere Ibeji] Date: ca. 1950 Primary Maker: Nigeria,

Yoruba people

Medium: wood and pigment



Title: Female Figure
[Ere Ibeji]
Date: ca. 1960
Primary Maker: Nigeria,
Yoruba people

**Medium:** wood, pigment, glass beads and plant fiber



Title: Female Figure [Ere Ibeji] Date: ca. 1960

Primary Maker: Nigeria,

Yoruba people

Medium: wood, pigment

and glass beads



Title: Female Figure [Ere Ibeji]

**Date:** collected between 1960-1973

Primary Maker: Nigeria,

Yoruba people

Medium: wood, pigment

and glass beads



Title: Female Figure [Ere Ibeji]

Date: collected between

1960-1973

Primary Maker: Nigeria,

Yoruba people

Medium: wood, aluminum

and glass beads



Title: Female Figure [Ere Ibeji]

Date: mid 20th century Primary Maker: Nigeria,

Yoruba people

Medium: wood and pigment



Title: Female Figure [Ere Ibeji] Date: ca. 1950 Primary Maker: Nigeria,

Yoruba people

Medium: wood and pigment



Title: Female Figure
[Ere Ibeji]
Date: early 20th century
Primary Maker: Akiode
Medium: wood, cowrie
shells and plant fiber



Title: Female Figure [Ere Ibeji] Date: 20th century Primary Maker: Nigeria, Yoruba people Medium: wood, pigment, camwood p