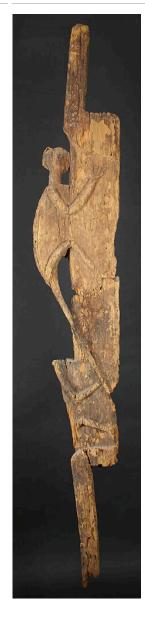

Date: 20th century
Primary Maker: Fang people
Medium: wood and iron

Title: Staff **Date:** ca. 1910

Primary Maker: Chokwe

people

Medium: wood, resin and

traces of hair

Title: Spurs

Date: collected between