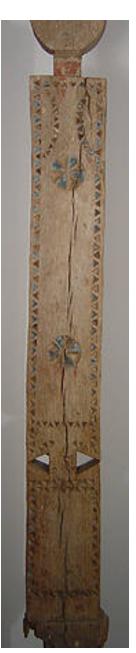

Unknown

Medium: glass beads and

cotton string

Title: Verandah Post Date: early 20th century Primary Maker: Bamileke

people

Medium: wood

Title: Verandah Post Date: early 20th century Primary Maker: Bamileke

people