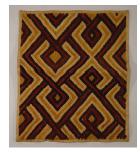

people

Medium: cotton, rayon and

dye

Title: Wrapper (Kente)

Date: collected between

1960-1973

Primary Maker: Akan people

Medium: silk and dye

Title: Wrapper [Ase Oke]

**Date:** 20th century **Primary Maker:** Nigeria,

Yoruba people

Medium: cotton and silk

floss

Title: Wrapper [Alabere]

Date: collected between

1960-1973