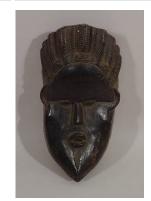

Medium: wood and paint

Title: Mask
Date: 20th century
Primary Maker: Nigeria,
Yoruba people
Medium: wood and paint

Date: not dated Primary Maker: Makonde people Medium: wood, stain and

Title: Mask

Title: Mask
Date: not dated
Primary Maker: Dan people
Medium: wood, stain and
animal fur

Title: Mask
Date: not dated
Primary Maker: Idoma

people

Medium: wood, stain and

pigment

Title: Mask
Date: not dated

**Primary Maker:** Bamileke

people

Medium: wood, cloth and