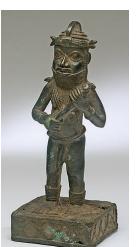

**Title: Soldier Figure** Date: 19th century Primary Maker: Dan people Medium: copper alloy

Title: Slit Gong Date: not dated Primary Maker: Artist Unknown

Medium: wood, paint and

cloth

Title: Slit Drum Date: mid 20th century Primary Maker: Nigeria, Igbo people Medium: wood