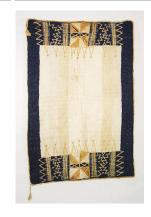

people

Medium: cotton, rayon and

dye

Title: Wrapper (Kente)

Date: collected between

1960-1973

Primary Maker: Akan people

Medium: silk and dye

Title: Wrapper [Ase Oke]

**Date:** 20th century **Primary Maker:** Nigeria,

Yoruba people

Medium: cotton and silk

floss

Title: Wrapper [Alabere]

Date: collected between

1960-1973