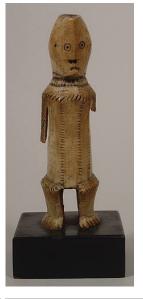

**Title: Female Twin** Figure [Ere Ibeji] Date: not dated Primary Maker: Nigeria, Yoruba people

Medium: wood, stain and

metal tack

Title: Female Shrine

Figure

Date: 20th century

**Primary Maker:** Attie people