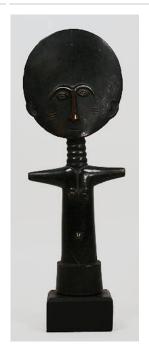

)

Date: collected between

1960-1973

**Primary Maker:** Asante

people

Medium: wood and pigment



Title: Female Figure (Akua'ba) **Date:** ca. 1960 Primary Maker: Asante people

Medium: wood, pigment

and glass beads



Title: Female Figure (Akua'ba)

Date: collected between

1960-1973

**Primary Maker:** Asante

people

Medium: wood



Title: Female Figure (Akua'ba)

Date: collected between

1960-1973

**Primary Maker:** Asante

people

Medium: wood and pigment



Title: Female Figure (Akua'ba) **Date:** ca. 1960

Primary Maker: Asante

people

Medium: wood



Title: Female Figure (Akua'ba)

Date: collected between

1960-1973

**Primary Maker:** Asante

people

Medium: wood and pigment



Title: Female Figure (Akua'ba)

**Date:** ca. 1960

Primary Maker: Asante

people

Medium: wood



Title: Female Figure (Akua'ba)

Date: 20th century Primary Maker: Asante

people

Medium: wood and stain



Title: Female Figure (Akua'ba) Date: not dated Primary Maker: Asante people

Medium: wood, stain and

glass beads



Date: early 20th century Primary Maker: Bamana people Medium: carbonized wood, glass beads, plant fiber, metal, pigment and encrusted cloth



Title: Female Figure Date: 20th century Primary Maker: Ijo people Medium: wood and pigment



Title: Female Figure Date: 20th century Primary Maker: Makonde people Medium: wood, pigment and plant fiber



1960-1973 Primary Maker: Dan people Medium: wood and pigment



Title: Female Figure Date: collected between 1960-1973

Primary Maker: Ewe people Medium: wood and pigment



Title: Female Figure
Date: ca. 1960
Primary Maker: