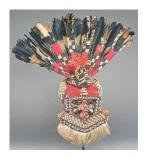

Date: 20th century Primary Maker: Baga

people

Medium: wood and pigment

Title: Headdress Date: 20th century Primary Maker: Nigeria,

Igbo people

Medium: wood, pigment

and encrustation

Title: Headdress
Date: not dated
Primary Maker:
Karamojong people
Medium: human hair,
ostrich feathers, pottery,
pigment and metal