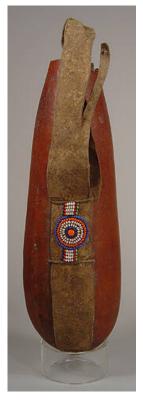

n

1960-1973

Primary Maker: Bamana

people

Medium: cotton and dye



Title: Mother and Child Presentation Figure

Date: not dated

Primary Maker: Bamileke

people

Medium: wood and stain



Title: Mother and Child
Date: 20th century
Primary Maker: Nigeria,

Yoruba people **Medium:** wood



Title: Mother and Child Date: ca. 500 BCE-200 CE Primary Maker: Nok culture

Medium: pottery



Title: Mother and Child Date: not dated Primary Maker: Baulé

Medium: wood and beads



Title: Mortar and Pestle Date: 20th century Primary Maker: Artist

Unknown

Medium: wood, stain, shell

and copper alloy



Title: Mission Board
Date: 20th century
Primary Maker: Fon people
Medium: wood, pigment

and iron



Title: Milk Jar
Date: not dated
Primary Maker: Hima

Medium: wood, tin, cotton

and plant fiber



Title: Milk Bottle
Date: not dated

Primary Maker: Maasai

people

Medium: gourd, leather, glass beads and plant fiber



Title: Milk Bottle
Date: not dated

Primary Maker: Maasai

people

**Medium:** gourd, leather, glass beads and plant fiber



Title: Milk Bottle Date: not dated Primary Maker: Maasai people

Medium: gourd, leather, glass beads, cowrie shells

and plant fiber



Title: Messenger Stick Date: mid 20th century Primary Maker: Benin Kingdom

Medium: wood, iron and

pigment



Title: Memorial Head Date: probably 17th

century

Primary Maker: Benin

Kingdom

**Medium:** pottery



**Title: Medicine Bottle** Date: collected between 1960-1973

Primary Maker: Ewe people Medium: gourd, cotton, wood, cowrie shells, glass beads and plant fiber



Title: Mat (Gombe) Date: collected