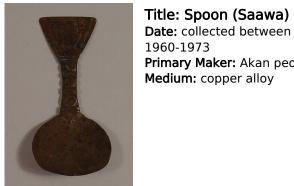

1960-1973

Primary Maker: Hausa

people

Medium: leather, dye, cotton and copper alloy

Title: Spoon (Saawa) Date: collected between 1960-1973 Primary Maker: Akan people Medium: copper alloy

1960-1973 Primary Maker: Akan people Medium: copper alloy

Date: collected between 1960-1973 Primary Maker: Akan people Medium: copper alloy

Title: Spoon (Saawa) Date: collected between 1960-1973

Title: Spoon (Saawa) Date: collected between 1960-1973

Primary Maker: Akan people Medium: copper alloy