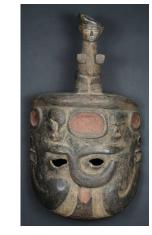

## Basic Report

Title: Xylophone (Gilli-Gilli)

Date: ca. 1960 Primary Maker: Hausa

people

Medium: gourd, ebony, wood, bushcow horn, hide, resin, beeswax, pigment,

cotton and dye

Title: Wrapper (Kente)

Date: 20th century
Primary Maker: Asante