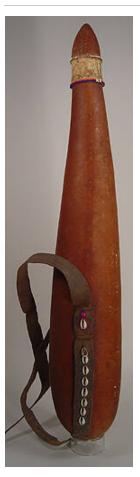

## Basic Report

Title: Xylophone (Gilli-Gilli)

Date: ca. 1960 Primary Maker: Hausa

people

Medium: gourd, ebony, wood, bushcow horn, hide, resin, beeswax, pigment,

cotton and dye

Title: Wrapper (Kente)

Date: 20th century
Primary Maker: Asante