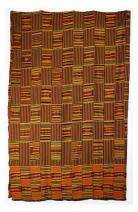

## Basic Report

Title: Xylophone (Gilli-Gilli)

Date: ca. 1960 Primary Maker: Hausa

people

Medium: gourd, ebony, wood, bushcow horn, hide, resin, beeswax, pigment,

cotton and dye

Title: Wrapper (Kente)

Date: 20th century
Primary Maker: Asante

people

Medium: cotton, rayon and

dye

Title: Wrapper (Kente)

Date: collected between

1960-1973

Primary Maker: Akan people

Medium: silk and dye