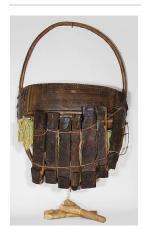

## Basic Report

Title: Xylophone (Gilli-Gilli)

Date: ca. 1960 Primary Maker: Hausa

people

Medium: gourd, ebony, wood, bushcow horn, hide, resin, beeswax, pigment,

cotton and dye

Title: Wrapper (Kente)

Date: 20th century
Primary Maker: Asante