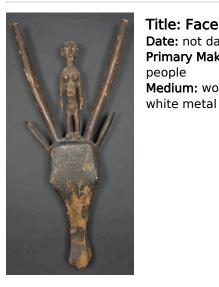

Title: Wrapper Date: collected between 1960-1973 Primary Maker: Nigeria,

Yoruba people Medium: cotton and dye

Title: Wrapper Date: not dated Primary Maker: Baulé

people

Medium: cotton and indigo

dye

Title: Woman's Headdress (Mpaan)

Date: mid 20th century Primary Maker: Kuba

people

Medium: raffia, cotton, glass beads and cowrie

shells

Title: Woman's Halfskirt

Date: not dated Primary Maker: Artist

Unknown

Medium: antelope hide and