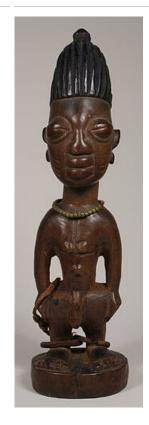

Title: Female Figure [Ere Ibeji]
Date: mid 20th century

Primary Maker: Nigeria,

Yoruba people

Medium: wood, pigment

and iron

Title: Female Figure [Ere Ibeji] Date: ca. 1950 Primary Maker: Nigeria,

Yoruba people

Medium: wood and pigment

Title: Female Figure
[Ere Ibeji]
Date: ca. 1960
Primary Maker: Nigeria,
Yoruba people

**Medium:** wood, pigment, glass beads and plant fiber

Title: Female Figure [Ere Ibeji] Date: ca. 1960

Primary Maker: Nigeria,

Yoruba people

Medium: wood, pigment

and glass beads

Title: Female Figure [Ere Ibeji]

**Date:** collected between 1960-1973

Primary Maker: Nigeria,

Yoruba people

Medium: wood, pigment

and glass beads

Title: Female Figure [Ere Ibeji]

Date: collected between

1960-1973

Primary Maker: Nigeria,

Yoruba people

Medium: wood, aluminum

and glass beads

Title: Female Figure [Ere Ibeji]

Date: mid 20th century Primary Maker: Nigeria,

Yoruba people

Medium: wood and pigment

Title: Female Figure [Ere Ibeji] Date: ca. 1950 Primary Maker: Nigeria,

Yoruba people

Medium: wood and pigment

Title: Female Figure
[Ere Ibeji]
Date: early 20th century
Primary Maker: Akiode
Medium: wood, cowrie
shells and plant fiber

Title: Female Figure [Ere Ibeji] Date: 20th century Primary Maker: Nigeria, Yoruba people Medium: wood, pigment, camwood powder and glass beads

Title: Female Figure [Ere Ibeji] Date: early 20th century Primary Maker: Akiode Medium: wood, cowrie shells and plant fiber

(Akua'ba) Date: collected between 1960-1973 Primary Maker: Asante people Medium: wood and pigment