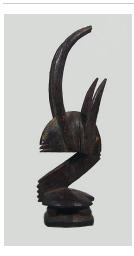

(Chi Wara)

**Date:** 20th century **Primary Maker:** Bamana

people

**Medium:** wood, pigment, shell buttons, glass beads, cotton string, plant fiber,

raffia and wicker



Title: Dance Belt
Date: mid 20th century
Primary Maker: Kuba

people

**Medium:** raffia, glass beads, cowrie shells and

leather



Title: Dagger and Sheath Date: ca. 1970 Primary Maker: Konda

people

Medium: iron, wood and

pigment



Title: Crucifix
Date: 16th century
Primary Maker: Kongo

people

Medium: wood and copper

alloy



Title: Crest Mask (Chi Wara Kun)

**Date:** early 20th century **Primary Maker:** Bamana

people

**Medium:** wood, cowrie shells, coral beads, cotton,

iron and hair



Title: Crest Mask (Chi

Wara Kun)

Date: ca. 1920-1940 Primary Maker: Bamana

people

Medium: wood and copper

alloy



Title: Crest Mask (Chi Wara Kun)

Date: early 20th century Primary Maker: Bamana

people

Medium: wood



Title: Crest Mask (Chi Wara Kun)

Date: collected between

1960-1973

Primary Maker: Bamana

people

Medium: wood



Title: Crest Mask (Chi Wara Kun)

Date: early 20th century Primary Maker: Bamana

people

Medium: wood and metal



Title: Crest Mask Date: not dated Primary Maker: Nigeria,

Igbo people

Medium: wood and pigment



Title: Covered Box Date: not dated Primary Maker: Kuba

people

Medium: wood, stain and accumulative materials



Title: Costume [Paka Egungun] **Date:** ca. 1930 Primary Maker: Nigeria, Yoruba people

Medium: trade cloth, cotton and wood



Title: Costume [Ekun Egungun] Date: ca. 1950 Primary Maker: Nigeria, Yoruba people Medium: cotton, velvet,

cowrie sh