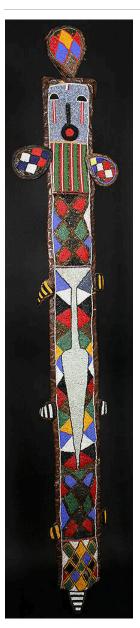

d and stain



Title: Standing Figure
Date: not dated
Primary Maker: Chamba
people
Medium: wood



Title: Standing Figure
Date: not dated
Primary Maker: Bamum
people
Medium: wood and stain



Title: Standing Figure Date: not dated Primary Maker: Banja

people

Medium: wood, stain and

cloth



Title: Standing Female Figure Date: not dated Primary Maker: Artist Unknown Medium: stone



Title: Standing Female Figure Date: not dated Primary Maker: Bamum people Medium: wood and stain



**Title: Standing Female** Figure

Date: not dated

Primary Maker: Igala people

Medium: wood



Title: Standing Female **Figure** Date: not dated

Primary Maker: Baulé

people

Medium: wood, stain and

glass beads



Title: Staff with Head Date: not dated Primary Maker: Artist Unknown

Medium: wood and stain



Title: Staff Sheath (Ewu lleke)

**Date:** early or mid 20th century

Primary Maker: Nigeria,

Yoruba people

Medium: cloth, burlap, leather and glass beads



Title: Staff (Oshe Shango)

Date: early 20th century Primary Maker: Nigeria,

Yoruba people

Medium: wood and pigment



Title: Staff (Oshe Shango) Date: not dated Primary Maker: Nigeria, Yoruba people

Medium: wood, stain and

pigment



Title: Staff (Oshe Shango) Date: not dated Primary Maker: Nigeria, Yoruba people

Yoruba people

Medium: wood and stain



Title: Staff (Oshe Shango) Date: not dated Primary Maker: Nigeria, Yoruba people Medium: wood and stain

Title: Staff (Opa Orisa

Oko)

Date: early or mid 20th

century **Primary Maker:** Nigeria,

Yoruba people

Medium: iron, wood and

leather









Title: Staff of Author