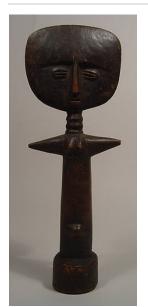

ary Maker: Asante people Medium: wood and pigment

Title: Female Figure



Title: Female Figure (Akua'ba) Date: collected between

1960-1973

Primary Maker: Asante

people

Medium: wood and pigment



Title: Female Figure (Akua'ba)

Date: collected between

1960-1973

**Primary Maker:** Asante

people

Medium: wood and pigment



Title: Female Figure (Akua'ba) **Date:** ca. 1960 Primary Maker: Asante people

Medium: wood, pigment

and glass beads



Title: Female Figure (Akua'ba)

Date: collected between

1960-1973

**Primary Maker:** Asante

people

Medium: wood



Title: Female Figure (Akua'ba)

Date: collected between

1960-1973

**Primary Maker:** Asante

people

Medium: wood and pigment



Title: Female Figure (Akua'ba) **Date:** ca. 1960

Primary Maker: Asante

people

Medium: wood



Title: Female Figure (Akua'ba)

Date: collected between

1960-1973

**Primary Maker:** Asante

people

Medium: wood and pigment



Title: Female Figure (Akua'ba)

**Date:** ca. 1960

Primary Maker: Asante

people

Medium: wood



Title: Female Figure (Akua'ba)

Date: 20th century Primary Maker: Asante

people

Medium: wood and stain



Title: Female Figure (Akua'ba) Date: not dated Primary Maker: Asante people

Medium: wood, stain and

glass beads



Date: early 20th century Primary Maker: Bamana people Medium: carbonized wood, glass beads, plant fiber, metal, pigment and encrusted cloth



Title: Female Figure Date: 20th century Primary Maker: Ijo people Medium: wood and pigment



Title: Female Figure Date: 20th century Primary Maker: Makonde people Medium: wood, pigment and plant fibe