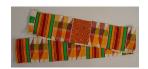

people

Medium: cotton, rayon and

dye

Title: Wrapper (Kente)

Date: collected between

1960-1973

Primary Maker: Akan people

Medium: silk and dye