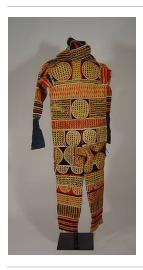

Title: Maiden Masquerade Costume Date: mid 20th century Primary Maker: Nigeria, Igbo people Medium: cotton and felt

Masquerade Costume Date: mid 20th century Primary Maker: Nigeria, Igbo people Medium: cotton, yarn, felt, plastic buttons, and twigs