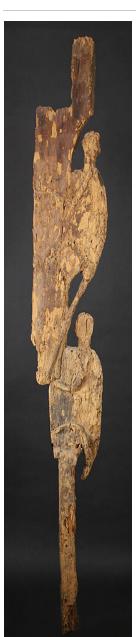

Title: Staff (Opa Orisa

Oko)

Date: early or mid 20th

century **Primary Maker:** Nigeria,

Yoruba people

Medium: iron, wood and

leather

Title: Staff of Authority with Reliquary Figure (Bieri)