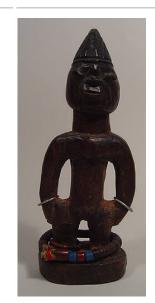

Female Figure

(Zuzu)

Date: 20th century

Primary Maker: Guro people Medium: wood, paint, wood beads and copper alloy



Title: Female Figure [Ere Ibeji]
Date: mid 20th century

Primary Maker: Nigeria,

Yoruba people

Medium: wood, pigment

and iron



Title: Female Figure [Ere Ibeji] Date: ca. 1950 Primary Maker: Nigeria,

Yoruba people

Medium: wood and pigment



Title: Female Figure
[Ere Ibeji]
Date: ca. 1960
Primary Maker: Nigeria,
Yoruba people

**Medium:** wood, pigment, glass beads and plant fiber



Title: Female Figure [Ere Ibeji] Date: ca. 1960

Primary Maker: Nigeria,

Yoruba people

Medium: wood, pigment

and glass beads



Title: Female Figure [Ere Ibeji]

**Date:** collected between 1960-1973

Primary Maker: Nigeria,

Yoruba people

Medium: wood, pigment

and glass beads



Title: Female Figure [Ere Ibeji]

Date: collected between

1960-1973

Primary Maker: Nigeria,

Yoruba people

Medium: wood, aluminum

and glass beads



Title: Female Figure [Ere Ibeji]

Date: mid 20th century Primary Maker: Nigeria,

Yoruba people

Medium: wood and pigment



Title: Female Figure [Ere Ibeji] Date: ca. 1950 Primary Maker: Nigeria,

Yoruba people

Medium: wood and pigment



Title: Female Figure
[Ere Ibeji]
Date: early 20th century
Primary Maker: Akiode
Medium: wood, cowrie
shells and plant fiber



Title: Female Figure [Ere Ibeji] Date: 20th century Primary Maker: Nigeria, Yoruba people Medium: wood, pigment, camwood powder and glass beads



Title: Female Figure [Ere Ibeji] Date: early 20th century Primary Maker: Akiode Medium: wood, cowrie shells and plant fiber



(Ak