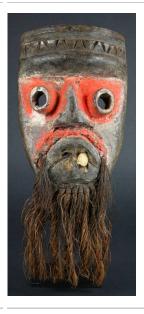

## Basic Report

Title: Xylophone (Gilli-Gilli)

Date: ca. 1960 Primary Maker: Hausa

people

Medium: gourd, ebony, wood, bushcow horn, hide, resin, beeswax, pigment,

cotton and dye

Title: Wrapper (Kente)

Date: 20th century
Primary Maker: Asante