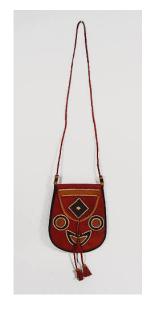

Title: Diviner's Basket

(Ngombo Ya Cisuka)

and Miniature

pigments

Title: Diviner's Bag (Apo Ileke) Date: 20th century Primary Maker: Nigeria, Yoruba people Medium: glass beads, cardboard and cotton

Title: Diviner's Bag (Apo Ifa or Odigba Ifa) Date: mid 20th century Primary Maker: Nigeria, Yoruba people