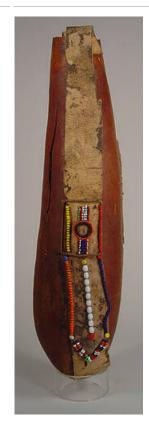

## Basic Report

Title: Xylophone (Gilli-Gilli)

Date: ca. 1960 Primary Maker: Hausa

people

Medium: gourd, ebony, wood, bushcow horn, hide, resin, beeswax, pigment,

cotton and dye

Title: Wrapper (Kente)

Date: 20th century
Primary Maker: Asante