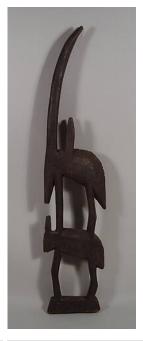

tons, glass beads, cotton string, plant fiber,

raffia and wicker



Title: Dance Belt
Date: mid 20th century
Primary Maker: Kuba

people

**Medium:** raffia, glass beads, cowrie shells and

leather



Title: Dagger and Sheath Date: ca. 1970 Primary Maker: Konda

people

Medium: iron, wood and

pigment



Title: Crucifix
Date: 16th century
Primary Maker: Kongo

people

Medium: wood and copper

alloy



Title: Crest Mask (Chi Wara Kun)

**Date:** early 20th century **Primary Maker:** Bamana

people

**Medium:** wood, cowrie shells, coral beads, cotton,

iron and hair



Title: Crest Mask (Chi

Wara Kun)

Date: ca. 1920-1940 Primary Maker: Bamana

people

Medium: wood and copper

alloy



Title: Crest Mask (Chi Wara Kun)

Date: early 20th century Primary Maker: Bamana

people

Medium: wood



Title: Crest Mask (Chi Wara Kun)

Date: collected between

1960-1973

Primary Maker: Bamana

people

Medium: wood



Title: Crest Mask (Chi Wara Kun)

Date: early 20th century Primary Maker: Bamana

people

Medium: wood and metal



Title: Crest Mask Date: not dated Primary Maker: Nigeria,

Igbo people

Medium: wood and pigment



Title: Covered Box Date: not dated Primary Maker: Kuba

people

Medium: wood, stain and accumulative materials



Title: Costume [Paka Egungun] **Date:** ca. 1930 Primary Maker: Nigeria, Yoruba people

Medium: trade cloth, cotton and wood



Title: Costume [Ekun Egungun] Date: ca. 1950 Primary Maker: Nigeria, Yoruba people Medium: cotton, velvet,

cowrie shells, glass beads,

leather and dye

Title: Converging
Territories #30
Date: 2004
Primary Maker: Lalla
Ess