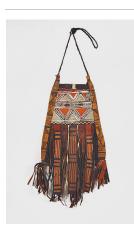

Title: Diviner's Basket

(Ngombo Ya Cisuka)

and Miniature

pigments

Title: Diviner's Bag (Apo Ileke) Date: 20th century Primary Maker: Nigeria, Yoruba people Medium: glass beads, cardboard and cotton

Title: Diviner's Bag (Apo Ifa or Odigba Ifa) Date: mid 20th century Primary Maker: Nigeria, Yoruba people