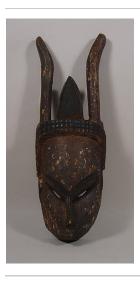

ie shells



Title: Face Mask Date: collected ca. 1970 Primary Maker: Llwalwa

people

Medium: wood and pigment



Title: Face Mask **Date:** ca. 1960

Primary Maker: Bini people Medium: wood and pigment



Title: Face Mask **Date:** ca. 1970 Primary Maker: Chokwe people

Medium: wood



Date: 20th century Primary Maker: Dan people Medium: wood, plant fiber, cowrie shells, beads, textile and leopard fur



Primary Maker: Llwalwa people

Medium: wood and pigment

Title: Face Mask

**Date:** ca. 1970



Title: Face Mask **Date:** ca. 1970 Primary Maker: Artist

Unknown

Medium: wood and pigment



Title: Face Mask **Date:** ca. 1950 Primary Maker: Kete people Medium: wood, plant fiber and pigment



Title: Face Mask Date: mid 20th century Primary Maker: Yaure people

Medium: wood and paint



Title: Face Mask Date: collected between 1960-1973

Primary Maker: Bini people

Medium: wood and pigment



Date: late 19th century Primary Maker: Ibibio people Medium: wood, pigment and dried vines

Title: Face Mask



Title: Face Mask Date: mid 20th century Primary Maker: Ogoni people

Medium: wood, pigment and plant fiber



Title: Face Mask Date: 20th century Primary Maker: Dan people Medium: wood, pigment, human hair, raffia and

encrustation



Title: Face Mask Date: 20th century Primary Maker: Kran people Medium: wood, iron, cotton, paint and encrustation



Title: Face Mask Date: collected 1968 Primary Maker: Bassa people

Medium: wood



Title: Face Mask Date: collected 1968 Primary Maker: Bassa

people

Medium: wood and pigment



Title: Face Mask Date: not dated Primary Maker: