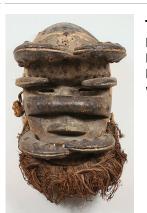

Date: not dated Primary Maker: Kasongo people Medium: wood, pigment, raffia and plant fiber

Title: Headrest Date: mid 20th century Primary Maker: Kuba people Medium: wood

Title: Headrest Date: not dated Primary Maker: Zande people Medium: wood, copper and

Title: Headrest Date: not dated **Primary Maker:** Karamojong people Medium: wood and leather

Title: Headpiece (Alunga) Date: not dated Primary Maker: Bembe

people

Medium: wood, paint and

hide

Title: Headdress (Tiyambo)