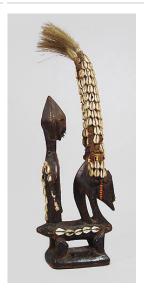

people Medium: brass, wood and

copper wire



Title: Dance Staff Date: mid 20th century Primary Maker: Nigeria,

Yoruba people

Medium: wood and pigment



Title: Dance Staff Date: mid 20th century Primary Maker: Nigeria,

Yoruba people

Medium: wood and pigment



Title: Dance Headpiece (Chi Wara)

**Date:** 20th century **Primary Maker:** Bamana

people

**Medium:** wood, pigment, shell buttons, glass beads, cotton string, plant fiber,

raffia and wicker



Title: Dance Belt
Date: mid 20th century
Primary Maker: Kuba

people

**Medium:** raffia, glass beads, cowrie shells and

leather



Title: Dagger and Sheath Date: ca. 1970 Primary Maker: Konda

people

Medium: iron, wood and

pigment



Title: Crucifix
Date: 16th century
Primary Maker: Kongo

people

Medium: wood and copper

alloy



Title: Crest Mask (Chi Wara Kun)

**Date:** early 20th century **Primary Maker:** Bamana

people

**Medium:** wood, cowrie shells, coral beads, cotton,

iron and hair



Title: Crest Mask (Chi

Wara Kun)

Date: ca. 1920-1940 Primary Maker: Bamana

people

Medium: wood and copper

alloy



Title: Crest Mask (Chi Wara Kun)

Date: early 20th century Primary Maker: Bamana

people

Medium: wood



Title: Crest Mask (Chi Wara Kun)

Date: collected between

1960-1973

Primary Maker: Bamana

people

Medium: wood



Title: Crest Mask (Chi Wara Kun)

Date: early 20th century Primary Maker: Bamana

people

Medium: wood and metal



Title: Crest Mask Date: not dated Primary Maker: Nigeria,

Igbo people

Medium: wood and pigment



Title: Covered Box Date: not dated Primary Maker: Kuba

people

Mediu