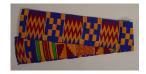

people

Medium: cotton, rayon and

dye

Title: Wrapper (Kente)

Date: collected between

1960-1973

Primary Maker: Akan people

Medium: silk and dye