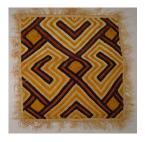

## Basic Report

Title: Xylophone (Gilli-Gilli)

Date: ca. 1960 Primary Maker: Hausa

people

Medium: gourd, ebony, wood, bushcow horn, hide, resin, beeswax, pigment,

cotton and dye

Title: Wrapper (Kente)

Date: 20th century
Primary Maker: Asante

people

Medium: cotton, rayon and

dye

Title: Wrapper (Kente)

Date: collected between

1960-1973

Primary Maker: Akan people

Medium: silk and dye