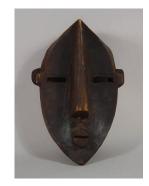

rubber



Title: Face Mask Date: collected between

1960-1973

Primary Maker: Bini people Medium: wood and pigment



Date: 20th century Primary Maker: Bété people

Medium: wood, metal and

pigment



Title: Face Mask Date: mid 20th century Primary Maker: Dan people

Medium: wood



Title: Face Mask Date: 20th century Primary Maker: Dan people Medium: wood, textile, braided raffia and cowrie shells



Title: Face Mask Date: collected ca. 1970 Primary Maker: Llwalwa

people

Medium: wood and pigment



Title: Face Mask **Date:** ca. 1960

Primary Maker: Bini people Medium: wood and pigment



Title: Face Mask **Date:** ca. 1970 Primary Maker: Chokwe people

Medium: wood



Date: 20th century Primary Maker: Dan people Medium: wood, plant fiber, cowrie shells, beads, textile and leopard fur



Primary Maker: Llwalwa people

Medium: wood and pigment

Title: Face Mask

**Date:** ca. 1970



Title: Face Mask **Date:** ca. 1970 Primary Maker: Artist

Unknown

Medium: wood and pigment



Title: Face Mask **Date:** ca. 1950 Primary Maker: Kete people Medium: wood, plant fiber and pigment



Title: Face Mask Date: mid 20th century Primary Maker: Yaure people

Medium: wood and paint



Title: Face Mask Date: collected between 1960-1973

Primary Maker: Bini people

Medium: wood and pigment



Date: late 19th century Primary Maker: Ibibio people Medium: wood, pigment and dried vines

Title: Face Mask



Title: Face Mask Date: mid 20th century Primary Maker: Ogoni people

Medium: wood, pigment and plant fiber



Title: Face Mask Date: 20th century Primary Maker: Dan people Medium: wood,