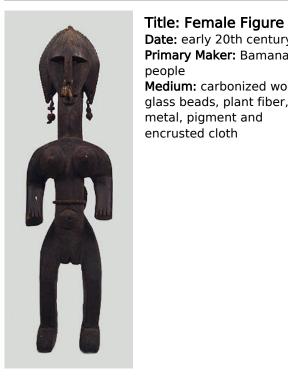

glass beads

Date: early 20th century Primary Maker: Bamana people Medium: carbonized wood, glass beads, plant fiber, metal, pigment and encrusted cloth

Title: Female Figure Date: 20th century Primary Maker: Ijo people Medium: wood and pigment