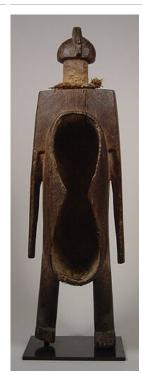

## Basic Report

Title: Xylophone (Gilli-Gilli)

Date: ca. 1960 Primary Maker: Hausa

people

Medium: gourd, ebony, wood, bushcow horn, hide, resin, beeswax, pigment,

cotton and dye

Title: Wrapper (Kente)

Date: 20th century
Primary Maker: Asante