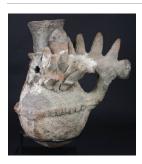

## Basic Report

Title: Xylophone (Gilli-Gilli)

Date: ca. 1960 Primary Maker: Hausa

people

Medium: gourd, ebony, wood, bushcow horn, hide, resin, beeswax, pigment,

cotton and dye

Title: Wrapper (Kente)

Date: 20th century
Primary Maker: Asante