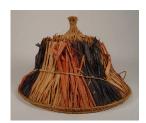

Title: Hat (Fougu) **Date:** ca. 1960 Primary Maker: Fulani

people

Medium: cotton, silk and

dye

Title: Hat Date: mid 20th century Primary Maker: Kuba

people

Medium: raffia, cotton, glass beads, cowrie shells

and copper alloy

Title: Hat Date: collected between

1960-1973

Primary Maker: Hausa

people

Medium: cotton

Title: Hat

Date: collected between

1960-1973

Primary Maker: Hausa

people

Medium: nylon

Title: Hat Date: ca. 1960

Primary Maker: Hausa

people

Medium: cotton, silk and

dye

Title: Hat

Date: ca. 1960

Primary Maker: Hausa

people

Medium: cotton, silk and

dye

Title: Hat

Date: collected between

1960-1973

Primary Maker: Hausa

people

Medium: cotton and indigo

dye

Title: Hat

Date: collected between

1960-1973

Primary Maker: Hausa

people

Medium: cotton

Title: Hat

**Date:** mid 20th century **Primary Maker:** Artist

Unknown

Medium: plant fiber and

dye

Title: Hat

Date: collected between

1960-1973

Primary Maker: Hausa

people

Medium: cotton and indigo

dye

Title: Hat

**Date:** mid 20th century **Primary Maker:** Artist

Unknown

Medium: plant fiber and

dye

Title: Hat

Date: collected between

1960-1973

Primary Maker: Artist

Unknown

Medium: velour felt

Title: Hat Date: not dated Primary Maker: Hausa

people

Medium: cotton and dye

**Date:** ca. 1960 Primary Maker: Hausa people Medium: cotton and dye

Title: Hat

Title: Hat Date: not dated Primary Maker: Artist Unknown Medium: cane, cotton, raffia, hair, camwood powder and encrustation

Title: Hat Date: 20th century Primary Maker: Artist Unknown

Medium: cotton and dye

Title: Hat Date: collected between 1960-1973 Primary Maker: Artist Unknown Medium: plant fiber, raffia

Title: Hat Date: collected between 1960-1973 Primary Maker: Artist Unknown Medium: plant fiber and