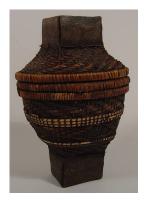

## Basic Report

Title: Xylophone (Gilli-Gilli)

Date: ca. 1960 Primary Maker: Hausa

people

Medium: gourd, ebony, wood, bushcow horn, hide, resin, beeswax, pigment,

cotton and dye

Title: Wrapper (Kente)

Date: 20th century
Primary Maker: Asante