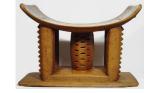

Primary Maker: Asante

people

Medium: cece wood

**Title: Stool Figure** Date: early 20th century Primary Maker: Luba people Medium: wood and pigment

Date: not dated Primary Maker: Bozo people Medium: wood, stain and