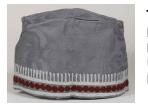

Title: Hat (Fougu) **Date:** ca. 1960 Primary Maker: Fulani

people

Medium: cotton, silk and

dye

Title: Hat Date: mid 20th century Primary Maker: Kuba

people

Medium: raffia, cotton, glass beads, cowrie shells

and copper alloy

Title: Hat Date: collected between

1960-1973

Primary Maker: Hausa

people

Medium: cotton

Title: Hat

Date: collected between

1960-1973

Primary Maker: Hausa

people

Medium: nylon

Title: Hat Date: ca. 1960

Primary Maker: Hausa

people

Medium: cotton, silk and

dye

Title: Hat

Date: ca. 1960

Primary Maker: Hausa

people

Medium: cotton, silk and

dye

Title: Hat

Date: collected between

1960-1973

Primary Maker: Hausa

people

Medium: cotton and indigo

dye

Title: Hat

Date: collected between

1960-1973

Primary Maker: Hausa

people

Medium: cotton

Title: Hat

**Date:** mid 20th century **Primary Maker:** Artist

Unknown

Medium: plant fiber and

dye

Title: Hat

Date: collected between

1960-1973

Primary Maker: Hausa

people

Medium: cotton and indigo

dye

Title: Hat

**Date:** mid 20th century **Primary Maker:** Artist

Unknown

Medium: plant fiber and

dye

Title: Hat

Date: collected between

1960-1973

Primary Maker: Artist

Unknown

Medium: velour felt

Title: Hat Date: not dated Primary Maker: Hausa

people

Medium: cotton and dye

**Date:** ca. 1960 Primary Maker: Hausa people Medium: cotton and dye

Title: Hat

Title: Hat Date: not dated Primary Maker: Artist Unknown Medium: cane, cotton, raffia, hair, camwood powder and encrustation

Title: Hat Date: 20th century Primary Maker: Artist Unknown

Medium: cotton and dye

Title: Hat Date: collected between 1960-1973 Primary Maker: Artist Unknown Medium: plant fiber, raffia

Title: Hat Date: collected between 1960-1973 Primary Maker: Artist Unknown Medium: plant fiber and