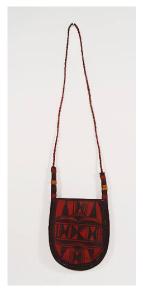

rimary Maker: Benin

Kingdom

Medium: bronze



Title: Belt Ornament Date: mid 20th century Primary Maker: Kuba

people

Medium: raffia, glass beads, cowrie shells and

cotton string



Title: Belt

Date: mid 20th century Primary Maker: Kuba

people

Medium: raffia, cowrie shells and glass beads



Title: Belt
Date: not dated
Primary Maker: Kuba

people

**Medium:** glass beads, cowrie shells, cotton, dye

and plant fiber



Title: Basket
Date: ca. 1970
Primary Maker: Kuba
people

Medium: plant fiber, wood

and pigment

Title: Basket Date: 1970s

Primary Maker: Hausa

people

Medium: plant fiber and

dye



Title: Basket Date: ca. 1950

Primary Maker: Kuba

people

Medium: plant fiber and

pigment



Title: Basket Date: 1970s

Primary Maker: Kuba

people

Medium: plant fiber and

pigment



Title: Bag

Date: collected between

1960-1973

Primary Maker: Hausa

people

Medium: leather and dye



Title: Bag

Date: collected between

1960-1973

Primary Maker: Hausa

people

Medium: leather, dye,

string and cotton



Title: Bag

Date: collected 1968 Primary Maker: Hausa

people

Medium: leather and dye



Title: Bag

Date: collected between

1960-1973

Primary Maker: Hausa

people

Medium: leather, wool yarn, paper, cotton and dye



Title: Bag

Date: collected 1968
Primary Maker: Hausa

people

Medium: leather and dye



Title: Bag

Date: collected 1968
Primary Maker: Hausa

people

Medium: leather and dye



Title: Bag

Date: collected between

1960-1973

Primary Maker: Hausa

people

**Medium:** leather, dye, cotton and wool yarn



Title: Bag

Date: collected between

1960-