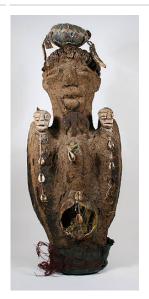

Unknown **Medium:** wood

Title: Power Figure
(Nkishi)
Date: not dated
Primary Maker: Luba people
Medium: gourd, wood,
stain, plant fiber and
accumulative materials

Title: Power Figure
Date: ca. 1960
Primary Maker: Nigeria,
Yoruba people
Medium: wood, pigment,
cowrie shells, animal skull,
cotton, hair, glass beads,
cotton, copper alloy, shell,
and seed pods