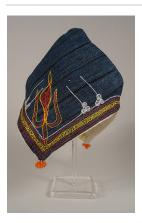

Title: Hat (Fougu) **Date:** ca. 1960 Primary Maker: Fulani

people

Medium: cotton, silk and

dye

Title: Hat Date: mid 20th century Primary Maker: Kuba

people

Medium: raffia, cotton, glass beads, cowrie shells