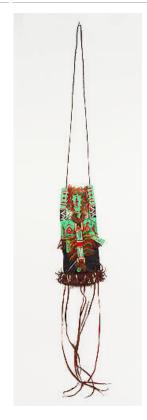

Title: Diviner's Basket

(Ngombo Ya Cisuka)

and Miniature

pigments

Title: Diviner's Bag (Apo Ileke) Date: 20th century Primary Maker: Nigeria, Yoruba people Medium: glass beads, cardboard and cotton

Title: Diviner's Bag (Apo Ifa or Odigba Ifa) Date: mid 20th century Primary Maker: Nigeria, Yoruba people