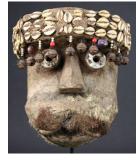

Title: Face Mask (Mwana Pwo) Date: mid 20th century Primary Maker: Chokwe people

Medium: wood, raffia and

paint

Title: Face Mask (Mwana Pwo) Date: not dated Primary Maker: Chokwe

Medium: wood and stain

Title: Face Mask (Mwana Phwevo) Date: not dated Medium: wood, paint, cotton, plant fiber and glass beads