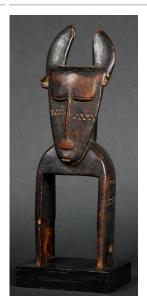

1960-1973

**Primary Maker:** Ewe people

Medium: wood

Title: Heddle Pulley Date: mid 20th century Primary Maker: Baulé

people

Medium: wood

Title: Heddle Pulley Date: collected between

1960-1973

Primary Maker: Baulé

people

Medium: wood

Title: Heddle Pulley Date: not dated

Primary Maker: Baulé

people

Medium: wood and stain

Title: Heddle Pulley Date: not dated Primary Maker: Baulé