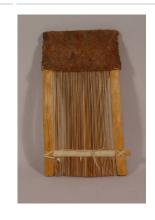

## Basic Report

Title: Xylophone (Gilli-Gilli)

Date: ca. 1960 Primary Maker: Hausa

people

Medium: gourd, ebony, wood, bushcow horn, hide, resin, beeswax, pigment,

cotton and dye

Title: Wrapper (Kente)

Date: 20th century
Primary Maker: Asante