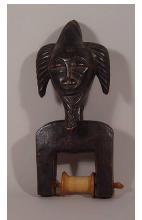

Medium: wood

Title: Two-stringed Instrument

Date: collected between

1960-1973

Primary Maker: Hausa

people

Medium: wood, hide and

leather