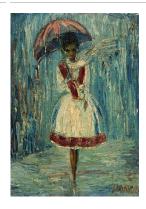

Title: Girl's Apron
Date: collected between

Primary Maker: Artist

Unknown

**Medium:** glass beads, cowrie shells and cotton

string

Title: Girl in the Rain
Date: not dated
Primary Maker: Varga
Medium: oil on canvas