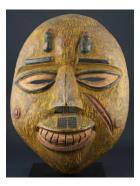

## Basic Report

Title: Xylophone (Gilli-Gilli)

Date: ca. 1960 Primary Maker: Hausa

people

Medium: gourd, ebony, wood, bushcow horn, hide, resin, beeswax, pigment,

cotton and dye

Title: Wrapper (Kente)

Date: 20th century
Primary Maker: Asante