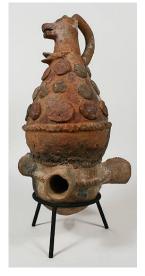

## Basic Report

Title: Xylophone (Gilli-Gilli)

Date: ca. 1960 Primary Maker: Hausa

people

Medium: gourd, ebony, wood, bushcow horn, hide, resin, beeswax, pigment,

cotton and dye

Title: Wrapper (Kente)

Date: 20th century
Primary Maker: Asante