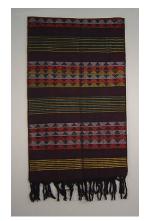

people

Medium: cotton, rayon and

dye

Title: Wrapper (Kente)

Date: collected between

1960-1973

Primary Maker: Akan people

Medium: silk and dye