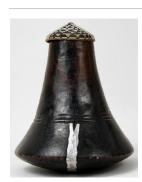

Title: Ogboni Society
Bell (Ipawo Ase)
Date: mid 19th century
Primary Maker: Nigeria,
Yoruba people
Medium: copper alloy,
cotton and dye

Title: Necklace
Date: collected between

1960-1973

**Primary Maker:** Artist