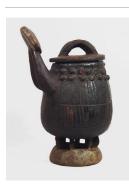

**Title: Tent Fragment** Date: late 19th to early

20th century

Primary Maker: Fulani

people

Medium: wool and dye

Title: Teapot Date: not dated Primary Maker: Bamum

people

Medium: pottery