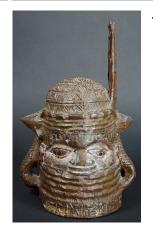

century

Primary Maker: Benin

Kingdom

**Medium:** pottery

**Title: Medicine Bottle** Date: collected between 1960-1973

Primary Maker: Ewe people Medium: gourd, cotton, wood, cowrie shells, glass beads and plant fiber