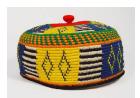

Title: Hat (Fougu) **Date:** ca. 1960 Primary Maker: Fulani

people

Medium: cotton, silk and

dye

Title: Hat Date: mid 20th century Primary Maker: Kuba

people

Medium: raffia, cotton, glass beads, cowrie shells

and copper alloy

Title: Hat Date: collected between

1960-1973

Primary Maker: Hausa

people

Medium: cotton

Title: Hat

Date: collected between