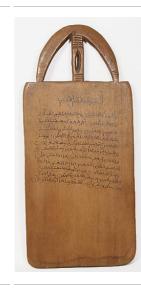

Title: Islamic Writing
Board
Date: 20th century
Primary Maker: Hausa
people
Medium: ink on wood

Title: Islamic Writing
Board
Date: 20th century
Primary Maker: Artist

Unknown

**Medium:** oil and ink on

wood