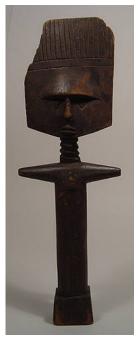

Title: Female Figure

Title: Female Figure (Akua'ba) Date: collected between

1960-1973

Primary Maker: Asante

people

Medium: wood and pigment

Title: Female Figure (Akua'ba)

Date: collected between

1960-1973

**Primary Maker:** Asante

people

Medium: wood and pigment

Title: Female Figure (Akua'ba) **Date:** ca. 1960 Primary Maker: Asante people

Medium: wood, pigment

and glass beads

Title: Female Figure (Akua'ba)

Date: collected between

1960-1973

**Primary Maker:** Asante

people

Medium: wood

Title: Female Figure (Akua'ba)

Date: collected between

1960-1973

**Primary Maker:** Asante

people

Medium: wood and pigment

Title: Female Figure (Akua'ba) **Date:** ca. 1960

Primary Maker: Asante

people

Medium: wood

Title: Female Figure (Akua'ba)

Date: collected between

1960-1973

**Primary Maker:** Asante

people

Medium: wood and pigment

Title: Female Figure (Akua'ba)

**Date:** ca. 1960

Primary Maker: Asante

people

Medium: wood

Title: Female Figure (Akua'ba)

Date: 20th century Primary Maker: Asante

people

Medium: wood and stain

Title: Female Figure (Akua'ba) Date: not dated Primary Maker: Asante people

Medium: wood, stain and