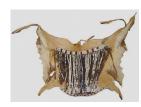

Date: mid 20th century Primary Maker: Kuba

people

Medium: raffia, cotton, glass beads and cowrie

shells

Title: Woman's Halfskirt

Date: not dated Primary Maker: Artist

Unknown

Medium: antelope hide and