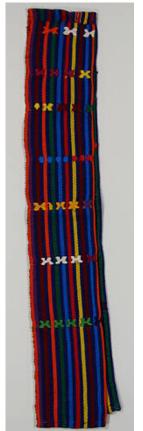

Title: Kente Cloth Strip Date: collected between

Primary Maker: Akan people Medium: silk and dye

Title: Kente Cloth Strip

Date: collected between

1960-1973

Primary Maker: Akan people Medium: cotton and dye