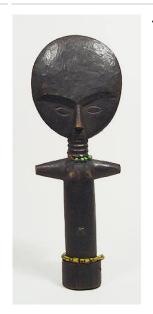

Title: Female Figure

Title: Female Figure (Akua'ba) Date: collected between

1960-1973

Primary Maker: Asante

people

Medium: wood and pigment

Title: Female Figure (Akua'ba)

Date: collected between

1960-1973

**Primary Maker:** Asante

people

Medium: wood and pigment

Title: Female Figure (Akua'ba) **Date:** ca. 1960 Primary Maker: Asante people

Medium: wood, pigment

and glass beads

Title: Female Figure (Akua'ba)

Date: collected between

1960-1973

**Primary Maker:** Asante

people

Medium: wood

Title: Female Figure (Akua'ba)

Date: collected between

1960-1973

**Primary Maker:** Asante

people

Medium: wood and pigment

Title: Female Figure (Akua'ba) **Date:** ca. 1960

Primary Maker: Asante

people

Medium: wood

Title: Female Figure (Akua'ba)

Date: collected between

1960-1973

**Primary Maker:** Asante

people

Medium: wood and pigment

Title: Female Figure (Akua'ba)

**Date:** ca. 1960

Primary Maker: Asante

people

Medium: wood

Title: Female Figure (Akua'ba)

Date: 20th century Primary Maker: Asante

people

Medium: wood and stain

Title: Female Figure (Akua'ba) Date: not dated Primary Maker: Asante people

Medium: wood, stain and