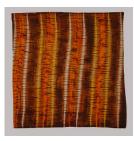

people

Medium: cotton, rayon and

dye

Title: Wrapper (Kente)

Date: collected between

1960-1973

Primary Maker: Akan people

Medium: silk and dye