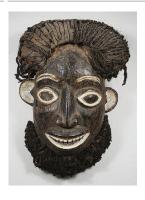

pigment

Title: Helmet Crest Mask (Epa) Date: 20th century Primary Maker: Nigeria, Yoruba people

Medium: wood, paint and

iron

Title: Helmet Crest Mask Date: early 20th century Primary Maker: Kom people Medium: wood and pigment