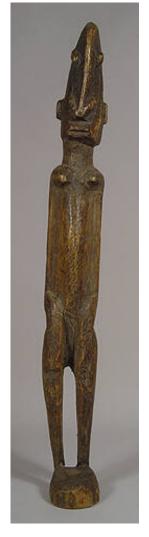

Medium: wood, stain and

paint

Title: Standing Male Figure Date: not dated Primary Maker: Artist Unknown Medium: wood, stain, beads and string

Title: Standing Figure (Nummo)
Date: not dated
Primary Maker: Dogon
people
Medium: wood and
accumulative materials

Title: Standing Figure (Nummo)
Date: not dated
Primary Maker: Dogon
people
Medium: wood and
accumulative materials

Title: Standing Figure (Nummo)
Date: not dated
Primary Maker: Dogon
people
Medium: wood and
accumulative materials