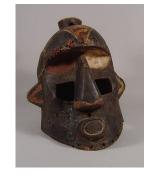

leather and dye

Title: Herbalist's Staff
Date: mid 20th century
Primary Maker: Nigeria,
Yoruba people
Medium: iron

Title: Helmet Mask (Tshibangabanga) Date: ca. 1970 Primary Maker: Binji people Medium: wood, abrus seeds, fur, hair, braided plant fiber and pigment

Title: Helmet Mask (Tshibangabanga)
Date: not dated

Primary Maker: Binji people

**Medium:** wood, stain, abrus seeds, plant fiber, feathers and accumulative materials

Title: Helmet Mask (Sande) Date: not dated Primary Maker: Bassa