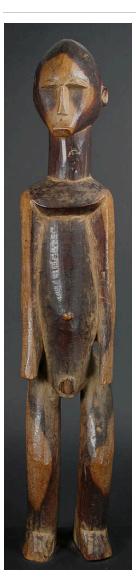

Medium: wood and stain

Title: Standing Male Figure Date: not dated

Primary Maker: Baulé

people

Medium: wood, stain and

glass beads

Title: Standing Male

Figure