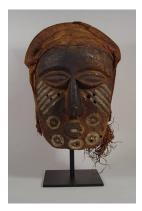

Primary Maker: Shama

Woto

**Medium:** wood, copper alloy, raffia, glass beads, cowrie shells, seed pods, tin and encrustation

Title: Mask

Date: collected between

1960-1973

Primary Maker: Karumba

people