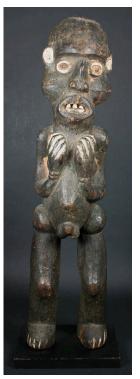

Unknown **Medium:** wood

Title: Power Figure
(Nkishi)
Date: not dated
Primary Maker: Luba people
Medium: gourd, wood,
stain, plant fiber and
accumulative materials

Title: Power Figure
Date: ca. 1960
Primary Maker: Nigeria,
Yoruba people
Medium: wood, pigment,
cowrie shells, animal skull,
cotton, hair, glass beads,
cotton, copper alloy, shell,
and seed pods