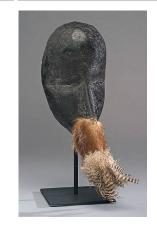

er: Dan people Medium: wood, pigment, bone teeth and plant fiber



Title: Face Mask (Angbai) Date: not dated Primary Maker: Loma people Medium: wood, paint, metal, cloth and nails



Title: Face Mask (Akuma) Date: not dated Primary Maker: Jukun

people

Medium: wood and stain



Title: Face Mask (Agbogho Mmuo) Date: mid 20th century Primary Maker: Nigeria, Igbo people Medium: wood, pigment and cotton



Title: Face Mask (Agbogho Mmuo) Date: not dated Primary Maker: Nigeria, Igbo people Medium: wood, stain, cloth, plant fiber and metal



Title: Face Mask (Agbogho Mmuo) Date: not dated Primary Maker: Nigeria, Igbo people Medium: wood, paint, cloth, plant fiber and accumulative materials



Title: Face Mask (Abubom) Date: not dated Primary Maker: Eket people Medium: wood, paint and kaolin



Title: Face Mask
Date: 20th century
Primary Maker: Dan people
Medium: wood, fur,
feathers and textile



Title: Face Mask
Date: ca. 1970
Primary Maker: Kete people
Medium: wood, textile,
raffia and pigment



Title: Face Mask
Date: 20th century
Primary Maker: Dan people
Medium: wood, raffia,
cotton and cowrie shells



Title: Face Mask
Date: collected between
1960-1973
Primary Maker: Ibibio
people
Medium: wood, pigment
and rubber



Title: Face Mask Date: collected between

1960-1973

Primary Maker: Bini people Medium: wood and pigment



Date: 20th century Primary Maker: Bété people

Medium: wood, metal and

pigment



Title: Face Mask Date: mid 20th century Primary Maker: Dan people

Medium: wood



Title: Face Mask Date: 20th century Primary Maker: Dan people Medium: wood, textile, br