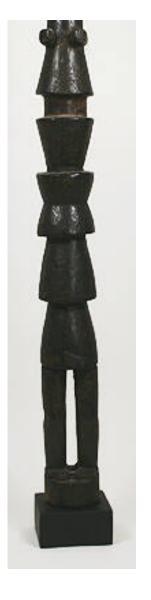

## Basic Report

Title: Xylophone (Gilli-Gilli)

Date: ca. 1960 Primary Maker: Hausa

people

Medium: gourd, ebony, wood, bushcow horn, hide, resin, beeswax, pigment,

cotton and dye

Title: Wrapper (Kente)

Date: 20th century
Primary Maker: Asante