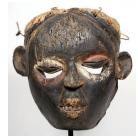

wood, iron, cotton, paint and encrustation



Title: Face Mask Date: collected 1968 Primary Maker: Bassa people

Medium: wood



Title: Face Mask Date: collected 1968 Primary Maker: Bassa

people

Medium: wood and pigment



Title: Face Mask Date: not dated Primary Maker: Kran people Medium: wood, copper alloy, aluminum, cotton, wool, hair, animal teeth, ivory, bone, paint, nails, feathers and encrustation



Title: Face Mask Date: not dated Primary Maker: Bété people Medium: wood, raffia, white metal, iron and paint



Title: Face Mask Date: 20th century Primary Maker: Ogoni people

Medium: wood and stain



Date: not dated Primary Maker: Lula people Medium: wood, stain and pigment

Title: Face Mask



Title: Face Mask Date: not dated Primary Maker: Lwalu people

Medium: wood and copper



Title: Face Mask Date: not dated Primary Maker: Ibibio

people

Medium: wood, plant fiber

and pigment



Title: Face Mask Date: collected between 1960-1973

Primary Maker: Chokwe

people

Medium: wood and paint



Title: Face Mask **Date:** ca. 1970 **Primary Maker:** Chokwe

people

Medium: wood



Title: Face Mask Date: 20th century Primary Maker: Dan people Medium: wood, stain, iron, pigment and encrustation



Date: not dated Primary Maker: Idoma people Medium: wood and paint



Date: not dated Primary Maker: Lega people Medium: wood and paint



Title: Face Mask Date: not dated Primary Maker: Bassa people Medium: wood, paint and



Title: Face Mask Date: not dated Primary Maker: Ibibio people Medium: wood, paint and plant fiber



Title: Face Mask Date: not dated Primary Maker: Art