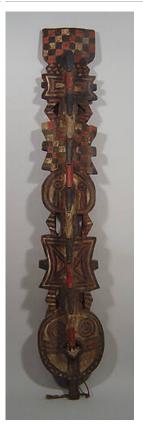

Primary Maker: Baulé

people

Medium: wood, stain and

glass beads

Title: Staff with Head Date: not dated Primary Maker: Artist Unknown

Medium: wood and stain

Title: Staff Sheath (Ewu lleke)

**Date:** early or mid 20th century