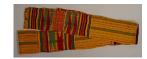

people

Medium: cotton, rayon and

dye

Title: Wrapper (Kente)

Date: collected between

1960-1973

Primary Maker: Akan people

Medium: silk and dye