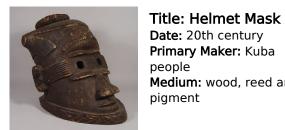

leather and dye

Title: Herbalist's Staff
Date: mid 20th century
Primary Maker: Nigeria,
Yoruba people
Medium: iron

Title: Helmet Mask (Tshibangabanga) Date: ca. 1970 Primary Maker: Binji people Medium: wood, abrus seeds, fur, hair, braided plant fiber and pigment

Title: Helmet Mask (Tshibangabanga)
Date: not dated

Primary Maker: Binji people

**Medium:** wood, stain, abrus seeds, plant fiber, feathers and accumulative materials

Title: Helmet Mask (Sande) Date: not dated Primary Maker: Bassa