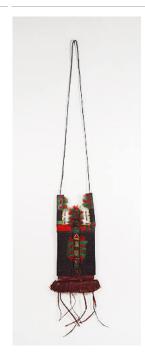

Title: Diviner's Basket

(Ngombo Ya Cisuka)

and Miniature

pigments

Title: Diviner's Bag (Apo Ileke) Date: 20th century Primary Maker: Nigeria, Yoruba people Medium: glass beads, cardboard and cotton

Title: Diviner's Bag (Apo Ifa or Odigba Ifa) Date: mid 20th century Primary Maker: Nigeria, Yoruba people

Medium: cloth, burlap and

glass beads

Title: Diviner's Bag (Apo Ifa)

**Date:** mid 20th century **Primary Maker:** Nigeria,

Yoruba people

Medium: glass beads, cowrie shells and cotton

Title: Divination Head Date: 20th century Primary Maker: Bassa people Medium: wood and stain