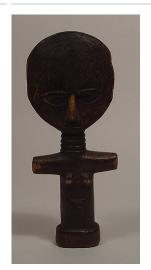

**Title: Female Twin** Figure [Ere Ibeji] Date: not dated Primary Maker: Nigeria, Yoruba people

Medium: wood, stain and

metal tack

Title: Female Shrine

Figure

Date: 20th century

**Primary Maker:** Attie people