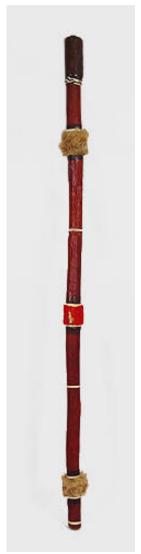

metal

Title: Warrior's Hat Date: mid 20th century Primary Maker: Artist Unknown

Medium: feathers and

raffia fiber

Title: Walking Stick Date: collected between

1960-1973

Primary Maker: Maasai

people

Medium: wood, leather, fur, textile and pigment

**Title: Waist Beads** Date: collected between

1960-1973

Primary Maker: Artist

Unknown

Medium: glass beads and

cotton string

Title: Waist Beads
Date: collected between