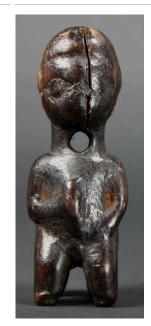

## Basic Report

Title: Xylophone (Gilli-Gilli)

Date: ca. 1960 Primary Maker: Hausa

people

Medium: gourd, ebony, wood, bushcow horn, hide, resin, beeswax, pigment,

cotton and dye

Title: Wrapper (Kente)

Date: 20th century
Primary Maker: Asante