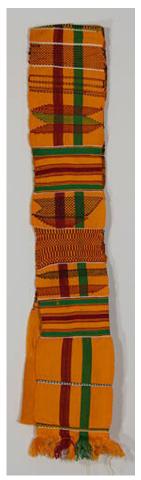

Medium: silk

Title: Kente Cloth Strip
Date: collected between

1960-1973

Primary Maker: Akan people

Medium: silk

Title: Kente Cloth Strip

Date: collected between

1960-1973