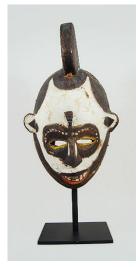

d
encrustation



Title: Face Mask
[Egungun]
Date: not dated
Primary Maker: Nigeria,
Yoruba people
Medium: wood and paint



Title: Face Mask (Deangle) Date: not dated Primary Maker: Dan people Medium: wood, plant fiber, pigment and split bamboo teeth



Title: Face Mask (Deangle) Date: not dated Primary Maker: Dan people Medium: wood, cloth and iron



Title: Face Mask (Cihongo) Date: not dated Primary Maker: Chokwe people

Medium: wood, stain and

plant fiber



Title: Face Mask (Bagle) Date: not dated Primary Maker: Dan people Medium: wood, pigment, bone teeth and plant fiber



Title: Face Mask (Angbai) Date: not dated Primary Maker: Loma people Medium: wood, paint, metal, cloth and nails



Title: Face Mask (Akuma) Date: not dated Primary Maker: Jukun

people

Medium: wood and stain



Title: Face Mask (Agbogho Mmuo) Date: mid 20th century Primary Maker: Nigeria, Igbo people Medium: wood, pigment and cotton



Title: Face Mask (Agbogho Mmuo) Date: not dated Primary Maker: Nigeria, Igbo people Medium: wood, stain, cloth, plant fiber and metal



Title: Face Mask (Agbogho Mmuo) Date: not dated Primary Maker: Nigeria, Igbo people Medium: wood, paint, cloth, plant fiber and accumulative materials



Title: Face Mask (Abubom) Date: not dated Primary Maker: Eket people Medium: wood, paint and kaolin



Title: Face Mask
Date: 20th century
Primary Maker: Dan people
Medium: wood, fur,
feathers and textile



Title: Face Mask
Date: ca. 1970
Primary Maker: Kete people
Medium: wood, textile,
raffia and pigment



Title: Face Mask
Date: 20th century
Primary Maker: Dan people
Medium