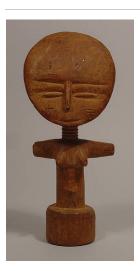

Title: Female Figure

Title: Female Figure (Akua'ba) Date: collected between

1960-1973

Primary Maker: Asante

people

Medium: wood and pigment

Title: Female Figure (Akua'ba)

Date: collected between

1960-1973

**Primary Maker:** Asante

people

Medium: wood and pigment

Title: Female Figure (Akua'ba) **Date:** ca. 1960 Primary Maker: Asante people

Medium: wood, pigment

and glass beads

Title: Female Figure (Akua'ba)

Date: collected between

1960-1973

**Primary Maker:** Asante

people

Medium: wood

Title: Female Figure (Akua'ba)

Date: collected between

1960-1973

**Primary Maker:** Asante

people

Medium: wood and pigment

Title: Female Figure (Akua'ba) **Date:** ca. 1960

Primary Maker: Asante

people

Medium: wood

Title: Female Figure (Akua'ba)

Date: collected between

1960-1973

**Primary Maker:** Asante

people

Medium: wood and pigment

Title: Female Figure (Akua'ba)

**Date:** ca. 1960

Primary Maker: Asante

people

Medium: wood

Title: Female Figure (Akua'ba)

Date: 20th century Primary Maker: Asante

people

Medium: wood and stain

Title: Female Figure (Akua'ba) Date: not dated Primary Maker: Asante people

Medium: wood, stain and