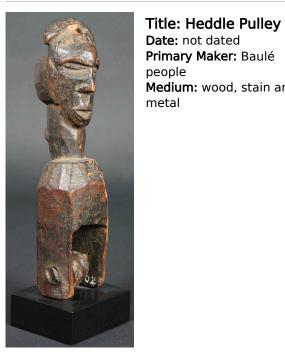

Primary Maker: Baulé

people

Medium: wood

Title: Heddle Pulley Date: not dated

Primary Maker: Baulé

people

Medium: wood and stain

Title: Heddle Pulley Date: not dated Primary Maker: Baulé

people

Medium: wood, stain and

iron

Title: Heddle Pulley Date: not dated Primary Maker: Baulé people Medium: wood and stain

Title: Heddle Pulley Date: not dated Primary Maker: Baulé people Medium: wood, stain and string