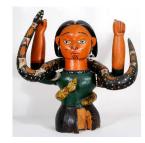

Unknown **Medium:** wood

Title: Power Figure
(Nkishi)
Date: not dated
Primary Maker: Luba people
Medium: gourd, wood,
stain, plant fiber and
accumulative materials

Title: Power Figure
Date: ca. 1960
Primary Maker: Nigeria,
Yoruba people
Medium: wood, pigment,
cowrie shells, animal skull,
cotton, hair, glass beads,
cotton, copper alloy, shell,
and seed pods