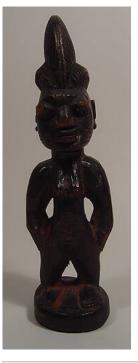

n and cowrie shell



Title: Fetish Shirt Date: not dated Primary Maker: Artist Unknown Medium: cotton, cowrie shells, glass beads, pottery bead, stone bead and accumulative materials



**Title: Female Twin** Figure [Ere Ibeji] Date: not dated Primary Maker: Nigeria, Yoruba people

Medium: wood, stain and

metal tack



Title: Female Shrine

Figure

Date: 20th century

**Primary Maker:** Attie people

Medium: wood and paint



Title: Female Shrine **Figure** 

Date: 20th century

Primary Maker: Akan people Medium: wood and pigment



Title: Female Figure

(Zuzu)

Date: 20th century

Primary Maker: Guro people Medium: wood, paint, wood beads and copper alloy



Title: Female Figure [Ere Ibeji]
Date: mid 20th century

Primary Maker: Nigeria,

Yoruba people

Medium: wood, pigment

and iron



Title: Female Figure [Ere Ibeji] Date: ca. 1950 Primary Maker: Nigeria,

Yoruba people

Medium: wood and pigment



Title: Female Figure
[Ere Ibeji]
Date: ca. 1960
Primary Maker: Nigeria,
Yoruba people

**Medium:** wood, pigment, glass beads and plant fiber



Title: Female Figure [Ere Ibeji] Date: ca. 1960

Primary Maker: Nigeria,

Yoruba people

Medium: wood, pigment

and glass beads



Title: Female Figure [Ere Ibeji]

**Date:** collected between 1960-1973

Primary Maker: Nigeria,

Yoruba people

Medium: wood, pigment

and glass beads



Title: Female Figure [Ere Ibeji]

Date: collected between

1960-1973

Primary Maker: Nigeria,

Yoruba people

Medium: wood, aluminum

and glass beads



Title: Female Figure [Ere Ibeji]

Date: mid 20th century Primary Maker: Nigeria,

Yoruba people

M