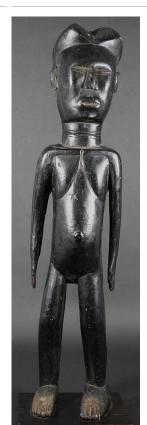

Date: collected between 1960-1973

Primary Maker: Ewe people Medium: wood and pigment



Title: Female Figure
Date: ca. 1960
Primary Maker: Nigeria,
Igbo people
Medium: wood and pigment



Date: collected between 1960-1973 Primary Maker: Bété people Medium: wood and cotton

Title: Female Figure



Title: Female Figure Date: collected between

1960-1973

Primary Maker: Dogon

people

Medium: wood



Title: Female Figure Date: mid 20th century Primary Maker: Baulé

Medium: wood and pigment



Title: Female Figure

**Date:** ca. 1960

Primary Maker: Nigeria,

Igbo people

Medium: wood and pigment



Title: Female Figure
Date: not dated
Primary Maker: Ibibio

people

Medium: wood, paint and

iron nails



Title: Female Figure Date: not dated Primary Maker: Fante people Medium: wood and stain



Date: not dated Primary Maker: Dan people

Title: Female Figure

Medium: wood and stain



Title: Female Figure Date: not dated

Primary Maker: Tsonga

people

**Medium:** wood, glass beads, cloth, leather, plant fiber and accumulative

materials



Title: Female Bush Spirit Figure (Asye Usu) Date: not dated Primary Maker: Baulé

Medium: wood and pigment



Title: Face Mask
(Okorosia Ojo)
Date: not dated
Primary Maker: Nigeria,
Igbo people
Medium: wood, paint,
animal fur, animal teeth
and accumulative materials



Title: Face Mask (Okoroshi) Date: not dated Primary Maker: Nigeria, Igbo people Medium: wood and paint



Title: Face Mask (Ngon)
Date: not dated
Primary Maker: Bamana

people

Medium: wood and stain



Title: Face Mask (Nganga Nteshmi) Date: ca. 1926-1940 Primary Maker: Bushoo