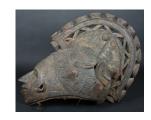

## Basic Report

Title: Xylophone (Gilli-Gilli)

Date: ca. 1960 Primary Maker: Hausa

people

Medium: gourd, ebony, wood, bushcow horn, hide, resin, beeswax, pigment,

cotton and dye

Title: Wrapper (Kente)

Date: 20th century
Primary Maker: Asante