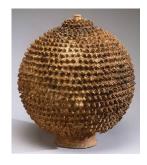

Unknown **Medium:** wood

Title: Power Figure
(Nkishi)
Date: not dated
Primary Maker: Luba people
Medium: gourd, wood,
stain, plant fiber and
accumulative materials

Title: Power Figure
Date: ca. 1960
Primary Maker: Nigeria,
Yoruba people
Medium: wood, pigment,
cowrie shells, animal skull,
cotton, hair, glass beads,
cotton, copper alloy, shell,
and seed pods