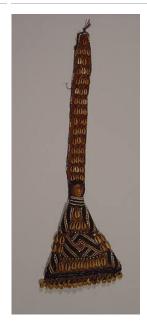

## Basic Report

Title: Xylophone (Gilli-Gilli)

Date: ca. 1960 Primary Maker: Hausa

people

Medium: gourd, ebony, wood, bushcow horn, hide, resin, beeswax, pigment,

cotton and dye

Title: Wrapper (Kente)

Date: 20th century
Primary Maker: Asante