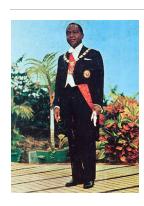

Primary Maker: Eket people Medium: wood and naint

Title: Portrait of President Félix Houphouët-Boigny Date: not dated Primary Maker: Artist Unknown Medium: color halftone

Title: Portrait of a Young Man **Date:** 1968 Primary Maker: Artist Unknown Medium: oil on canvas