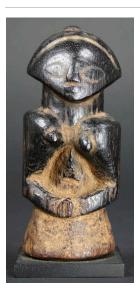

Title: Female Figure

Title: Female Figure (Akua'ba) Date: collected between

1960-1973

Primary Maker: Asante

people

Medium: wood and pigment

Title: Female Figure (Akua'ba)

Date: collected between

1960-1973

**Primary Maker:** Asante

people

Medium: wood and pigment

Title: Female Figure (Akua'ba) **Date:** ca. 1960 Primary Maker: Asante people

Medium: wood, pigment

and glass beads

Title: Female Figure (Akua'ba)