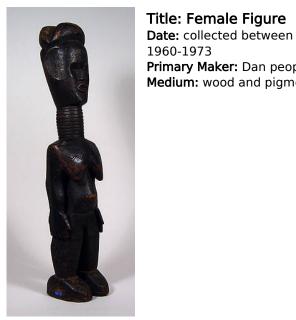

itle: Female Figure (Akua'ba)

Date: collected between

1960-1973

**Primary Maker:** Asante

people

Medium: wood and pigment



Title: Female Figure (Akua'ba)

**Date:** ca. 1960

Primary Maker: Asante

people

Medium: wood



Title: Female Figure (Akua'ba)

Date: 20th century Primary Maker: Asante

people

Medium: wood and stain



Title: Female Figure (Akua'ba) Date: not dated Primary Maker: Asante people

Medium: wood, stain and

glass beads



Date: early 20th century Primary Maker: Bamana people Medium: carbonized wood, glass beads, plant fiber, metal, pigment and encrusted cloth



Title: Female Figure Date: 20th century Primary Maker: Ijo people Medium: wood and pigment



Title: Female Figure Date: 20th century Primary Maker: Makonde people Medium: wood, pigment and plant fiber



1960-1973 Primary Maker: Dan people Medium: wood and pigment



Title: Female Figure Date: collected between 1960-1973

Primary Maker: Ewe people Medium: wood and pigment



Title: Female Figure
Date: ca. 1960
Primary Maker: Nigeria,
Igbo people
Medium: wood and pigment



Date: collected between 1960-1973 Primary Maker: Bété people Medium: wood and cotton

Title: Female Figure



Title: Female Figure Date: collected between

1960-1973

Primary Maker: Dogon

people

Medium: wood



Title: Female Figure Date: mid 20th century Primary Maker: Baulé

Medium: wood and pigment



Title: Female Figure

**Date:** ca. 1960

Primary Maker: Nigeria,

Igbo people

Medium: wood and pigment



Title: Female Figure
Date: not dated
Primary Maker: Ibibio

people

Medium: wood, paint and

iron nails



Ti