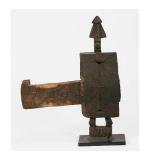

Medium: wood

Title: Two-stringed Instrument

Date: collected between

1960-1973

Primary Maker: Hausa

people

Medium: wood, hide and

leather