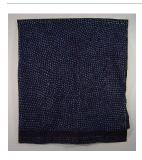

Title: Mudcloth (Bogolanfini)

Date: collected between

1960-1973

Primary Maker: Bamana

people

Medium: cotton and dye

Title: Mother and Child Presentation Figure

Date: not dated