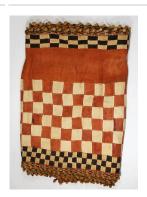

people

Medium: cotton, rayon and

dye

Title: Wrapper (Kente)

Date: collected between

1960-1973

Primary Maker: Akan people

Medium: silk and dye