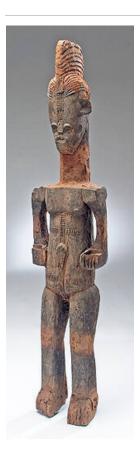

Medium: wood and stain

Title: Standing Male Figure Date: not dated

Primary Maker: Baulé

people

Medium: wood, stain and

glass beads

Title: Standing Male

Figure