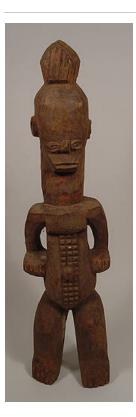

Primary Maker: Asante

people

Medium: iron and wood

Title: Status Staff
Date: ca. 1930

Primary Maker: Chokwe

nannla

Medium: wood and pigment

Title: Standing Mother and Child with Bowl Date: not dated Primary Maker: Nigeria, Yoruba people

Medium: wood and stain

Title: Standing Male Figure Date: not dated

Primary Maker: Baulé

people

Medium: wood, stain and

glass beads

Title: Standing Male

Figure