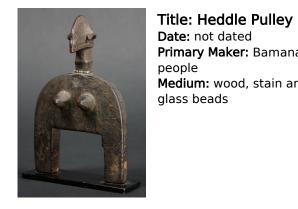

Date: not dated Primary Maker: Bamana people Medium: wood, stain and

glass beads

Title: Heddle Pulley Date: not dated Primary Maker: Kulango

Medium: wood and stain

Title: Heddle Pulley Date: not dated Primary Maker: Baulé people Medium: wood, stain and