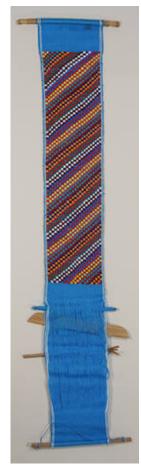

**Date:** 500-1500 or later Primary Maker: Artist

Unknown

Medium: wood and copper

Title: Backstrap Loom

Date: not dated Primary Maker: Artist

Unknown

Medium: cotton and

bamboo