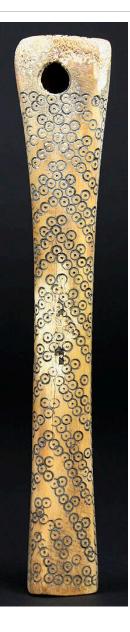

Unknown

**Medium:** pyroengraved

bone

Title: Flute
Date: 500-1500
Primary Maker: Artist

Unknown

Medium: bone and cotton

Title: Flute **Date:** 500-1500 Primary Maker: Artist Unknown Medium: bone

Title: Double Flute **Date:** ca. 600-900 Primary Maker: Classic Veracruz